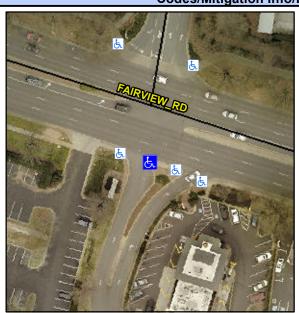

## **Access Compliance Report Public Rights-of-Way** (Curb Ramps)

Intersection ID: 47164 Main Street: SOUTH PARK DR **Cross Street: FAIRVIEW RD** Location: S **Overall Compliance: No Severity Score:** 22.5 ADA ID: 45EF2D400ACB Ramp Type: MedianPerp Initial Pass/Fail: Fail

## Field Measurements/Component Compliance

SOUTH PARK DR Street 1 Name Stop Condition-Street 2 None N/A Street 2 Name Stop Condition-Street 1 N/A

| Possible Solutions:                        |  |  |  |  |
|--------------------------------------------|--|--|--|--|
| Remove & Replace Entire Ramp.              |  |  |  |  |
| •                                          |  |  |  |  |
|                                            |  |  |  |  |
|                                            |  |  |  |  |
|                                            |  |  |  |  |
|                                            |  |  |  |  |
| Surveyor Notes:                            |  |  |  |  |
| N/A                                        |  |  |  |  |
|                                            |  |  |  |  |
|                                            |  |  |  |  |
| PROW/ADA:                                  |  |  |  |  |
|                                            |  |  |  |  |
| Not Found, R304.5.1, R304.2.2,<br>R304.5.3 |  |  |  |  |
|                                            |  |  |  |  |
|                                            |  |  |  |  |
|                                            |  |  |  |  |
|                                            |  |  |  |  |
|                                            |  |  |  |  |
|                                            |  |  |  |  |