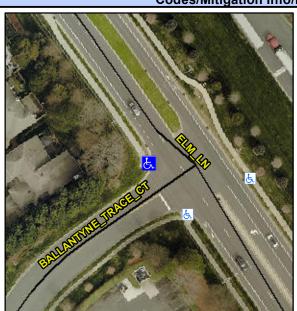

## Access Compliance Report Public Rights-of-Way (Curb Ramps)

Intersection ID: 27315 Main Street: ELM\_LN Cross Street: BALLANTYNE\_TRACE\_CT Location: W

ADA ID: 45F355C1804B Ramp Type: PerpDiag Initial Pass/Fail: Fail Overall Compliance: No Severity Score: 22.5

## Field Measurements/Component Compliance

Street 1 Name
Stop Condition-Street 2
Street 2 Name
Stop Condition-Street 1

BALLANTYNE TRACE CT StopSign ELM LN None Possible Solutions:

Remove & Replace Curb Ramp With Two New Directional Ramps or Equivalent.