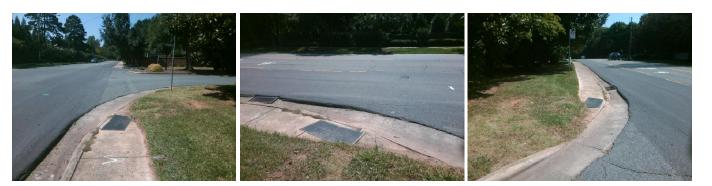

## Access Compliance Report Public Rights-of-Way (Curb Ramps)

| Intersection ID: 22240 Main             | ersection ID: 22240 Main Street: CARMEL_RD  |          | Cross Street: MILL_POND_RD                     |       |                        |                             | NE    |  |
|-----------------------------------------|---------------------------------------------|----------|------------------------------------------------|-------|------------------------|-----------------------------|-------|--|
| ADA ID: 460BA7F746F9 Ran                | Ramp Type: PerpDiag                         |          | Initial Pass/Fail: Fail Overall Compliance: No |       |                        | o Severity Score:           | 22.5  |  |
| Codes/Mitigation Info/Possible Solution |                                             |          | Field Measurements/Component Compliance        |       |                        |                             |       |  |
|                                         | Possible Solutions:                         | Cor      | Compliance Description Data                    |       | Compliance Description |                             | Data  |  |
|                                         | Remove & Replace Curb Ramp W                | /ith N/A | Ramp Length (in)                               | 35.0  | No                     | Ramp Slope (%)              | 9.1   |  |
|                                         | Two New Directional Ramps or<br>Equivalent. | No       | Ramp Width (in)                                | 40.0  | No                     | Ramp XSlope (%)             | 3.9   |  |
|                                         |                                             | N/A      | Flare Type LT                                  | N/A   | N/A                    | Flare Type RT               | N/A   |  |
|                                         |                                             | N/A      |                                                | N/A   | N/A                    | Flare Slope RT (%)          | N/A   |  |
|                                         |                                             | N/A      | Flare Traversable LT?                          | N/A   | N/A                    | Flare Traversable RT?       | N/A   |  |
|                                         |                                             | N/A      | Landing Length (in)                            | N/A   | N/A                    | DWS Provided?               | N/A   |  |
|                                         | Surveyor Notes:                             | N/A      |                                                | N/A   | N/A                    | DWS Contrast?               | N/A   |  |
|                                         | N/A                                         | N/A      | Landing Slope (%)                              | N/A   | N/A                    | DWS Length (in)             | N/A   |  |
|                                         |                                             | N/A      | Landing X Slope (%)                            | N/A   | N/A                    | DWS Full Width?             | N/A   |  |
|                                         |                                             | N/A      | Landing Curb? (Y/N)                            | N/A   | N/A                    | DWS Offset (in)             | N/A   |  |
|                                         |                                             | N/A      | Shared Landing?                                | N/A   |                        |                             |       |  |
| 6                                       | PROW/ADA:                                   | N/A      | Gutter Ponding?                                | N/A   | N/A                    | Gutter Slope (%)            | N/A   |  |
|                                         | Not Found, R304.5.1, R304.2.2,              | N/A      | -                                              | N/A   | N/A                    | Gutter X Slope (%)          | N/A   |  |
| R304.5.3                                |                                             | N/A      | Painted X Walk1?                               | No    | N/A                    | Painted X Walk2?            | No    |  |
|                                         |                                             |          | X Walk 1 Direction                             | To SW |                        | X Walk 2 Direction          | To SE |  |
|                                         |                                             | N/A      | X Walk 1 Width (in)                            | N/A   | N/A                    | X Walk 2 Width (in)         | N/A   |  |
| Street 1 Name MILL POND                 | RD                                          |          | X Walk 1 Slope (%)                             | 2.0   |                        | X Walk 2 Slope (%)          | 8.7   |  |
| Stop Condition-Street 2 StopS           | ign                                         |          | X Walk 1 X Slope (%)                           | 3.9   |                        | X Walk 2 X Slope (%)        | 1.1   |  |
| Street 2 Name CARMEL                    | -                                           | N/A      | Ramp inside XWalk1?                            | N/A   | N/A                    | Ramp inside XWalk2?         | N/A   |  |
| Stop Condition-Street 1                 | one                                         |          | Road Slope (%)                                 | 0.0   | N/A                    | Clear Space?                | N/A   |  |
|                                         |                                             |          | Road X Slope (%)                               | 2.2   | N/A                    | Clear Space to XWalk (in)   | N/A   |  |
|                                         |                                             | N/A      | ,                                              | N/A   | N/A                    | Storm Grate/Utility Hazard? | N/A   |  |
|                                         | Total Cost: \$ 32                           | 200.00   | Obstruction Type                               |       |                        | Storm Grate/Utility Type    |       |  |
|                                         |                                             |          |                                                | N/A   |                        |                             | N/A   |  |