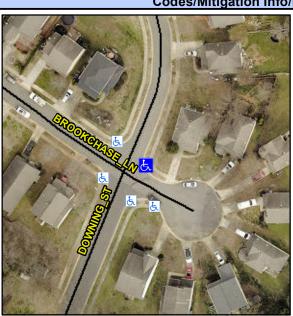

## Access Compliance Report Public Rights-of-Way (Curb Ramps)

Intersection ID: 29469 Main Street: BROOKCHASE\_LN Cross Street: DOWNING\_ST Location:

ADA ID: 460BCDC38A7E Ramp Type: BlendTrans1 Initial Pass/Fail: Pass Overall Compliance: No Severity Score: 22.75