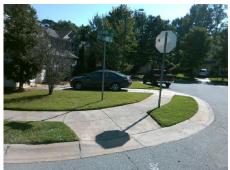

## Field Measurements/Component Compliance

Street 1 Name
Stop Condition-Street 1
Street 2 Name
Stop Condition-Street 2

DOWNING ST None BROOKCHASE LN StopSign Possible Solutions:

Remove & Replace Curb Ramp With Two New Directional Ramps or Equivalent. Remove & Replace Gutter.