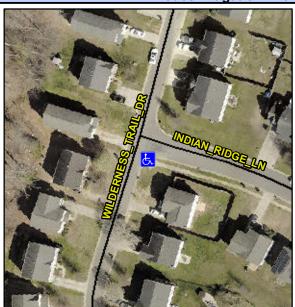

## **Access Compliance Report Public Rights-of-Way** (Curb Ramps)

Intersection ID: 6721 Main Street: INDIAN\_RIDGE\_LN Cross Street: WILDERNESS\_TRAIL\_DR Location: N/A **Severity Score:** ADA ID: 460C722F93FE Ramp Type: Perp Initial Pass/Fail: Fail **Overall Compliance: No** 1.25