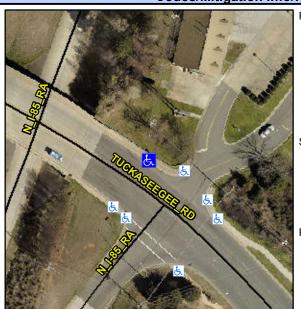

## **Access Compliance Report Public Rights-of-Way** (Curb Ramps)

Intersection ID: N/A Main Street: TUCKASEEGEE\_RD Cross Street: N/A Location: N **Overall Compliance: No** ADA ID: 4610053C4765 Ramp Type: Perp Initial Pass/Fail: Fail **Severity Score:** 22.5

## **Codes/Mitigation Info/Possible Solution**

**TUCKASEEGEE RD** Street 1 Name Stop Condition-Street 2 None Street 2 Name N/A Stop Condition-Street 1 N/A

| Possible Solutions:                        |
|--------------------------------------------|
| Remove & Replace Entire Ramp.              |
|                                            |
|                                            |
|                                            |
|                                            |
| Surveyor Notes:                            |
| N/A                                        |
|                                            |
|                                            |
|                                            |
| PROW/ADA:                                  |
| Not Found, R304.5.1, R304.2.2,<br>R304.5.3 |
| K304.5.3                                   |
|                                            |
| ı                                          |
|                                            |