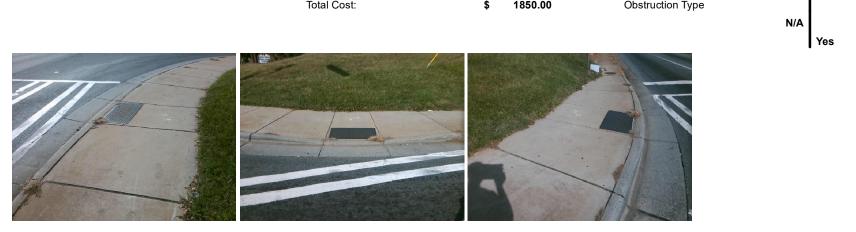

## Access Compliance Report Public Rights-of-Way (Curb Ramps)

| Intersection ID: 8847                   | D: 9947 Main Street: E SUGAD CREEK PD |                           |            |                                                | Cross Street: N_TRYON_ST |      |                             |                             | NW   |
|-----------------------------------------|---------------------------------------|---------------------------|------------|------------------------------------------------|--------------------------|------|-----------------------------|-----------------------------|------|
|                                         |                                       |                           |            |                                                |                          |      |                             | Location:                   |      |
| ADA ID: 46107AACEFB6 Ramp Type: Perp    |                                       |                           | Initia     | Initial Pass/Fail: Fail Overall Compliance: No |                          |      |                             | o Severity Score:           | 8.75 |
| Codes/Mitigation Info/Possible Solution |                                       |                           |            | Field Measurements/Component Compliance        |                          |      |                             |                             |      |
|                                         |                                       | Possible Solutions:       |            | Compliance Description                         |                          |      | Data Compliance Description |                             | Data |
|                                         | a li                                  | Remove & Replace Entire R | amp.       | N/A                                            | Ramp Length (in)         | 82.0 | Yes                         | Ramp Slope (%)              | 7.5  |
|                                         |                                       |                           | •          | No                                             | Ramp Width (in)          | 44.5 | Yes                         | Ramp XSlope (%)             | 1.8  |
|                                         | 21 1                                  |                           |            | N/A                                            | Flare Type LT            | N/A  | N/A                         | Flare Type RT               | N/A  |
|                                         | De aven                               |                           |            | N/A                                            | Flare Slope LT (%)       | N/A  | N/A                         | Flare Slope RT (%)          | N/A  |
|                                         | 14 a.                                 |                           |            | N/A                                            | Flare Traversable LT?    | N/A  | N/A                         | Flare Traversable RT?       | N/A  |
|                                         | <mark>હે</mark> .                     |                           |            | N/A                                            | Landing Length (in)      | N/A  | N/A                         | DWS Provided?               | N/A  |
|                                         | The second                            | Surveyor Notes:           |            | N/A                                            | Landing Width (in)       | N/A  | N/A                         | DWS Contrast?               | N/A  |
|                                         | E                                     | N/A                       |            | N/A                                            | Landing Slope (%)        | N/A  | N/A                         | DWS Length (in)             | N/A  |
| 8                                       |                                       |                           |            | N/A                                            | Landing X Slope (%)      | N/A  | N/A                         | DWS Full Width?             | N/A  |
| 5                                       |                                       |                           |            | N/A                                            | Landing Curb? (Y/N)      | N/A  | N/A                         | DWS Offset (in)             | N/A  |
| TRUE I                                  |                                       |                           | N/A        | Shared Landing?                                | N/A                      |      |                             |                             |      |
| N-JIAIC                                 | PROW/ADA:                             |                           | N/A        | Gutter Ponding?                                | N/A                      | N/A  | Gutter Slope (%)            | N/A                         |      |
|                                         |                                       | Not Found, R304.5.1       |            | N/A                                            | Gutter Lip Ht (in)       | N/A  | N/A                         | Gutter X Slope (%)          | N/A  |
| 0012                                    |                                       | ,                         |            | N/A                                            | Painted X Walk1?         | Yes  | N/A                         | Painted X Walk2?            | N/A  |
| SI O E E                                |                                       |                           |            | X Walk 1 Direction                             | To NE                    |      | X Walk 2 Direction          | N/A                         |      |
|                                         |                                       |                           | N/A        | X Walk 1 Width (in)                            | 79.5                     | N/A  | X Walk 2 Width (in)         | N/A                         |      |
| Street 1 Name E SUGAR                   | CREEK RD                              | _                         |            |                                                | X Walk 1 Slope (%)       | 2.5  |                             | X Walk 2 Slope (%)          | N/A  |
| Stop Condition-Street 2                 | Signal                                |                           |            |                                                | X Walk 1 X Slope (%)     | 1.2  |                             | X Walk 2 X Slope (%)        | N/A  |
| Street 2 Name                           | N/A                                   |                           |            | N/A                                            | Ramp inside XWalk1?      | Yes  | N/A                         | Ramp inside XWalk2?         | N/A  |
| Stop Condition-Street 1                 | N/A                                   |                           |            |                                                | Road Slope (%)           | N/A  | N/A                         | Clear Space?                | N/A  |
|                                         |                                       |                           |            |                                                | Road X Slope (%)         | N/A  | N/A                         | Clear Space to XWalk (in)   | N/A  |
|                                         |                                       |                           |            | N/A                                            | Any Obstructions?        | N/A  | N/A                         | Storm Grate/Utility Hazard? | N/A  |
|                                         |                                       | Total Cost:               | \$ 1850.00 |                                                | Obstruction Type         |      |                             | Storm Grate/Utility Type    |      |
|                                         |                                       |                           |            |                                                |                          | N/A  |                             |                             | N/A  |