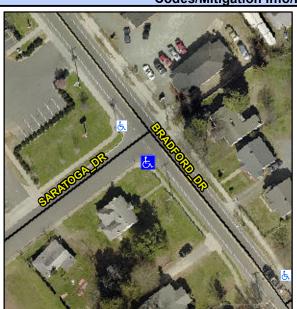

## Access Compliance Report Public Rights-of-Way (Curb Ramps)

Intersection ID: 8671 Main Street: BRADFORD\_DR Cross Street: SARATOGA\_DR Location: S

ADA ID: 46209B661A1A Ramp Type: Perp Initial Pass/Fail: Fail Overall Compliance: No Severity Score: 8.75

## Field Measurements/Component Compliance

Street 1 Name
SARATOGA DR
Stop Condition-Street 2
StopSign
Street 2 Name
N/A
Stop Condition-Street 1
N/A

Total Cost: \$ 1850.00

| Field Measurements/Component Compnance |                       |                             |     |                             |      |  |
|----------------------------------------|-----------------------|-----------------------------|-----|-----------------------------|------|--|
| Compliance Description                 |                       | Data Compliance Description |     | Data                        |      |  |
| N/A                                    | Ramp Length (in)      | 80.0                        | Yes | Ramp Slope (%)              | 5.3  |  |
| No                                     | Ramp Width (in)       | 41.0                        | Yes | Ramp XSlope (%)             | 0.9  |  |
| N/A                                    | Flare Type LT         | N/A                         | N/A | Flare Type RT               | N/A  |  |
| N/A                                    | Flare Slope LT (%)    | N/A                         | N/A | Flare Slope RT (%)          | N/A  |  |
| N/A                                    | Flare Traversable LT? | N/A                         | N/A | Flare Traversable RT?       | N/A  |  |
| N/A                                    | Landing Length (in)   | N/A                         | N/A | DWS Provided?               | N/A  |  |
| N/A                                    | Landing Width (in)    | N/A                         | N/A | DWS Contrast?               | N/A  |  |
| N/A                                    | Landing Slope (%)     | N/A                         | N/A | DWS Length (in)             | N/A  |  |
| N/A                                    | Landing X Slope (%)   | N/A                         | N/A | DWS Full Width?             | N/A  |  |
| N/A                                    | Landing Curb? (Y/N)   | N/A                         | N/A | DWS Offset (in)             | N/A  |  |
| N/A                                    | Shared Landing?       | N/A                         |     |                             |      |  |
| N/A                                    | Gutter Ponding?       | N/A                         | N/A | Gutter Slope (%)            | N/A  |  |
| N/A                                    | Gutter Lip Ht (in)    | N/A                         | N/A | Gutter X Slope (%)          | N/A  |  |
| N/A                                    | Painted X Walk1?      | No                          | N/A | Painted X Walk2?            | N/A  |  |
|                                        | X Walk 1 Direction    | To NW                       |     | X Walk 2 Direction          | N/A  |  |
| N/A                                    | X Walk 1 Width (in)   | N/A                         | N/A | X Walk 2 Width (in)         | N/A  |  |
|                                        | X Walk 1 Slope (%)    | 2.6                         |     | X Walk 2 Slope (%)          | N/A  |  |
|                                        | X Walk 1 X Slope (%)  | 0.5                         |     | X Walk 2 X Slope (%)        | N/A  |  |
| N/A                                    | Ramp inside XWalk1?   | N/A                         | N/A | Ramp inside XWalk2?         | N/A  |  |
|                                        | Road Slope (%)        | N/A                         | N/A | Clear Space?                | N/A  |  |
|                                        | Road X Slope (%)      | N/A                         | N/A | Clear Space to XWalk (in)   | N/A  |  |
| N/A                                    | Any Obstructions?     | N/A                         | N/A | Storm Grate/Utility Hazard? | N/A  |  |
|                                        | Obstruction Type      |                             |     | Storm Grate/Utility Type    |      |  |
|                                        |                       | N/A                         |     |                             | N/A  |  |
|                                        |                       |                             | Yes | Surface Condition? (G/P)    | Good |  |
|                                        |                       |                             |     |                             |      |  |