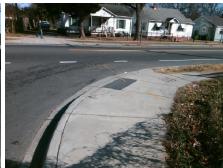

## Access Compliance Report Public Rights-of-Way (Curb Ramps)

Intersection ID: 8671 Main Street: BRADFORD\_DR Cross Street: SARATOGA\_DR Location: S

ADA ID: 46209B661A1A Ramp Type: Perp Initial Pass/Fail: Fail Overall Compliance: No Severity Score: 8.75

## Field Measurements/Component Compliance

Street 1 Name
SARATOGA DR
Stop Condition-Street 2
StopSign
Street 2 Name
N/A
Stop Condition-Street 1
N/A

Total Cost: \$ 1850.00

| Field Measurements/Component Compnance |                       |                             |     |                             |      |  |
|----------------------------------------|-----------------------|-----------------------------|-----|-----------------------------|------|--|
| Compliance Description                 |                       | Data Compliance Description |     | Data                        |      |  |
| N/A                                    | Ramp Length (in)      | 80.0                        | Yes | Ramp Slope (%)              | 5.3  |  |
| No                                     | Ramp Width (in)       | 41.0                        | Yes | Ramp XSlope (%)             | 0.9  |  |
| N/A                                    | Flare Type LT         | N/A                         | N/A | Flare Type RT               | N/A  |  |
| N/A                                    | Flare Slope LT (%)    | N/A                         | N/A | Flare Slope RT (%)          | N/A  |  |
| N/A                                    | Flare Traversable LT? | N/A                         | N/A | Flare Traversable RT?       | N/A  |  |
| N/A                                    | Landing Length (in)   | N/A                         | N/A | DWS Provided?               | N/A  |  |
| N/A                                    | Landing Width (in)    | N/A                         | N/A | DWS Contrast?               | N/A  |  |
| N/A                                    | Landing Slope (%)     | N/A                         | N/A | DWS Length (in)             | N/A  |  |
| N/A                                    | Landing X Slope (%)   | N/A                         | N/A | DWS Full Width?             | N/A  |  |
| N/A                                    | Landing Curb? (Y/N)   | N/A                         | N/A | DWS Offset (in)             | N/A  |  |
| N/A                                    | Shared Landing?       | N/A                         |     |                             |      |  |
| N/A                                    | Gutter Ponding?       | N/A                         | N/A | Gutter Slope (%)            | N/A  |  |
| N/A                                    | Gutter Lip Ht (in)    | N/A                         | N/A | Gutter X Slope (%)          | N/A  |  |
| N/A                                    | Painted X Walk1?      | No                          | N/A | Painted X Walk2?            | N/A  |  |
|                                        | X Walk 1 Direction    | To NW                       |     | X Walk 2 Direction          | N/A  |  |
| N/A                                    | X Walk 1 Width (in)   | N/A                         | N/A | X Walk 2 Width (in)         | N/A  |  |
|                                        | X Walk 1 Slope (%)    | 2.6                         |     | X Walk 2 Slope (%)          | N/A  |  |
|                                        | X Walk 1 X Slope (%)  | 0.5                         |     | X Walk 2 X Slope (%)        | N/A  |  |
| N/A                                    | Ramp inside XWalk1?   | N/A                         | N/A | Ramp inside XWalk2?         | N/A  |  |
|                                        | Road Slope (%)        | N/A                         | N/A | Clear Space?                | N/A  |  |
|                                        | Road X Slope (%)      | N/A                         | N/A | Clear Space to XWalk (in)   | N/A  |  |
| N/A                                    | Any Obstructions?     | N/A                         | N/A | Storm Grate/Utility Hazard? | N/A  |  |
|                                        | Obstruction Type      |                             |     | Storm Grate/Utility Type    |      |  |
|                                        |                       | N/A                         |     |                             | N/A  |  |
|                                        |                       |                             | Yes | Surface Condition? (G/P)    | Good |  |
|                                        |                       |                             |     |                             |      |  |