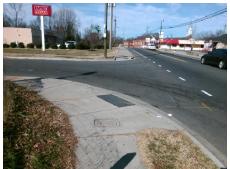

## Access Compliance Report Public Rights-of-Way (Curb Ramps)

Intersection ID: 8671 Main Street: BRADFORD\_DR Cross Street: SARATOGA\_DR Location: S

ADA ID: 46209B661A1A Ramp Type: Perp Initial Pass/Fail: Fail Overall Compliance: No Severity Score: 8.75

## Field Measurements/Component Compliance

Street 1 Name
SARATOGA DR
Stop Condition-Street 2
StopSign
Street 2 Name
N/A
Stop Condition-Street 1
N/A

Total Cost: \$ 1850.00

| Field Measurements/Component Compnance |                       |                             |     |                             |      |  |
|----------------------------------------|-----------------------|-----------------------------|-----|-----------------------------|------|--|
| Compliance Description                 |                       | Data Compliance Description |     | Data                        |      |  |
| N/A                                    | Ramp Length (in)      | 80.0                        | Yes | Ramp Slope (%)              | 5.3  |  |
| No                                     | Ramp Width (in)       | 41.0                        | Yes | Ramp XSlope (%)             | 0.9  |  |
| N/A                                    | Flare Type LT         | N/A                         | N/A | Flare Type RT               | N/A  |  |
| N/A                                    | Flare Slope LT (%)    | N/A                         | N/A | Flare Slope RT (%)          | N/A  |  |
| N/A                                    | Flare Traversable LT? | N/A                         | N/A | Flare Traversable RT?       | N/A  |  |
| N/A                                    | Landing Length (in)   | N/A                         | N/A | DWS Provided?               | N/A  |  |
| N/A                                    | Landing Width (in)    | N/A                         | N/A | DWS Contrast?               | N/A  |  |
| N/A                                    | Landing Slope (%)     | N/A                         | N/A | DWS Length (in)             | N/A  |  |
| N/A                                    | Landing X Slope (%)   | N/A                         | N/A | DWS Full Width?             | N/A  |  |
| N/A                                    | Landing Curb? (Y/N)   | N/A                         | N/A | DWS Offset (in)             | N/A  |  |
| N/A                                    | Shared Landing?       | N/A                         |     |                             |      |  |
| N/A                                    | Gutter Ponding?       | N/A                         | N/A | Gutter Slope (%)            | N/A  |  |
| N/A                                    | Gutter Lip Ht (in)    | N/A                         | N/A | Gutter X Slope (%)          | N/A  |  |
| N/A                                    | Painted X Walk1?      | No                          | N/A | Painted X Walk2?            | N/A  |  |
|                                        | X Walk 1 Direction    | To NW                       |     | X Walk 2 Direction          | N/A  |  |
| N/A                                    | X Walk 1 Width (in)   | N/A                         | N/A | X Walk 2 Width (in)         | N/A  |  |
|                                        | X Walk 1 Slope (%)    | 2.6                         |     | X Walk 2 Slope (%)          | N/A  |  |
|                                        | X Walk 1 X Slope (%)  | 0.5                         |     | X Walk 2 X Slope (%)        | N/A  |  |
| N/A                                    | Ramp inside XWalk1?   | N/A                         | N/A | Ramp inside XWalk2?         | N/A  |  |
|                                        | Road Slope (%)        | N/A                         | N/A | Clear Space?                | N/A  |  |
|                                        | Road X Slope (%)      | N/A                         | N/A | Clear Space to XWalk (in)   | N/A  |  |
| N/A                                    | Any Obstructions?     | N/A                         | N/A | Storm Grate/Utility Hazard? | N/A  |  |
|                                        | Obstruction Type      |                             |     | Storm Grate/Utility Type    |      |  |
|                                        |                       | N/A                         |     |                             | N/A  |  |
|                                        |                       |                             | Yes | Surface Condition? (G/P)    | Good |  |
|                                        |                       |                             |     |                             |      |  |