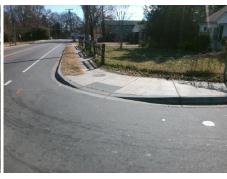

## Access Compliance Report Public Rights-of-Way (Curb Ramps)

Intersection ID: 8671 Main Street: BRADFORD\_DR Cross Street: SARATOGA\_DR Location: S

ADA ID: 46209B661A1A Ramp Type: Perp Initial Pass/Fail: Fail Overall Compliance: No Severity Score: 8.75

## Field Measurements/Component Compliance

Street 1 Name
SARATOGA DR
Stop Condition-Street 2
StopSign
Street 2 Name
N/A
Stop Condition-Street 1
N/A

Total Cost: \$ 1850.00

| Field Measurements/Component Compnance |                       |                             |     |                             |      |  |
|----------------------------------------|-----------------------|-----------------------------|-----|-----------------------------|------|--|
| Compliance Description                 |                       | Data Compliance Description |     | Data                        |      |  |
| N/A                                    | Ramp Length (in)      | 80.0                        | Yes | Ramp Slope (%)              | 5.3  |  |
| No                                     | Ramp Width (in)       | 41.0                        | Yes | Ramp XSlope (%)             | 0.9  |  |
| N/A                                    | Flare Type LT         | N/A                         | N/A | Flare Type RT               | N/A  |  |
| N/A                                    | Flare Slope LT (%)    | N/A                         | N/A | Flare Slope RT (%)          | N/A  |  |
| N/A                                    | Flare Traversable LT? | N/A                         | N/A | Flare Traversable RT?       | N/A  |  |
| N/A                                    | Landing Length (in)   | N/A                         | N/A | DWS Provided?               | N/A  |  |
| N/A                                    | Landing Width (in)    | N/A                         | N/A | DWS Contrast?               | N/A  |  |
| N/A                                    | Landing Slope (%)     | N/A                         | N/A | DWS Length (in)             | N/A  |  |
| N/A                                    | Landing X Slope (%)   | N/A                         | N/A | DWS Full Width?             | N/A  |  |
| N/A                                    | Landing Curb? (Y/N)   | N/A                         | N/A | DWS Offset (in)             | N/A  |  |
| N/A                                    | Shared Landing?       | N/A                         |     |                             |      |  |
| N/A                                    | Gutter Ponding?       | N/A                         | N/A | Gutter Slope (%)            | N/A  |  |
| N/A                                    | Gutter Lip Ht (in)    | N/A                         | N/A | Gutter X Slope (%)          | N/A  |  |
| N/A                                    | Painted X Walk1?      | No                          | N/A | Painted X Walk2?            | N/A  |  |
|                                        | X Walk 1 Direction    | To NW                       |     | X Walk 2 Direction          | N/A  |  |
| N/A                                    | X Walk 1 Width (in)   | N/A                         | N/A | X Walk 2 Width (in)         | N/A  |  |
|                                        | X Walk 1 Slope (%)    | 2.6                         |     | X Walk 2 Slope (%)          | N/A  |  |
|                                        | X Walk 1 X Slope (%)  | 0.5                         |     | X Walk 2 X Slope (%)        | N/A  |  |
| N/A                                    | Ramp inside XWalk1?   | N/A                         | N/A | Ramp inside XWalk2?         | N/A  |  |
|                                        | Road Slope (%)        | N/A                         | N/A | Clear Space?                | N/A  |  |
|                                        | Road X Slope (%)      | N/A                         | N/A | Clear Space to XWalk (in)   | N/A  |  |
| N/A                                    | Any Obstructions?     | N/A                         | N/A | Storm Grate/Utility Hazard? | N/A  |  |
|                                        | Obstruction Type      |                             |     | Storm Grate/Utility Type    |      |  |
|                                        |                       | N/A                         |     |                             | N/A  |  |
|                                        |                       |                             | Yes | Surface Condition? (G/P)    | Good |  |
|                                        |                       |                             |     |                             |      |  |