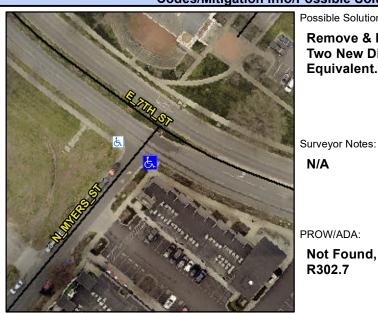

## **Access Compliance Report Public Rights-of-Way** (Curb Ramps)

Intersection ID: 12760 Main Street: N\_MYERS\_ST Cross Street: E 7TH ST Location: S **Overall Compliance: No** ADA ID: 4622F3D12605 Ramp Type: PerpDiag Initial Pass/Fail: Fail **Severity Score:** 25

**Codes/Mitigation Info/Possible Solution** 

Field Measurements/Component Compliance

Street 1 Name Stop Condition-Street 2 Street 2 Name Stop Condition-Street 1

E 7TH ST None N MYERS ST StopSign Possible Solutions: **Remove & Replace Curb Ramp With** Two New Directional Ramps or Equivalent.

N/A

PROW/ADA:

Not Found, R304.5.1, R304.5.3, R302.7

Total Cost: 3200.00

| Compliance Description |                       | Data  | Comp | oliance Description         | Data  |
|------------------------|-----------------------|-------|------|-----------------------------|-------|
| N/A                    | Ramp Length (in)      | 94.0  | Yes  | Ramp Slope (%)              | 5.7   |
| No                     | Ramp Width (in)       | 47.0  | No   | Ramp XSlope (%)             | 2.1   |
| N/A                    | Flare Type LT         | N/A   | N/A  | Flare Type RT               | N/A   |
| N/A                    | Flare Slope LT (%)    | N/A   | N/A  | Flare Slope RT (%)          | N/A   |
| N/A                    | Flare Traversable LT? | N/A   | N/A  | Flare Traversable RT?       | N/A   |
| N/A                    | Landing Length (in)   | N/A   | N/A  | DWS Provided?               | N/A   |
| N/A                    | Landing Width (in)    | N/A   | N/A  | DWS Contrast?               | N/A   |
| N/A                    | Landing Slope (%)     | N/A   | N/A  | DWS Length (in)             | N/A   |
| N/A                    | Landing X Slope (%)   | N/A   | N/A  | DWS Full Width?             | N/A   |
| N/A                    | Landing Curb? (Y/N)   | N/A   | N/A  | DWS Offset (in)             | N/A   |
| N/A                    | Shared Landing?       | N/A   |      |                             |       |
| N/A                    | Gutter Ponding?       | N/A   | N/A  | Gutter Slope (%)            | N/A   |
| N/A                    | Gutter Lip Ht (in)    | N/A   | N/A  | Gutter X Slope (%)          | N/A   |
| N/A                    | Painted X Walk1?      | No    | N/A  | Painted X Walk2?            | No    |
|                        | X Walk 1 Direction    | To NE |      | X Walk 2 Direction          | To NW |
| N/A                    | X Walk 1 Width (in)   | N/A   | N/A  | X Walk 2 Width (in)         | N/A   |
|                        | X Walk 1 Slope (%)    | 0.9   |      | X Walk 2 Slope (%)          | 5.1   |
|                        | X Walk 1 X Slope (%)  | 1.9   |      | X Walk 2 X Slope (%)        | 3.4   |
| N/A                    | Ramp inside XWalk1?   | N/A   | N/A  | Ramp inside XWalk2?         | N/A   |
|                        | Road Slope (%)        | 2.1   | N/A  | Clear Space?                | N/A   |
|                        | Road X Slope (%)      | 4.8   | N/A  | Clear Space to XWalk (in)   | N/A   |
| N/A                    | Any Obstructions?     | N/A   | N/A  | Storm Grate/Utility Hazard? | N/A   |
|                        | Obstruction Type      |       |      | Storm Grate/Utility Type    |       |
|                        |                       | N/A   | I    |                             | N/A   |