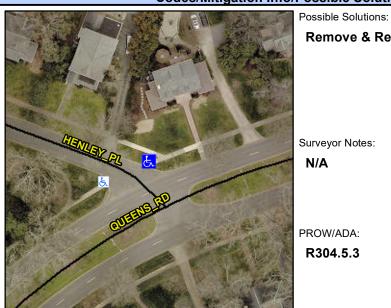

## Access Compliance Report Public Rights-of-Way (Curb Ramps)

Intersection ID: 14806 Main Street: HENLEY\_PL Cross Street: QUEENS\_RD Location: N

ADA ID: 46246BAC92CA Ramp Type: Directional1 Initial Pass/Fail: Fail Overall Compliance: No Severity Score: 25

## Field Measurements/Component Compliance

| Street 1 Name           | HENLEY PL |
|-------------------------|-----------|
| Stop Condition-Street 1 | StopSign  |
| Street 2 Name           | N/A       |
| Stop Condition-Street 2 | N/A       |

Remove & Replace Entire Ramp.

Surveyor Notes:
N/A

PROW/ADA:
R304.5.3

\$

|         | N/A |
|---------|-----|
|         | N/A |
|         |     |
|         |     |
|         |     |
|         | N/A |
|         | N/A |
| 1600.00 |     |
|         |     |
|         |     |