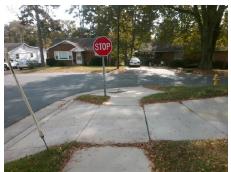

## **Access Compliance Report Public Rights-of-Way** (Curb Ramps)

Intersection ID: 8808 Main Street: IRMA\_ST Cross Street: N/A Location: NW ADA ID: 4624E51A1AB2 Ramp Type: Perp Initial Pass/Fail: Fail **Overall Compliance: No Severity Score:** 37.5

## Field Measurements/Component Compliance

ST PAUL ST Street 1 Name Stop Condition-Street 2 None Street 2 Name N/A Stop Condition-Street 1 N/A

| Possible Solutions:           | <u>c</u> |
|-------------------------------|----------|
| Remove & Replace Entire Ramp. | N        |
|                               | Y        |
|                               | N        |
|                               | N        |
|                               | N        |
|                               | N        |
| Surveyor Notes:               | N        |
| N/A                           | N        |
|                               | N        |
|                               | N        |
|                               | N        |
| PROW/ADA:                     | N        |
| Not Found, R304.2.2, R304.5.3 | N        |
|                               | N        |
|                               |          |
|                               | N        |
|                               |          |
|                               |          |

Total Cost: 1850.00

| Fleid Measurements/Component Compliance |                       |       |      |                             |      |  |
|-----------------------------------------|-----------------------|-------|------|-----------------------------|------|--|
| Compliance Description Data             |                       |       | Comp | liance Description          | Data |  |
| N/A                                     | Ramp Length (in)      | 107.0 | No   | Ramp Slope (%)              | 10.4 |  |
| Yes                                     | Ramp Width (in)       | 48.0  | No   | Ramp XSlope (%)             | 8.7  |  |
| N/A                                     | Flare Type LT         | N/A   | N/A  | Flare Type RT               | N/A  |  |
| N/A                                     | Flare Slope LT (%)    | N/A   | N/A  | Flare Slope RT (%)          | N/A  |  |
| N/A                                     | Flare Traversable LT? | N/A   | N/A  | Flare Traversable RT?       | N/A  |  |
| N/A                                     | Landing Length (in)   | N/A   | N/A  | DWS Provided?               | N/A  |  |
| N/A                                     | Landing Width (in)    | N/A   | N/A  | DWS Contrast?               | N/A  |  |
| N/A                                     | Landing Slope (%)     | N/A   | N/A  | DWS Length (in)             | N/A  |  |
| N/A                                     | Landing X Slope (%)   | N/A   | N/A  | DWS Full Width?             | N/A  |  |
| N/A                                     | Landing Curb? (Y/N)   | N/A   | N/A  | DWS Offset (in)             | N/A  |  |
| N/A                                     | Shared Landing?       | N/A   |      |                             |      |  |
| N/A                                     | Gutter Ponding?       | N/A   | N/A  | Gutter Slope (%)            | N/A  |  |
| N/A                                     | Gutter Lip Ht (in)    | N/A   | N/A  | Gutter X Slope (%)          | N/A  |  |
| N/A                                     | Painted X Walk1?      | No    | N/A  | Painted X Walk2?            | N/A  |  |
|                                         | X Walk 1 Direction    | To S  |      | X Walk 2 Direction          | N/A  |  |
| N/A                                     | X Walk 1 Width (in)   | N/A   | N/A  | X Walk 2 Width (in)         | N/A  |  |
|                                         | X Walk 1 Slope (%)    | 2.4   |      | X Walk 2 Slope (%)          | N/A  |  |
|                                         | X Walk 1 X Slope (%)  | 7.7   |      | X Walk 2 X Slope (%)        | N/A  |  |
| N/A                                     | Ramp inside XWalk1?   | N/A   | N/A  | Ramp inside XWalk2?         | N/A  |  |
|                                         | Road Slope (%)        | 7.7   | N/A  | Clear Space?                | N/A  |  |
|                                         | Road X Slope (%)      | 2.4   | N/A  | Clear Space to XWalk (in)   | N/A  |  |
| N/A                                     | Any Obstructions?     | N/A   | N/A  | Storm Grate/Utility Hazard? | N/A  |  |
|                                         | Obstruction Type      |       | l    | Storm Grate/Utility Type    |      |  |
|                                         |                       | N/A   |      |                             | N/A  |  |
|                                         |                       |       | Yes  | Surface Condition? (G/P)    | Good |  |
|                                         |                       |       |      |                             |      |  |