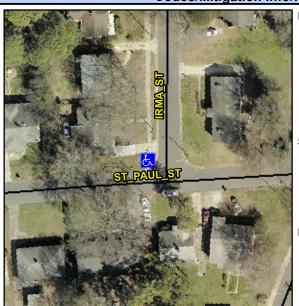

## **Access Compliance Report Public Rights-of-Way** (Curb Ramps)

Intersection ID: 8808 Main Street: IRMA\_ST Cross Street: N/A Location: NW ADA ID: 4624E51A1AB2 Ramp Type: Perp Initial Pass/Fail: Fail **Overall Compliance: No Severity Score:** 37.5

## Field Measurements/Component Compliance

ST PAUL ST Street 1 Name Stop Condition-Street 2 None Street 2 Name N/A Stop Condition-Street 1 N/A

| Possible Solutions:           | <u>c</u> |
|-------------------------------|----------|
| Remove & Replace Entire Ramp. | N        |
|                               | Y        |
|                               | N        |
|                               | N        |
|                               | N        |
|                               | N        |
| Surveyor Notes:               | N        |
| N/A                           | N        |
|                               | N        |
|                               | N        |
|                               | N        |
| PROW/ADA:                     | N        |
| Not Found, R304.2.2, R304.5.3 | N        |
|                               | N        |
|                               |          |
|                               | N        |
|                               |          |
|                               |          |