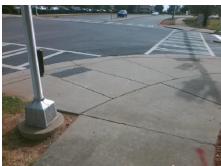

## **Access Compliance Report Public Rights-of-Way** (Curb Ramps)

Intersection ID: 10014519 Main Street: UNIVERSITY\_POINTE\_BV Cross Street: N/A Location: SW **ADA ID: 4632DEA1A788** Ramp Type: Perp Initial Pass/Fail: Fail **Overall Compliance: No Severity Score:** 10

Codes/Mitigation Info/Po

Yes

Surface Condition? (G/P)

Good

**UNIVERSITY POINTE BV** Street 1 Name Stop Condition-Street 2 Signal Street 2 Name N/A Stop Condition-Street 1 N/A

| /Possible Solution        |            | Field Measurements/Component Compliance |                       |       |        |                             |      |
|---------------------------|------------|-----------------------------------------|-----------------------|-------|--------|-----------------------------|------|
| Possible Solutions:       |            | Comp                                    | liance Description    | Data  | Compli | ance Description            | Data |
| Remove & Replace Entire F | Ramp.      | N/A                                     | Ramp Length (in)      | 102.5 | Yes    | Ramp Slope (%)              | 7.9  |
|                           | •          | No                                      | Ramp Width (in)       | 46.5  | No     | Ramp XSlope (%)             | 2.4  |
|                           |            | N/A                                     | Flare Type LT         | N/A   | N/A    | Flare Type RT               | N/A  |
|                           |            | N/A                                     | Flare Slope LT (%)    | N/A   | N/A    | Flare Slope RT (%)          | N/A  |
|                           |            | N/A                                     | Flare Traversable LT? | N/A   | N/A    | Flare Traversable RT?       | N/A  |
|                           |            | N/A                                     | Landing Length (in)   | N/A   | N/A    | DWS Provided?               | N/A  |
| Surveyor Notes:           |            | N/A                                     | Landing Width (in)    | N/A   | N/A    | DWS Contrast?               | N/A  |
| N/A                       |            | N/A                                     | Landing Slope (%)     | N/A   | N/A    | DWS Length (in)             | N/A  |
|                           |            | N/A                                     | Landing X Slope (%)   | N/A   | N/A    | DWS Full Width?             | N/A  |
|                           |            | N/A                                     | Landing Curb? (Y/N)   | N/A   | N/A    | DWS Offset (in)             | N/A  |
|                           |            | N/A                                     | Shared Landing?       | N/A   |        |                             |      |
| PROW/ADA:                 |            | N/A                                     | Gutter Ponding?       | N/A   | N/A    | Gutter Slope (%)            | N/A  |
| R304.5.1, R304.5.3        |            | N/A                                     | Gutter Lip Ht (in)    | N/A   | N/A    | Gutter X Slope (%)          | N/A  |
| · ·                       |            | N/A                                     | Painted X Walk1?      | Yes   | N/A    | Painted X Walk2?            | N/A  |
|                           |            |                                         | X Walk 1 Direction    | To N  |        | X Walk 2 Direction          | N/A  |
|                           |            | N/A                                     | X Walk 1 Width (in)   | 102.0 | N/A    | X Walk 2 Width (in)         | N/A  |
|                           |            |                                         | X Walk 1 Slope (%)    | 1.1   |        | X Walk 2 Slope (%)          | N/A  |
|                           |            |                                         | X Walk 1 X Slope (%)  | 1.6   |        | X Walk 2 X Slope (%)        | N/A  |
|                           |            | N/A                                     | Ramp inside XWalk1?   | Yes   | N/A    | Ramp inside XWalk2?         | N/A  |
|                           |            |                                         | Road Slope (%)        | N/A   | N/A    | Clear Space?                | N/A  |
|                           |            |                                         | Road X Slope (%)      | N/A   | N/A    | Clear Space to XWalk (in)   | N/A  |
|                           |            | N/A                                     | Any Obstructions?     | N/A   | N/A    | Storm Grate/Utility Hazard? | N/A  |
| Total Cost:               | \$ 1850.00 |                                         | Obstruction Type      |       |        | Storm Grate/Utility Type    |      |
|                           |            |                                         |                       | N/A   |        |                             | N/A  |
|                           |            |                                         |                       |       |        |                             |      |