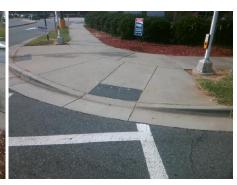

## **Access Compliance Report Public Rights-of-Way** (Curb Ramps)

Intersection ID: 10014519 Main Street: UNIVERSITY\_POINTE\_BV Cross Street: N/A Location: SW **ADA ID: 4632DEA1A788** Ramp Type: Perp Initial Pass/Fail: Fail **Overall Compliance: No Severity Score:** 10

Codes/Mitigation Info/Po

Yes

Surface Condition? (G/P)

Good

**UNIVERSITY POINTE BV** Street 1 Name Stop Condition-Street 2 Signal Street 2 Name N/A Stop Condition-Street 1 N/A

| /Possible Solution        |            | Field Measurements/Component Compliance |                       |       |        |                             |      |
|---------------------------|------------|-----------------------------------------|-----------------------|-------|--------|-----------------------------|------|
| Possible Solutions:       |            | Comp                                    | liance Description    | Data  | Compli | ance Description            | Data |
| Remove & Replace Entire F | Ramp.      | N/A                                     | Ramp Length (in)      | 102.5 | Yes    | Ramp Slope (%)              | 7.9  |
|                           | •          | No                                      | Ramp Width (in)       | 46.5  | No     | Ramp XSlope (%)             | 2.4  |
|                           |            | N/A                                     | Flare Type LT         | N/A   | N/A    | Flare Type RT               | N/A  |
|                           |            | N/A                                     | Flare Slope LT (%)    | N/A   | N/A    | Flare Slope RT (%)          | N/A  |
|                           |            | N/A                                     | Flare Traversable LT? | N/A   | N/A    | Flare Traversable RT?       | N/A  |
|                           |            | N/A                                     | Landing Length (in)   | N/A   | N/A    | DWS Provided?               | N/A  |
| Surveyor Notes:           |            | N/A                                     | Landing Width (in)    | N/A   | N/A    | DWS Contrast?               | N/A  |
| N/A                       |            | N/A                                     | Landing Slope (%)     | N/A   | N/A    | DWS Length (in)             | N/A  |
|                           |            | N/A                                     | Landing X Slope (%)   | N/A   | N/A    | DWS Full Width?             | N/A  |
|                           |            | N/A                                     | Landing Curb? (Y/N)   | N/A   | N/A    | DWS Offset (in)             | N/A  |
|                           |            | N/A                                     | Shared Landing?       | N/A   |        |                             |      |
| PROW/ADA:                 |            | N/A                                     | Gutter Ponding?       | N/A   | N/A    | Gutter Slope (%)            | N/A  |
| R304.5.1, R304.5.3        |            | N/A                                     | Gutter Lip Ht (in)    | N/A   | N/A    | Gutter X Slope (%)          | N/A  |
| · ·                       |            | N/A                                     | Painted X Walk1?      | Yes   | N/A    | Painted X Walk2?            | N/A  |
|                           |            |                                         | X Walk 1 Direction    | To N  |        | X Walk 2 Direction          | N/A  |
|                           |            | N/A                                     | X Walk 1 Width (in)   | 102.0 | N/A    | X Walk 2 Width (in)         | N/A  |
|                           |            |                                         | X Walk 1 Slope (%)    | 1.1   |        | X Walk 2 Slope (%)          | N/A  |
|                           |            |                                         | X Walk 1 X Slope (%)  | 1.6   |        | X Walk 2 X Slope (%)        | N/A  |
|                           |            | N/A                                     | Ramp inside XWalk1?   | Yes   | N/A    | Ramp inside XWalk2?         | N/A  |
|                           |            |                                         | Road Slope (%)        | N/A   | N/A    | Clear Space?                | N/A  |
|                           |            |                                         | Road X Slope (%)      | N/A   | N/A    | Clear Space to XWalk (in)   | N/A  |
|                           |            | N/A                                     | Any Obstructions?     | N/A   | N/A    | Storm Grate/Utility Hazard? | N/A  |
| Total Cost:               | \$ 1850.00 |                                         | Obstruction Type      |       |        | Storm Grate/Utility Type    |      |
|                           |            |                                         |                       | N/A   |        |                             | N/A  |
|                           |            |                                         |                       |       |        |                             |      |