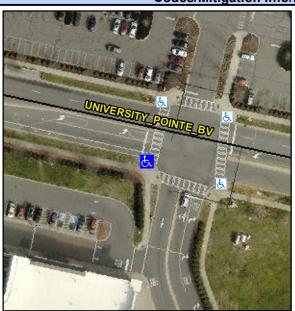

## **Access Compliance Report Public Rights-of-Way** (Curb Ramps)

Intersection ID: 10014519 Main Street: UNIVERSITY\_POINTE\_BV Cross Street: N/A Location: SW **ADA ID: 4632DEA1A788** Ramp Type: Perp Initial Pass/Fail: Fail **Overall Compliance: No Severity Score:** 10

Codes/Mitigation Info/Po

Yes

Surface Condition? (G/P)

Good

**UNIVERSITY POINTE BV** Street 1 Name Stop Condition-Street 2 Signal Street 2 Name N/A Stop Condition-Street 1 N/A

| /Possible Solution        |            | Field Measurements/Component Compliance |                       |       |        |                             |      |
|---------------------------|------------|-----------------------------------------|-----------------------|-------|--------|-----------------------------|------|
| Possible Solutions:       |            | Comp                                    | liance Description    | Data  | Compli | ance Description            | Data |
| Remove & Replace Entire F | Ramp.      | N/A                                     | Ramp Length (in)      | 102.5 | Yes    | Ramp Slope (%)              | 7.9  |
|                           | •          | No                                      | Ramp Width (in)       | 46.5  | No     | Ramp XSlope (%)             | 2.4  |
|                           |            | N/A                                     | Flare Type LT         | N/A   | N/A    | Flare Type RT               | N/A  |
|                           |            | N/A                                     | Flare Slope LT (%)    | N/A   | N/A    | Flare Slope RT (%)          | N/A  |
|                           |            | N/A                                     | Flare Traversable LT? | N/A   | N/A    | Flare Traversable RT?       | N/A  |
|                           |            | N/A                                     | Landing Length (in)   | N/A   | N/A    | DWS Provided?               | N/A  |
| Surveyor Notes:           |            | N/A                                     | Landing Width (in)    | N/A   | N/A    | DWS Contrast?               | N/A  |
| N/A                       |            | N/A                                     | Landing Slope (%)     | N/A   | N/A    | DWS Length (in)             | N/A  |
|                           |            | N/A                                     | Landing X Slope (%)   | N/A   | N/A    | DWS Full Width?             | N/A  |
|                           |            | N/A                                     | Landing Curb? (Y/N)   | N/A   | N/A    | DWS Offset (in)             | N/A  |
|                           |            | N/A                                     | Shared Landing?       | N/A   |        |                             |      |
| PROW/ADA:                 |            | N/A                                     | Gutter Ponding?       | N/A   | N/A    | Gutter Slope (%)            | N/A  |
| R304.5.1, R304.5.3        |            | N/A                                     | Gutter Lip Ht (in)    | N/A   | N/A    | Gutter X Slope (%)          | N/A  |
| · ·                       |            | N/A                                     | Painted X Walk1?      | Yes   | N/A    | Painted X Walk2?            | N/A  |
|                           |            |                                         | X Walk 1 Direction    | To N  |        | X Walk 2 Direction          | N/A  |
|                           |            | N/A                                     | X Walk 1 Width (in)   | 102.0 | N/A    | X Walk 2 Width (in)         | N/A  |
|                           |            |                                         | X Walk 1 Slope (%)    | 1.1   |        | X Walk 2 Slope (%)          | N/A  |
|                           |            |                                         | X Walk 1 X Slope (%)  | 1.6   |        | X Walk 2 X Slope (%)        | N/A  |
|                           |            | N/A                                     | Ramp inside XWalk1?   | Yes   | N/A    | Ramp inside XWalk2?         | N/A  |
|                           |            |                                         | Road Slope (%)        | N/A   | N/A    | Clear Space?                | N/A  |
|                           |            |                                         | Road X Slope (%)      | N/A   | N/A    | Clear Space to XWalk (in)   | N/A  |
|                           |            | N/A                                     | Any Obstructions?     | N/A   | N/A    | Storm Grate/Utility Hazard? | N/A  |
| Total Cost:               | \$ 1850.00 |                                         | Obstruction Type      |       |        | Storm Grate/Utility Type    |      |
|                           |            |                                         |                       | N/A   |        |                             | N/A  |
|                           |            |                                         |                       |       |        |                             |      |