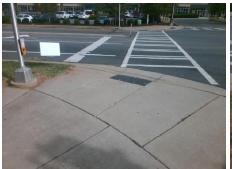

## **Access Compliance Report Public Rights-of-Way** (Curb Ramps)

Intersection ID: 10014519 Main Street: UNIVERSITY\_POINTE\_BV Cross Street: N/A Location: SW **ADA ID: 4632DEA1A788** Ramp Type: Perp Initial Pass/Fail: Fail **Overall Compliance: No Severity Score:** 10

Codes/Mitigation Info/Po

Yes

Surface Condition? (G/P)

Good

**UNIVERSITY POINTE BV** Street 1 Name Stop Condition-Street 2 Signal Street 2 Name N/A Stop Condition-Street 1 N/A

| /Possible Solution        |            | Field Measurements/Component Compliance |                       |       |        |                             |      |
|---------------------------|------------|-----------------------------------------|-----------------------|-------|--------|-----------------------------|------|
| Possible Solutions:       |            | Comp                                    | liance Description    | Data  | Compli | ance Description            | Data |
| Remove & Replace Entire F | Ramp.      | N/A                                     | Ramp Length (in)      | 102.5 | Yes    | Ramp Slope (%)              | 7.9  |
|                           | •          | No                                      | Ramp Width (in)       | 46.5  | No     | Ramp XSlope (%)             | 2.4  |
|                           |            | N/A                                     | Flare Type LT         | N/A   | N/A    | Flare Type RT               | N/A  |
|                           |            | N/A                                     | Flare Slope LT (%)    | N/A   | N/A    | Flare Slope RT (%)          | N/A  |
|                           |            | N/A                                     | Flare Traversable LT? | N/A   | N/A    | Flare Traversable RT?       | N/A  |
|                           |            | N/A                                     | Landing Length (in)   | N/A   | N/A    | DWS Provided?               | N/A  |
| Surveyor Notes:           |            | N/A                                     | Landing Width (in)    | N/A   | N/A    | DWS Contrast?               | N/A  |
| N/A                       |            | N/A                                     | Landing Slope (%)     | N/A   | N/A    | DWS Length (in)             | N/A  |
|                           |            | N/A                                     | Landing X Slope (%)   | N/A   | N/A    | DWS Full Width?             | N/A  |
|                           |            | N/A                                     | Landing Curb? (Y/N)   | N/A   | N/A    | DWS Offset (in)             | N/A  |
|                           |            | N/A                                     | Shared Landing?       | N/A   |        |                             |      |
| PROW/ADA:                 |            | N/A                                     | Gutter Ponding?       | N/A   | N/A    | Gutter Slope (%)            | N/A  |
| R304.5.1, R304.5.3        |            | N/A                                     | Gutter Lip Ht (in)    | N/A   | N/A    | Gutter X Slope (%)          | N/A  |
| · ·                       |            | N/A                                     | Painted X Walk1?      | Yes   | N/A    | Painted X Walk2?            | N/A  |
|                           |            |                                         | X Walk 1 Direction    | To N  |        | X Walk 2 Direction          | N/A  |
|                           |            | N/A                                     | X Walk 1 Width (in)   | 102.0 | N/A    | X Walk 2 Width (in)         | N/A  |
|                           |            |                                         | X Walk 1 Slope (%)    | 1.1   |        | X Walk 2 Slope (%)          | N/A  |
|                           |            |                                         | X Walk 1 X Slope (%)  | 1.6   |        | X Walk 2 X Slope (%)        | N/A  |
|                           |            | N/A                                     | Ramp inside XWalk1?   | Yes   | N/A    | Ramp inside XWalk2?         | N/A  |
|                           |            |                                         | Road Slope (%)        | N/A   | N/A    | Clear Space?                | N/A  |
|                           |            |                                         | Road X Slope (%)      | N/A   | N/A    | Clear Space to XWalk (in)   | N/A  |
|                           |            | N/A                                     | Any Obstructions?     | N/A   | N/A    | Storm Grate/Utility Hazard? | N/A  |
| Total Cost:               | \$ 1850.00 |                                         | Obstruction Type      |       |        | Storm Grate/Utility Type    |      |
|                           |            |                                         |                       | N/A   |        |                             | N/A  |
|                           |            |                                         |                       |       |        |                             |      |