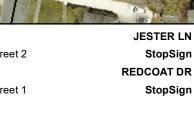

**Codes/Mitigation Info/Possible Solution** 

Street 1 Name Stop Condition-Street 2 Street 2 Name Stop Condition-Street 1

**JESTER LN** StopSign **REDCOAT DR**  Remove & Replace Curb Ramp With Two New Directional Ramps or Equivalent.