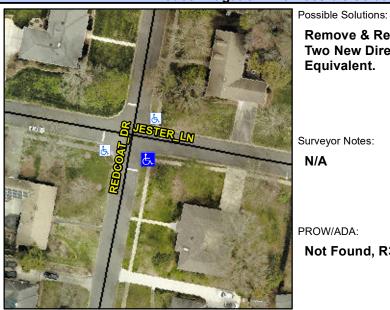

## **Access Compliance Report Public Rights-of-Way** (Curb Ramps)

Intersection ID: 18735 Main Street: JESTER LN **Cross Street: REDCOAT DR** Location: SE ADA ID: 46345D1C4525 Ramp Type: PerpDiag Initial Pass/Fail: Fail **Overall Compliance: No** Severity Score: 13.75

**Codes/Mitigation Info/Possible Solution** 

Street 1 Name Stop Condition-Street 2 Street 2 Name Stop Condition-Street 1

**JESTER LN** StopSign **REDCOAT DR**  Remove & Replace Curb Ramp With Two New Directional Ramps or Equivalent.