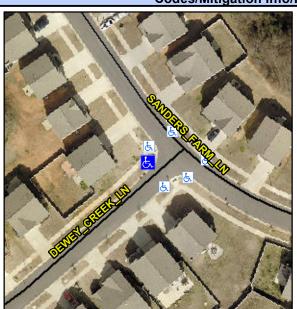

## Access Compliance Report Public Rights-of-Way (Curb Ramps)

Intersection ID: 54155 Main Street: SANDERS\_FARM\_LN Cross Street: DEWEY\_CREEK\_LN Location: NW

ADA ID: 463D6388C9CB Ramp Type: Perp Initial Pass/Fail: Fail Overall Compliance: No Severity Score: 13.75