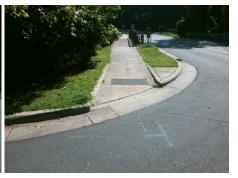

## Field Measurements/Component Compliance

**CAROSAN LN** Street 1 Name Stop Condition-Street 1 StopSign Street 2 Name N/A Stop Condition-Street 2 N/A

Possible Solutions: Remove & Replace Entire Ramp. Surveyor Notes: N/A PROW/ADA: R304.5.3

N/ Ye Ye No N/ N/ N/ N/ N/ N/ N/ N/

| Comp | liance Description    | Data  | Comp | liance | Description           | Data |
|------|-----------------------|-------|------|--------|-----------------------|------|
| N/A  | Ramp Length (in)      | 129.0 | N/A  | Grade  | e Break?              | N/A  |
| Yes  | Ramp Width (in)       | 70.0  | N/A  | Grade  | e Break Slope (%)     | 0.0  |
| Yes  | Ramp Slope (%)        | 2.2   | N/A  | Grade  | e Break XSlope (%)    | 0.0  |
| No   | Ramp XSlope (%)       | 3.1   |      |        |                       |      |
| N/A  | Flare Type LT         | N/A   | N/A  | Flare  | Type RT               | N/A  |
| N/A  | Flare Slope LT (%)    | N/A   | N/A  | Flare  | Slope RT (%)          | 0.0  |
| N/A  | Flare Traversable LT? | N/A   | N/A  | Flare  | Traversable RT?       | N/A  |
| N/A  | Landing Length (in)   | 0.0   | N/A  | DWS    | Provided?             | N/A  |
| N/A  | Landing Width (in)    | 0.0   | N/A  | DWS    | Contrast?             | N/A  |
| N/A  | Landing Slope (%)     | 0.0   | N/A  | DWS    | Length (in)           | N/A  |
| N/A  | Landing X Slope (%)   | 0.0   | N/A  | DWS    | Full Width?           | N/A  |
| N/A  | Landing Curb? (Y/N)   | N/A   | N/A  | DWS    | Offset LT (in)        | N/A  |
| N/A  | Shared Landing?       | N/A   | N/A  | DWS    | Offset RT (in)        | N/A  |
| N/A  | Gutter Ponding?       | 0.0   | N/A  | Gutte  | r Slope (%)           | N/A  |
| N/A  | Gutter Lip Ht (in)    | 0.0   | N/A  | Gutte  | r X Slope (%)         | N/A  |
| N/A  | Painted X Walk1?      | No    |      | Road   | Slope (%)             | 5.3  |
|      | X Walk 1 Direction    | To SW |      | Road   | X Slope (%)           | 0.3  |
|      | X Walk 1 Width (in)   | N/A   | l    | Clear  | Space?                | N/A  |
|      | X Walk 1 Slope (%)    | 5.3   | N/A  | Clear  | Space to XWalk (in)   | N/A  |
|      | X Walk 1 X Slope (%)  | 0.3   | N/A  | Storm  | Grate/Utility Hazard? | N/A  |
| N/A  | Ramp inside XWalk1?   | N/A   |      | Storm  | Grate/Utility Type    |      |
| N/A  | Any Obstructions?     | N/A   |      |        |                       | N/A  |
|      | Obstruction Type      |       | Yes  | Surfa  | ce Condition? (G/P)   | Good |
|      |                       | N/A   | N/A  | Curb   | Slope (%)             | 0.1  |
|      |                       |       |      |        |                       |      |