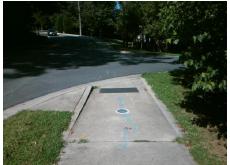

## Field Measurements/Component Compliance

**CAROSAN LN** Street 1 Name Stop Condition-Street 1 StopSign Street 2 Name N/A Stop Condition-Street 2 N/A

Possible Solutions: Remove & Replace Entire Ramp. Surveyor Notes: N/A PROW/ADA: R304.5.3

N/ Ye Ye No N/ N/ N/ N/ N/ N/ N/ N/

| Comp | liance Description    | Data  | Comp | liance | Description           | Data |
|------|-----------------------|-------|------|--------|-----------------------|------|
| N/A  | Ramp Length (in)      | 129.0 | N/A  | Grade  | e Break?              | N/A  |
| Yes  | Ramp Width (in)       | 70.0  | N/A  | Grade  | e Break Slope (%)     | 0.0  |
| Yes  | Ramp Slope (%)        | 2.2   | N/A  | Grade  | e Break XSlope (%)    | 0.0  |
| No   | Ramp XSlope (%)       | 3.1   |      |        |                       |      |
| N/A  | Flare Type LT         | N/A   | N/A  | Flare  | Type RT               | N/A  |
| N/A  | Flare Slope LT (%)    | N/A   | N/A  | Flare  | Slope RT (%)          | 0.0  |
| N/A  | Flare Traversable LT? | N/A   | N/A  | Flare  | Traversable RT?       | N/A  |
| N/A  | Landing Length (in)   | 0.0   | N/A  | DWS    | Provided?             | N/A  |
| N/A  | Landing Width (in)    | 0.0   | N/A  | DWS    | Contrast?             | N/A  |
| N/A  | Landing Slope (%)     | 0.0   | N/A  | DWS    | Length (in)           | N/A  |
| N/A  | Landing X Slope (%)   | 0.0   | N/A  | DWS    | Full Width?           | N/A  |
| N/A  | Landing Curb? (Y/N)   | N/A   | N/A  | DWS    | Offset LT (in)        | N/A  |
| N/A  | Shared Landing?       | N/A   | N/A  | DWS    | Offset RT (in)        | N/A  |
| N/A  | Gutter Ponding?       | 0.0   | N/A  | Gutte  | r Slope (%)           | N/A  |
| N/A  | Gutter Lip Ht (in)    | 0.0   | N/A  | Gutte  | r X Slope (%)         | N/A  |
| N/A  | Painted X Walk1?      | No    |      | Road   | Slope (%)             | 5.3  |
|      | X Walk 1 Direction    | To SW |      | Road   | X Slope (%)           | 0.3  |
|      | X Walk 1 Width (in)   | N/A   | l    | Clear  | Space?                | N/A  |
|      | X Walk 1 Slope (%)    | 5.3   | N/A  | Clear  | Space to XWalk (in)   | N/A  |
|      | X Walk 1 X Slope (%)  | 0.3   | N/A  | Storm  | Grate/Utility Hazard? | N/A  |
| N/A  | Ramp inside XWalk1?   | N/A   |      | Storm  | Grate/Utility Type    |      |
| N/A  | Any Obstructions?     | N/A   |      |        |                       | N/A  |
|      | Obstruction Type      |       | Yes  | Surfa  | ce Condition? (G/P)   | Good |
|      |                       | N/A   | N/A  | Curb   | Slope (%)             | 0.1  |
|      |                       |       |      |        |                       |      |