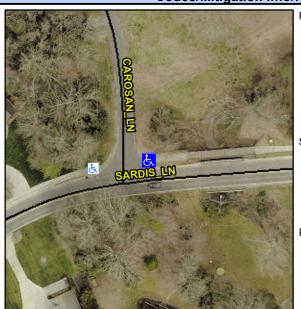

## **Access Compliance Report Public Rights-of-Way** (Curb Ramps)

Intersection ID: 21238 Main Street: CAROSAN LN **Cross Street: SARDIS LN** Location: NE **Overall Compliance: No** ADA ID: 463E44366B64 Ramp Type: Directional1 Initial Pass/Fail: Fail **Severity Score:** 1.25

## Field Measurements/Component Compliance

**CAROSAN LN** Street 1 Name Stop Condition-Street 1 StopSign Street 2 Name N/A Stop Condition-Street 2 N/A

Possible Solutions: Remove & Replace Entire Ramp. Surveyor Notes: N/A PROW/ADA: R304.5.3