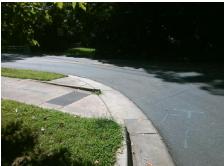

## Field Measurements/Component Compliance

**CAROSAN LN** Street 1 Name Stop Condition-Street 1 StopSign Street 2 Name N/A Stop Condition-Street 2 N/A

Possible Solutions: Remove & Replace Entire Ramp. Surveyor Notes: N/A PROW/ADA: R304.5.3

N/ Ye Ye No N/ N/ N/ N/ N/ N/ N/ N/

| Comp | liance Description    | Data  | Comp | liance | Description           | Data |
|------|-----------------------|-------|------|--------|-----------------------|------|
| N/A  | Ramp Length (in)      | 129.0 | N/A  | Grade  | e Break?              | N/A  |
| Yes  | Ramp Width (in)       | 70.0  | N/A  | Grade  | e Break Slope (%)     | 0.0  |
| Yes  | Ramp Slope (%)        | 2.2   | N/A  | Grade  | e Break XSlope (%)    | 0.0  |
| No   | Ramp XSlope (%)       | 3.1   |      |        |                       |      |
| N/A  | Flare Type LT         | N/A   | N/A  | Flare  | Type RT               | N/A  |
| N/A  | Flare Slope LT (%)    | N/A   | N/A  | Flare  | Slope RT (%)          | 0.0  |
| N/A  | Flare Traversable LT? | N/A   | N/A  | Flare  | Traversable RT?       | N/A  |
| N/A  | Landing Length (in)   | 0.0   | N/A  | DWS    | Provided?             | N/A  |
| N/A  | Landing Width (in)    | 0.0   | N/A  | DWS    | Contrast?             | N/A  |
| N/A  | Landing Slope (%)     | 0.0   | N/A  | DWS    | Length (in)           | N/A  |
| N/A  | Landing X Slope (%)   | 0.0   | N/A  | DWS    | Full Width?           | N/A  |
| N/A  | Landing Curb? (Y/N)   | N/A   | N/A  | DWS    | Offset LT (in)        | N/A  |
| N/A  | Shared Landing?       | N/A   | N/A  | DWS    | Offset RT (in)        | N/A  |
| N/A  | Gutter Ponding?       | 0.0   | N/A  | Gutte  | r Slope (%)           | N/A  |
| N/A  | Gutter Lip Ht (in)    | 0.0   | N/A  | Gutte  | r X Slope (%)         | N/A  |
| N/A  | Painted X Walk1?      | No    |      | Road   | Slope (%)             | 5.3  |
|      | X Walk 1 Direction    | To SW |      | Road   | X Slope (%)           | 0.3  |
|      | X Walk 1 Width (in)   | N/A   | l    | Clear  | Space?                | N/A  |
|      | X Walk 1 Slope (%)    | 5.3   | N/A  | Clear  | Space to XWalk (in)   | N/A  |
|      | X Walk 1 X Slope (%)  | 0.3   | N/A  | Storm  | Grate/Utility Hazard? | N/A  |
| N/A  | Ramp inside XWalk1?   | N/A   |      | Storm  | Grate/Utility Type    |      |
| N/A  | Any Obstructions?     | N/A   |      |        |                       | N/A  |
|      | Obstruction Type      |       | Yes  | Surfa  | ce Condition? (G/P)   | Good |
|      |                       | N/A   | N/A  | Curb   | Slope (%)             | 0.1  |
|      |                       |       |      |        |                       |      |