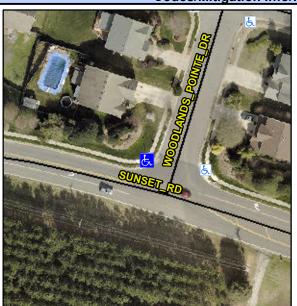

## **Access Compliance Report Public Rights-of-Way** (Curb Ramps)

Intersection ID: 30078 Main Street: SUNSET\_RD Cross Street: WOODLANDS\_POINTE\_DR Location: NW **Severity Score:** ADA ID: 463F3324204E Ramp Type: Perp Initial Pass/Fail: Fail **Overall Compliance: No** 1.25