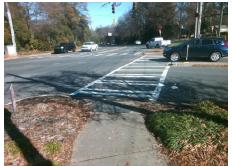

| Total Cost: | \$<br>3400.0 |
|-------------|--------------|
|             |              |

| Field Measurements/Component Compliance |                       |       |      |        |                         |      |  |
|-----------------------------------------|-----------------------|-------|------|--------|-------------------------|------|--|
| Comp                                    | liance Description    | Data  | Comp | liance | Description             | Data |  |
| N/A                                     | Ramp Length (in)      | 48.0  | Yes  | Ramp   | Slope (%)               | 4.1  |  |
| No                                      | Ramp Width (in)       | 45.0  | Yes  | Ramp   | XSlope (%)              | 1.9  |  |
| N/A                                     | Flare Type LT         | N/A   | N/A  | Flare  | Type RT                 | N/A  |  |
| N/A                                     | Flare Slope LT (%)    | N/A   | N/A  | Flare  | Slope RT (%)            | N/A  |  |
| N/A                                     | Flare Traversable LT? | N/A   | N/A  | Flare  | Traversable RT?         | N/A  |  |
| N/A                                     | Landing Length (in)   | N/A   | N/A  | DWS    | Provided?               | N/A  |  |
| N/A                                     | Landing Width (in)    | N/A   | N/A  | DWS    | Contrast?               | N/A  |  |
| N/A                                     | Landing Slope (%)     | N/A   | N/A  | DWS    | Length (in)             | N/A  |  |
| N/A                                     | Landing X Slope (%)   | N/A   | N/A  | DWS    | Full Width?             | N/A  |  |
| N/A                                     | Landing Curb? (Y/N)   | N/A   | N/A  | DWS    | Offset (in)             | N/A  |  |
| N/A                                     | Shared Landing?       | N/A   |      |        |                         |      |  |
| N/A                                     | Gutter Ponding?       | N/A   | N/A  | Gutte  | r Slope (%)             | N/A  |  |
| N/A                                     | Gutter Lip Ht (in)    | N/A   | N/A  | Gutte  | r X Slope (%)           | N/A  |  |
| N/A                                     | Painted X Walk1?      | Yes   | N/A  | Paint  | ed X Walk2?             | N/A  |  |
|                                         | X Walk 1 Direction    | To NE |      | X Wa   | lk 2 Direction          | N/A  |  |
| N/A                                     | X Walk 1 Width (in)   | 104.0 | N/A  | X Wa   | lk 2 Width (in)         | N/A  |  |
|                                         | X Walk 1 Slope (%)    | 2.5   |      | X Wa   | lk 2 Slope (%)          | N/A  |  |
|                                         | X Walk 1 X Slope (%)  | 0.9   |      | X Wa   | lk 2 X Slope (%)        | N/A  |  |
| N/A                                     | Ramp inside XWalk1?   | Yes   | N/A  | Ramp   | inside XWalk2?          | N/A  |  |
|                                         | Road Slope (%)        | N/A   | N/A  | Clear  | Space?                  | N/A  |  |
|                                         | Road X Slope (%)      | N/A   | N/A  | Clear  | Space to XWalk (in)     | N/A  |  |
| N/A                                     | Any Obstructions?     | N/A   | N/A  | Storm  | n Grate/Utility Hazard? | N/A  |  |
|                                         | Obstruction Type      |       |      | Storm  | n Grate/Utility Type    |      |  |
|                                         |                       | N/A   |      |        |                         | N/A  |  |
|                                         |                       |       | Yes  | Surfa  | ce Condition? (G/P)     | Good |  |
|                                         |                       |       |      |        |                         |      |  |