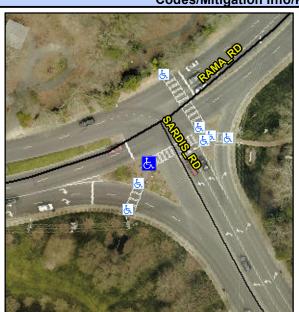

## Access Compliance Report Public Rights-of-Way (Curb Ramps)

Intersection ID: 19216 Main Street: RAMA\_RD Cross Street: SARDIS\_RD Location: SW

ADA ID: 4641B06ED1BD Ramp Type: IslandPerp Initial Pass/Fail: Fail Overall Compliance: No Severity Score: 8.75

## Field Measurements/Component Compliance

| Street 1 Name           | SARDIS RD |
|-------------------------|-----------|
| Stop Condition-Street 2 | Signal    |
| Street 2 Name           | N/A       |
| Stop Condition-Street 1 | N/A       |

| Total Cost: | \$<br>3400.0 |
|-------------|--------------|
|             |              |

| Field Measurements/Component Compliance |                       |       |      |        |                         |      |  |
|-----------------------------------------|-----------------------|-------|------|--------|-------------------------|------|--|
| Comp                                    | liance Description    | Data  | Comp | liance | Description             | Data |  |
| N/A                                     | Ramp Length (in)      | 48.0  | Yes  | Ramp   | Slope (%)               | 4.1  |  |
| No                                      | Ramp Width (in)       | 45.0  | Yes  | Ramp   | XSlope (%)              | 1.9  |  |
| N/A                                     | Flare Type LT         | N/A   | N/A  | Flare  | Type RT                 | N/A  |  |
| N/A                                     | Flare Slope LT (%)    | N/A   | N/A  | Flare  | Slope RT (%)            | N/A  |  |
| N/A                                     | Flare Traversable LT? | N/A   | N/A  | Flare  | Traversable RT?         | N/A  |  |
| N/A                                     | Landing Length (in)   | N/A   | N/A  | DWS    | Provided?               | N/A  |  |
| N/A                                     | Landing Width (in)    | N/A   | N/A  | DWS    | Contrast?               | N/A  |  |
| N/A                                     | Landing Slope (%)     | N/A   | N/A  | DWS    | Length (in)             | N/A  |  |
| N/A                                     | Landing X Slope (%)   | N/A   | N/A  | DWS    | Full Width?             | N/A  |  |
| N/A                                     | Landing Curb? (Y/N)   | N/A   | N/A  | DWS    | Offset (in)             | N/A  |  |
| N/A                                     | Shared Landing?       | N/A   |      |        |                         |      |  |
| N/A                                     | Gutter Ponding?       | N/A   | N/A  | Gutte  | r Slope (%)             | N/A  |  |
| N/A                                     | Gutter Lip Ht (in)    | N/A   | N/A  | Gutte  | r X Slope (%)           | N/A  |  |
| N/A                                     | Painted X Walk1?      | Yes   | N/A  | Paint  | ed X Walk2?             | N/A  |  |
|                                         | X Walk 1 Direction    | To NE |      | X Wa   | lk 2 Direction          | N/A  |  |
| N/A                                     | X Walk 1 Width (in)   | 104.0 | N/A  | X Wa   | lk 2 Width (in)         | N/A  |  |
|                                         | X Walk 1 Slope (%)    | 2.5   |      | X Wa   | lk 2 Slope (%)          | N/A  |  |
|                                         | X Walk 1 X Slope (%)  | 0.9   |      | X Wa   | lk 2 X Slope (%)        | N/A  |  |
| N/A                                     | Ramp inside XWalk1?   | Yes   | N/A  | Ramp   | inside XWalk2?          | N/A  |  |
|                                         | Road Slope (%)        | N/A   | N/A  | Clear  | Space?                  | N/A  |  |
|                                         | Road X Slope (%)      | N/A   | N/A  | Clear  | Space to XWalk (in)     | N/A  |  |
| N/A                                     | Any Obstructions?     | N/A   | N/A  | Storm  | n Grate/Utility Hazard? | N/A  |  |
|                                         | Obstruction Type      |       |      | Storm  | n Grate/Utility Type    |      |  |
|                                         |                       | N/A   |      |        |                         | N/A  |  |
|                                         |                       |       | Yes  | Surfa  | ce Condition? (G/P)     | Good |  |
|                                         |                       |       |      |        |                         |      |  |