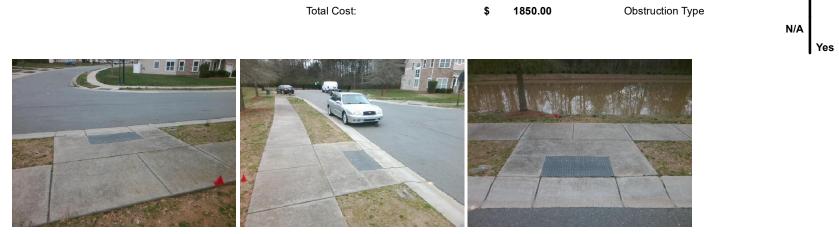

## Access Compliance Report Public Rights-of-Way (Curb Ramps)

| ntersection ID: 51060 Main Street: CRAIGMOSS_LN |                               | Cross Street: TIPPERLINN_WY                    |                       |        | Location:                | SE                          |      |  |
|-------------------------------------------------|-------------------------------|------------------------------------------------|-----------------------|--------|--------------------------|-----------------------------|------|--|
| DA ID: 4642CFB08C15 Ramp Type: Perp             |                               | Initial Pass/Fail: Pass Overall Compliance: No |                       |        | o Severity Score:        | 2.5                         |      |  |
| Codes/Mitigation Info/Possible Solution         |                               | Field Measurements/Component Compliance        |                       |        |                          |                             |      |  |
|                                                 | Possible Solutions:           | Compliance Description Date                    |                       | Data   | a Compliance Description |                             | Data |  |
|                                                 | Remove & Replace Entire Ramp. | N/A                                            | Ramp Length (in)      | 52.0   | Yes                      | Ramp Slope (%)              | 6.4  |  |
|                                                 |                               | Yes                                            | Ramp Width (in)       | 48.0   |                          | Ramp XSlope (%)             | 0.1  |  |
|                                                 |                               | N/A                                            | Flare Type LT         | Sloped | N/A                      | Flare Type RT               | N/A  |  |
|                                                 |                               | N/A                                            | Flare Slope LT (%)    | 6.1    |                          | Flare Slope RT (%)          | 4.2  |  |
|                                                 |                               | N/A                                            | Flare Traversable LT? | Yes    | N/A                      | Flare Traversable RT?       | Yes  |  |
|                                                 |                               | Yes                                            | Landing Length (in)   | 48.0   | Yes                      | DWS Provided?               | Yes  |  |
| E Contraction                                   | Surveyor Notes:               | Yes                                            | Landing Width (in)    | 48.0   | Yes                      | DWS Contrast?               | Yes  |  |
|                                                 | N/A                           | No                                             | Landing Slope (%)     | 2.7    | Yes                      | DWS Length (in)             | 24.0 |  |
|                                                 |                               | Yes                                            | Landing X Slope (%)   | 1.2    | No                       | DWS Full Width?             | No   |  |
|                                                 |                               | N/A                                            | Landing Curb? (Y/N)   | No     |                          | DWS Offset (in)             | 1.0  |  |
| 6                                               |                               | N/A                                            | Shared Landing?       | No     |                          |                             |      |  |
| A ALAN AND AND AND A                            | PROW/ADA:                     | Yes                                            | Gutter Ponding?       | No     | Yes                      | Gutter Slope (%)            | 0.7  |  |
| R304.2.2-Perp, R304.3.2-Para,<br>R305.1.4       |                               | Yes                                            | Gutter Lip Ht (in)    | 0.0    | Yes                      | Gutter X Slope (%)          | 0.9  |  |
|                                                 |                               | N/A                                            | Painted X Walk1?      | No     | N/A                      | Painted X Walk2?            | N/A  |  |
|                                                 |                               |                                                | X Walk 1 Direction    | To NW  |                          | X Walk 2 Direction          | N/A  |  |
|                                                 |                               | N/A                                            | X Walk 1 Width (in)   | N/A    | N/A                      | X Walk 2 Width (in)         | N/A  |  |
| Street 1 Name CRAIGMOSS LN                      | _                             |                                                | X Walk 1 Slope (%)    | 0.3    |                          | X Walk 2 Slope (%)          | N/A  |  |
| Stop Condition-Street 2 None                    |                               |                                                | X Walk 1 X Slope (%)  | 0.6    |                          | X Walk 2 X Slope (%)        | N/A  |  |
| Street 2 Name N/A                               |                               | N/A                                            | Ramp inside XWalk1?   | N/A    | N/A                      | Ramp inside XWalk2?         | N/A  |  |
| Stop Condition-Street 1 N/A                     |                               |                                                | Road Slope (%)        | N/A    | N/A                      | Clear Space?                | Yes  |  |
|                                                 |                               |                                                | Road X Slope (%)      | N/A    | N/A                      | Clear Space to XWalk (in)   | N/A  |  |
|                                                 |                               | Yes                                            | Any Obstructions?     | No     | Yes                      | Storm Grate/Utility Hazard? | No   |  |
|                                                 | Total Cost: \$ 1              | 850.00                                         | Obstruction Type      |        |                          | Storm Grate/Utility Type    |      |  |
|                                                 |                               |                                                |                       | N/A    |                          |                             | N/A  |  |