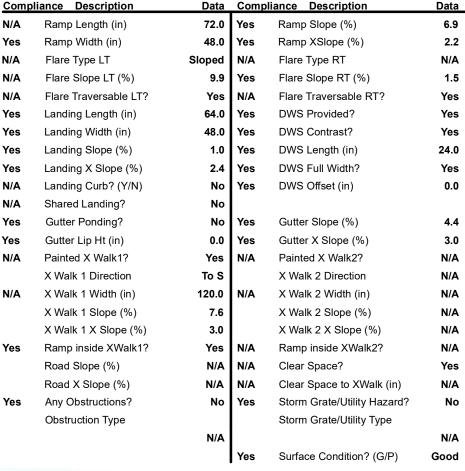

## Access Compliance Report Public Rights-of-Way (Curb Ramps)

Intersection ID: 16161Main Street:E\_INDEPENDENCE\_BVCross Street:CHARLESTON DRLocation:NADA ID: 464AEAF6BD4DRamp Type:PerpInitial Pass/Fail:PassOverall Compliance:YesSeverity Score:0.25

 Codes/Mitigation Info/Possible Solution
 Field Measurements/Component Compliance

 Possible Solutions:
 Compliance
 Description
 Data
 Compliance
 Description

Street 1 Name E INDEPENDENCE BV
Stop Condition-Street 2 None
Street 2 Name N/A
Stop Condition-Street 1 N/A