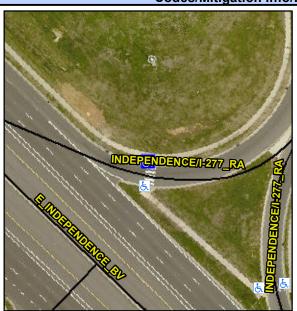

## Access Compliance Report Public Rights-of-Way (Curb Ramps)

Intersection ID: 16161Main Street:E\_INDEPENDENCE\_BVCross Street:CHARLESTON DRLocation:NADA ID: 464AEAF6BD4DRamp Type:PerpInitial Pass/Fail:PassOverall Compliance:YesSeverity Score:0.25

 Codes/Mitigation Info/Possible Solution
 Field Measurements/Component Compliance

 Possible Solutions:
 Compliance
 Description
 Data
 Compliance
 Description

Street 1 Name E INDEPENDENCE BV
Stop Condition-Street 2 None
Street 2 Name N/A
Stop Condition-Street 1 N/A