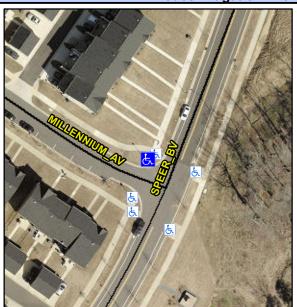

## **Access Compliance Report Public Rights-of-Way** (Curb Ramps)

Intersection ID: N/A Main Street: SPEER\_BV Cross Street: MILLENNIUM\_AV Location: NW **Overall Compliance: No** ADA ID: 465035479726 Ramp Type: Directional1 Initial Pass/Fail: Fail **Severity Score:** 1.25

**Codes/Mitigation Info/Possible Solution** 

**MILLENIUM AV** Street 1 Name Stop Condition-Street 1 StopSign Street 2 Name N/A Stop Condition-Street 2 N/A

| Possible Solutions:           |
|-------------------------------|
| Remove & Replace Entire Ramp. |
|                               |
|                               |
|                               |
|                               |
| Surveyor Notes:               |
| N/A                           |
|                               |
|                               |
| PROW/ADA:                     |
| R304.5.3                      |
|                               |
|                               |
|                               |
|                               |
|                               |
|                               |