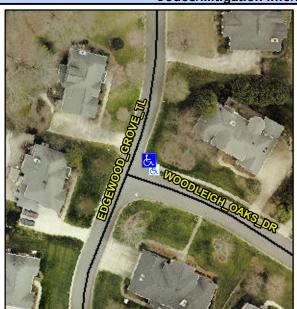

## **Access Compliance Report Public Rights-of-Way** (Curb Ramps)

Intersection ID: 25670 Main Street: EDGEWOOD GROVE TL Cross Street: WOODLEIGH OAKS DR Location: NE **Severity Score:** 22.5 ADA ID: 46505FD1E804 Ramp Type: Perp Initial Pass/Fail: Fail **Overall Compliance: No** 

N/A

N/A

N/A

N/A

N/A

To SW

**EDGEWOOD GROVE TL** Street 1 Name Stop Condition-Street 2 None N/A Street 2 Name Stop Condition-Street 1 N/A Possible Solutions: Remove & Replace Entire Ramp. Surveyor Notes: N/A PROW/ADA: Not Found, R304.5.1, R304.2.2, R304.5.3