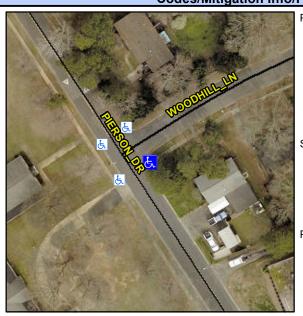

## Access Compliance Report Public Rights-of-Way (Curb Ramps)

Intersection ID: 15310 Main Street: PIERSON\_DR Cross Street: WOODHILL\_LN Location: E

ADA ID: 4651799E02D6 Ramp Type: BlendTrans1 Initial Pass/Fail: Fail Overall Compliance: No Severity Score: 21.25