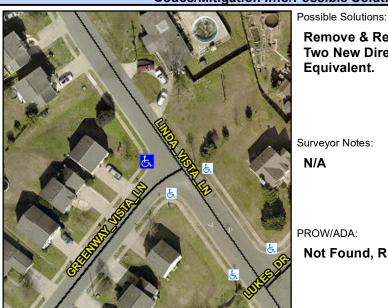

## **Access Compliance Report Public Rights-of-Way** (Curb Ramps)

Data

3.5

1.5

N/A

Poor

7.3

Main Street: GREENWAY VISTA LN **Cross Street: LINDA VISTA LN** Location: W Intersection ID: 31368 Ramp Type: BlendTrans1 Initial Pass/Fail: Fail **Overall Compliance: No** 15 **ADA ID: 46540F780ACE Severity Score:** 