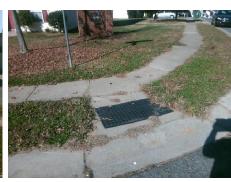

## **Access Compliance Report Public Rights-of-Way** (Curb Ramps)

Data

3.5

1.5

N/A

Poor

7.3

Main Street: GREENWAY VISTA LN **Cross Street: LINDA VISTA LN** Location: W Intersection ID: 31368 Ramp Type: BlendTrans1 Initial Pass/Fail: Fail **Overall Compliance: No** 15 **ADA ID: 46540F780ACE Severity Score:** 