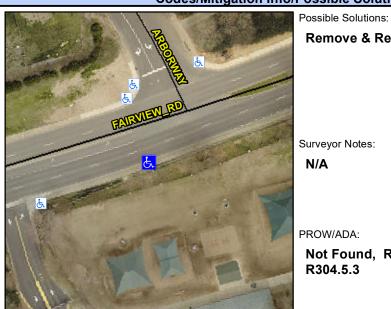

## **Access Compliance Report Public Rights-of-Way** (Curb Ramps)

Intersection ID: 20510 Main Street: FAIRVIEW\_RD Cross Street: ARBOR\_WAY Location: SW **ADA ID: 465CDA5A337E Overall Compliance: No** Ramp Type: Perp Initial Pass/Fail: Fail **Severity Score:** 22.5

**Codes/Mitigation Info/Possible Solution** 

Street 1 Name **FAIRVIEW RD** Stop Condition-Street 2 None Street 2 Name N/A Stop Condition-Street 1 N/A

| Remove & Replace Entire Ramp.           |  |  |  |  |  |  |
|-----------------------------------------|--|--|--|--|--|--|
|                                         |  |  |  |  |  |  |
| Surveyor Notes:                         |  |  |  |  |  |  |
| N/A                                     |  |  |  |  |  |  |
|                                         |  |  |  |  |  |  |
| PROW/ADA:                               |  |  |  |  |  |  |
| Not Found, R304.5.1, R304.2.2, R304.5.3 |  |  |  |  |  |  |
|                                         |  |  |  |  |  |  |
|                                         |  |  |  |  |  |  |
|                                         |  |  |  |  |  |  |