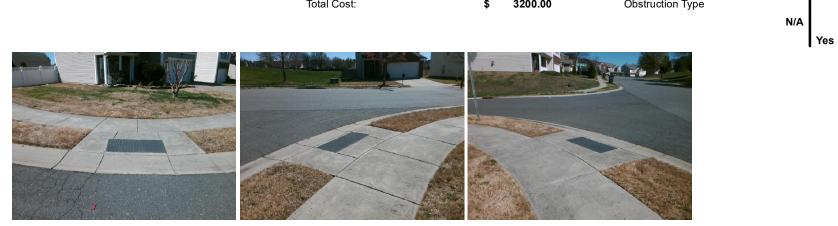

## Access Compliance Report Public Rights-of-Way (Curb Ramps)

|                                         |                 | -                            |        |                                         |                       |                             |                  |                             |      |  |
|-----------------------------------------|-----------------|------------------------------|--------|-----------------------------------------|-----------------------|-----------------------------|------------------|-----------------------------|------|--|
| Intersection ID: 44473                  | Main St         | Main Street: AMES_HOLLOW_RD  |        |                                         | COREY_COMMON_AV       | Location:                   | NW               |                             |      |  |
| ADA ID: 465EE7C5A336                    | Ramp T          | Ramp Type: PerpDiag          |        |                                         | il: Fail Overall C    | o Severity Score:           | 8.75             |                             |      |  |
| Codes/Mitigation Info/Possible Solution |                 |                              |        | Field Measurements/Component Compliance |                       |                             |                  |                             |      |  |
|                                         |                 | Possible Solutions:          | C      | Compliance Description                  |                       | Data Compliance Description |                  |                             | Data |  |
|                                         |                 | Remove & Replace Curb Ramp W | /ith N | /A                                      | Ramp Length (in)      | 48.0                        | Yes              | Ramp Slope (%)              | 6.5  |  |
|                                         |                 | Two New Directional Ramps or | N      | 0                                       | Ramp Width (in)       | 40.0                        | Yes              | Ramp XSlope (%)             | 1.8  |  |
|                                         |                 | Equivalent.                  | Ν      | / <b>A</b>                              | Flare Type LT         | N/A                         | N/A              | Flare Type RT               | N/A  |  |
|                                         | N. C.           |                              | N      | / <b>A</b>                              | Flare Slope LT (%)    | N/A                         | N/A              | Flare Slope RT (%)          | N/A  |  |
| 123                                     | 1 1/1/1/1/1     |                              | N      | / <b>A</b>                              | Flare Traversable LT? | N/A                         | N/A              | Flare Traversable RT?       | N/A  |  |
|                                         |                 |                              | N      | / <b>A</b>                              | Landing Length (in)   | N/A                         | N/A              | DWS Provided?               | N/A  |  |
|                                         | 6               |                              | N      | / <b>A</b>                              | Landing Width (in)    | N/A                         | N/A              | DWS Contrast?               | N/A  |  |
|                                         | NOV /           | N/A                          | N      | / <b>A</b>                              | Landing Slope (%)     | N/A                         | N/A              | DWS Length (in)             | N/A  |  |
|                                         | MOILE &         |                              | N      | / <b>A</b>                              | Landing X Slope (%)   | N/A                         | N/A              | DWS Full Width?             | N/A  |  |
| GOIEL COM &                             |                 |                              |        | / <b>A</b>                              | Landing Curb? (Y/N)   | N/A                         | N/A              | DWS Offset (in)             | N/A  |  |
|                                         |                 |                              | N      | / <b>A</b>                              | Shared Landing?       | N/A                         |                  | ( )                         |      |  |
|                                         | PROW/ADA:       |                              | /A     | Gutter Ponding?                         | N/A                   | N/A                         | Gutter Slope (%) | N/A                         |      |  |
| Not Found, R304.5.1                     |                 |                              |        | /A                                      | Gutter Lip Ht (in)    | N/A                         | N/A              | Gutter X Slope (%)          | N/A  |  |
|                                         |                 |                              |        | /A                                      | Painted X Walk1?      | No                          | N/A              | Painted X Walk2?            | No   |  |
|                                         |                 |                              |        |                                         | X Walk 1 Direction    | To S                        |                  | X Walk 2 Direction          | To E |  |
|                                         |                 |                              | N      | /A                                      | X Walk 1 Width (in)   | N/A                         | N/A              | X Walk 2 Width (in)         | N/A  |  |
| Street 1 Name                           | COREY COMMON AV | •                            |        |                                         | X Walk 1 Slope (%)    | 7.2                         |                  | X Walk 2 Slope (%)          | 4.8  |  |
| Stop Condition-Street 2                 | None            |                              |        |                                         | X Walk 1 X Slope (%)  | 2.7                         |                  | X Walk 2 X Slope (%)        | 4.2  |  |
| Street 2 Name                           | AMES HOLLOW RD  |                              | N      | /A                                      | Ramp inside XWalk1?   | N/A                         | N/A              | Ramp inside XWalk2?         | N/A  |  |
| Stop Condition-Street 1                 | StopSign        |                              |        |                                         | Road Slope (%)        | 0.9                         | N/A              | Clear Space?                | N/A  |  |
|                                         | ctopolyn        |                              |        |                                         | Road X Slope (%)      | 5.1                         | N/A              | Clear Space to XWalk (in)   | N/A  |  |
|                                         |                 |                              | N      | /A                                      | Any Obstructions?     | N/A                         | N/A              | Storm Grate/Utility Hazard? | N/A  |  |
|                                         |                 | Total Cost: \$ 32            | 200.00 |                                         | Obstruction Type      |                             |                  | Storm Grate/Utility Type    |      |  |
|                                         |                 |                              |        |                                         |                       | N/A                         |                  | clothi crato, clinty Typo   | N/A  |  |
|                                         |                 |                              |        |                                         |                       | IN/A                        |                  |                             | 11/1 |  |