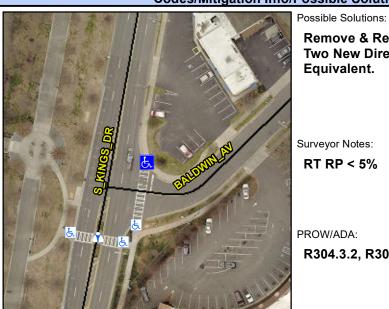

## **Access Compliance Report Public Rights-of-Way** (Curb Ramps)

Intersection ID: 14662 Main Street: S KINGS DR **Cross Street: BALDWIN AV** Location: NE **Overall Compliance: No** ADA ID: 4660A6E52CEE Ramp Type: ParaDiag Initial Pass/Fail: Fail Severity Score: 13.75

**Codes/Mitigation Info/Possible Solution** 

## Field Measurements/Component Compliance

Street 1 Name Stop Condition-Street 1 Street 2 Name Stop Condition-Street 2

**S KINGS DR** None **BALDWIN AV** StopSign **Remove & Replace Curb Ramp With Two New Directional Ramps or** Equivalent.

Surveyor Notes: RT RP < 5%

PROW/ADA:

R304.3.2, R304.5.3

Total Cost: 3200.00

| Compliance Description Da |                      | Data | Comp | oliance Description         | Data  |
|---------------------------|----------------------|------|------|-----------------------------|-------|
| N/A                       | Ramp Length LT (in)  | 56.0 | N/A  | Ramp Length RT (in)         | 45.0  |
| Yes                       | Ramp Width LT (in)   | 70.0 | Yes  | Ramp Width RT (in)          | 70.0  |
| No                        | Ramp Slope LT (%)    | 10.8 | Yes  | Ramp Slope RT (%)           | 3.6   |
| No                        | Ramp XSlope LT (%)   | 3.0  | No   | Ramp XSlope RT (%)          | 4.3   |
| N/A                       | Landing Length (in)  | N/A  | N/A  | DWS Provided?               | N/A   |
| N/A                       | Landing Width (in)   | N/A  | N/A  | DWS Contrast?               | N/A   |
| N/A                       | Landing Slope (%)    | N/A  | N/A  | DWS Length (in)             | N/A   |
| N/A                       | Landing X Slope (%)  | N/A  | N/A  | DWS Full Width?             | N/A   |
| N/A                       | Landing Curb? (Y/N)  | N/A  | N/A  | DWS Offset (in)             | N/A   |
| N/A                       | Shared Landing?      | N/A  |      |                             |       |
| N/A                       | Gutter Ponding?      | N/A  | N/A  | Gutter Slope (%)            | N/A   |
| N/A                       | Gutter Lip Ht (in)   | N/A  | N/A  | Gutter X Slope (%)          | N/A   |
| N/A                       | Painted X Walk1?     | No   | N/A  | Painted X Walk2?            | Yes   |
|                           | X Walk 1 Direction   | To W |      | X Walk 2 Direction          | To S  |
| N/A                       | X Walk 1 Width (in)  | N/A  | N/A  | X Walk 2 Width (in)         | 103.0 |
|                           | X Walk 1 Slope (%)   | 3.2  |      | X Walk 2 Slope (%)          | 1.1   |
|                           | X Walk 1 X Slope (%) | 0.1  |      | X Walk 2 X Slope (%)        | 3.4   |
| N/A                       | Ramp inside XWalk1?  | N/A  | N/A  | Ramp inside XWalk2?         | Yes   |
|                           | Road Slope (%)       | 2.3  | N/A  | Clear Space?                | N/A   |
|                           | Road X Slope (%)     | 3.2  | N/A  | Clear Space to XWalk (in)   | N/A   |
| N/A                       | Any Obstructions?    | N/A  | N/A  | Storm Grate/Utility Hazard? | N/A   |
|                           | Obstruction Type     |      |      | Storm Grate/Utility Type    |       |
|                           |                      | N/A  |      |                             | N/A   |
|                           |                      |      | Yes  | Surface Condition? (G/P)    | Good  |
|                           |                      |      | N/A  | Curb Slope (%)              | 10.0  |
|                           |                      |      |      |                             |       |