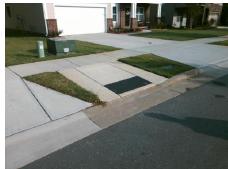

## Field Measurements/Component Compliance

Yes

Data

95.0

**SOUTH DEVON ST** Street 1 Name Stop Condition-Street 2 None Street 2 Name N/A Stop Condition-Street 1 N/A

| Possible Solutions:           | Compli | ance               | Description     |
|-------------------------------|--------|--------------------|-----------------|
| Remove & Replace Entire Ramp. | N/A    | A Ramp Length (in) |                 |
| ·                             | No     | Ram                | o Width (in)    |
|                               | N/A    | Flare              | Type LT         |
|                               | N/A    | Flare              | Slope LT (%)    |
|                               | N/A    | Flare              | Traversable LT  |
|                               | N/A    | Land               | ing Length (in) |
| Surveyor Notes:               | N/A    | Land               | ing Width (in)  |
| N/A                           | N/A    | Land               | ing Slope (%)   |
|                               | N/A    | Land               | ing X Slope (%) |
|                               | N/A    | Land               | ing Curb? (Y/N) |
|                               | N/A    | Share              | ed Landing?     |
| PROW/ADA:                     | N/A    | Gutte              | er Ponding?     |
| Not Found, R304.5.1           | N/A    | Gutte              | er Lip Ht (in)  |
|                               | N/A    | Paint              | ed X Walk1?     |
|                               |        | X Wa               | lk 1 Direction  |
|                               | N/A    | X Wa               | lk 1 Width (in) |
|                               |        | X Wa               | lk 1 Slope (%)  |
|                               |        | X Wa               | lk 1 X Slope (% |
|                               | N/A    | Ram                | o inside XWalk1 |
|                               |        |                    |                 |

| Ramp Width (in)       | 46.5 | Yes | Ramp XSlope (%)             | 0.9  |
|-----------------------|------|-----|-----------------------------|------|
| Flare Type LT         | N/A  | N/A | Flare Type RT               | N/A  |
| Flare Slope LT (%)    | N/A  | N/A | Flare Slope RT (%)          | N/A  |
| Flare Traversable LT? | N/A  | N/A | Flare Traversable RT?       | N/A  |
| Landing Length (in)   | N/A  | N/A | DWS Provided?               | N/A  |
| Landing Width (in)    | N/A  | N/A | DWS Contrast?               | N/A  |
| Landing Slope (%)     | N/A  | N/A | DWS Length (in)             | N/A  |
| Landing X Slope (%)   | N/A  | N/A | DWS Full Width?             | N/A  |
| Landing Curb? (Y/N)   | N/A  | N/A | DWS Offset (in)             | N/A  |
| Shared Landing?       | N/A  |     |                             |      |
| Gutter Ponding?       | N/A  | N/A | Gutter Slope (%)            | N/A  |
| Gutter Lip Ht (in)    | N/A  | N/A | Gutter X Slope (%)          | N/A  |
| Painted X Walk1?      | No   | N/A | Painted X Walk2?            | N/A  |
| X Walk 1 Direction    | To S |     | X Walk 2 Direction          | N/A  |
| X Walk 1 Width (in)   | N/A  | N/A | X Walk 2 Width (in)         | N/A  |
| X Walk 1 Slope (%)    | 0.5  |     | X Walk 2 Slope (%)          | N/A  |
| X Walk 1 X Slope (%)  | 0.7  |     | X Walk 2 X Slope (%)        | N/A  |
| Ramp inside XWalk1?   | N/A  | N/A | Ramp inside XWalk2?         | N/A  |
| Road Slope (%)        | N/A  | N/A | Clear Space?                | N/A  |
| Road X Slope (%)      | N/A  | N/A | Clear Space to XWalk (in)   | N/A  |
| Any Obstructions?     | N/A  | N/A | Storm Grate/Utility Hazard? | N/A  |
| Obstruction Type      |      |     | Storm Grate/Utility Type    |      |
|                       | N/A  |     |                             | N/A  |
|                       |      | Yes | Surface Condition? (G/P)    | Good |
|                       |      |     |                             |      |