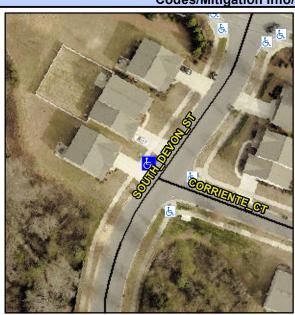

## **Access Compliance Report Public Rights-of-Way** (Curb Ramps)

Data

6.5

Intersection ID: 49383 Main Street: CORRIENTE CT **Cross Street: SOUTH DEVON ST** Location: N ADA ID: 46624A96E206 Ramp Type: Perp Initial Pass/Fail: Fail **Overall Compliance: No Severity Score:** 8.75