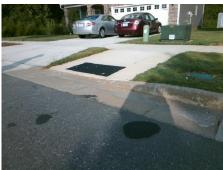

## Field Measurements/Component Compliance

Yes

Data

95.0

**SOUTH DEVON ST** Street 1 Name Stop Condition-Street 2 None Street 2 Name N/A Stop Condition-Street 1 N/A

| Possible Solutions:           | Compli | ance               | Description     |
|-------------------------------|--------|--------------------|-----------------|
| Remove & Replace Entire Ramp. | N/A    | A Ramp Length (in) |                 |
| ·                             | No     | Ram                | o Width (in)    |
|                               | N/A    | Flare              | Type LT         |
|                               | N/A    | Flare              | Slope LT (%)    |
|                               | N/A    | Flare              | Traversable LT  |
|                               | N/A    | Land               | ing Length (in) |
| Surveyor Notes:               | N/A    | Land               | ing Width (in)  |
| N/A                           | N/A    | Land               | ing Slope (%)   |
|                               | N/A    | Land               | ing X Slope (%) |
|                               | N/A    | Land               | ing Curb? (Y/N) |
|                               | N/A    | Share              | ed Landing?     |
| PROW/ADA:                     | N/A    | Gutte              | er Ponding?     |
| Not Found, R304.5.1           | N/A    | Gutte              | er Lip Ht (in)  |
|                               | N/A    | Paint              | ed X Walk1?     |
|                               |        | X Wa               | lk 1 Direction  |
|                               | N/A    | X Wa               | lk 1 Width (in) |
|                               |        | X Wa               | lk 1 Slope (%)  |
|                               |        | X Wa               | lk 1 X Slope (% |
|                               | N/A    | Ram                | o inside XWalk1 |
|                               |        |                    |                 |

| Ramp Width (in)       | 46.5 | Yes | Ramp XSlope (%)             | 0.9  |
|-----------------------|------|-----|-----------------------------|------|
| Flare Type LT         | N/A  | N/A | Flare Type RT               | N/A  |
| Flare Slope LT (%)    | N/A  | N/A | Flare Slope RT (%)          | N/A  |
| Flare Traversable LT? | N/A  | N/A | Flare Traversable RT?       | N/A  |
| Landing Length (in)   | N/A  | N/A | DWS Provided?               | N/A  |
| Landing Width (in)    | N/A  | N/A | DWS Contrast?               | N/A  |
| Landing Slope (%)     | N/A  | N/A | DWS Length (in)             | N/A  |
| Landing X Slope (%)   | N/A  | N/A | DWS Full Width?             | N/A  |
| Landing Curb? (Y/N)   | N/A  | N/A | DWS Offset (in)             | N/A  |
| Shared Landing?       | N/A  |     |                             |      |
| Gutter Ponding?       | N/A  | N/A | Gutter Slope (%)            | N/A  |
| Gutter Lip Ht (in)    | N/A  | N/A | Gutter X Slope (%)          | N/A  |
| Painted X Walk1?      | No   | N/A | Painted X Walk2?            | N/A  |
| X Walk 1 Direction    | To S |     | X Walk 2 Direction          | N/A  |
| X Walk 1 Width (in)   | N/A  | N/A | X Walk 2 Width (in)         | N/A  |
| X Walk 1 Slope (%)    | 0.5  |     | X Walk 2 Slope (%)          | N/A  |
| X Walk 1 X Slope (%)  | 0.7  |     | X Walk 2 X Slope (%)        | N/A  |
| Ramp inside XWalk1?   | N/A  | N/A | Ramp inside XWalk2?         | N/A  |
| Road Slope (%)        | N/A  | N/A | Clear Space?                | N/A  |
| Road X Slope (%)      | N/A  | N/A | Clear Space to XWalk (in)   | N/A  |
| Any Obstructions?     | N/A  | N/A | Storm Grate/Utility Hazard? | N/A  |
| Obstruction Type      |      |     | Storm Grate/Utility Type    |      |
|                       | N/A  |     |                             | N/A  |
|                       |      | Yes | Surface Condition? (G/P)    | Good |
|                       |      |     |                             |      |