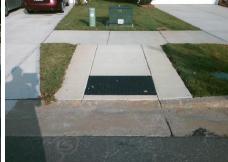

## Field Measurements/Component Compliance

Yes

Data

95.0

**SOUTH DEVON ST** Street 1 Name Stop Condition-Street 2 None Street 2 Name N/A Stop Condition-Street 1 N/A

| Possible Solutions:           | Compli | ance               | Description     |
|-------------------------------|--------|--------------------|-----------------|
| Remove & Replace Entire Ramp. | N/A    | A Ramp Length (in) |                 |
| ·                             | No     | Ram                | o Width (in)    |
|                               | N/A    | Flare              | Type LT         |
|                               | N/A    | Flare              | Slope LT (%)    |
|                               | N/A    | Flare              | Traversable LT  |
|                               | N/A    | Land               | ing Length (in) |
| Surveyor Notes:               | N/A    | Land               | ing Width (in)  |
| N/A                           | N/A    | Land               | ing Slope (%)   |
|                               | N/A    | Land               | ing X Slope (%) |
|                               | N/A    | Land               | ing Curb? (Y/N) |
|                               | N/A    | Share              | ed Landing?     |
| PROW/ADA:                     | N/A    | Gutte              | er Ponding?     |
| Not Found, R304.5.1           | N/A    | Gutte              | er Lip Ht (in)  |
|                               | N/A    | Paint              | ed X Walk1?     |
|                               |        | X Wa               | lk 1 Direction  |
|                               | N/A    | X Wa               | lk 1 Width (in) |
|                               |        | X Wa               | lk 1 Slope (%)  |
|                               |        | X Wa               | lk 1 X Slope (% |
|                               | N/A    | Ram                | o inside XWalk1 |
|                               |        |                    |                 |

| Ramp Width (in)       | 46.5 | Yes | Ramp XSlope (%)             | 0.9  |
|-----------------------|------|-----|-----------------------------|------|
| Flare Type LT         | N/A  | N/A | Flare Type RT               | N/A  |
| Flare Slope LT (%)    | N/A  | N/A | Flare Slope RT (%)          | N/A  |
| Flare Traversable LT? | N/A  | N/A | Flare Traversable RT?       | N/A  |
| Landing Length (in)   | N/A  | N/A | DWS Provided?               | N/A  |
| Landing Width (in)    | N/A  | N/A | DWS Contrast?               | N/A  |
| Landing Slope (%)     | N/A  | N/A | DWS Length (in)             | N/A  |
| Landing X Slope (%)   | N/A  | N/A | DWS Full Width?             | N/A  |
| Landing Curb? (Y/N)   | N/A  | N/A | DWS Offset (in)             | N/A  |
| Shared Landing?       | N/A  |     |                             |      |
| Gutter Ponding?       | N/A  | N/A | Gutter Slope (%)            | N/A  |
| Gutter Lip Ht (in)    | N/A  | N/A | Gutter X Slope (%)          | N/A  |
| Painted X Walk1?      | No   | N/A | Painted X Walk2?            | N/A  |
| X Walk 1 Direction    | To S |     | X Walk 2 Direction          | N/A  |
| X Walk 1 Width (in)   | N/A  | N/A | X Walk 2 Width (in)         | N/A  |
| X Walk 1 Slope (%)    | 0.5  |     | X Walk 2 Slope (%)          | N/A  |
| X Walk 1 X Slope (%)  | 0.7  |     | X Walk 2 X Slope (%)        | N/A  |
| Ramp inside XWalk1?   | N/A  | N/A | Ramp inside XWalk2?         | N/A  |
| Road Slope (%)        | N/A  | N/A | Clear Space?                | N/A  |
| Road X Slope (%)      | N/A  | N/A | Clear Space to XWalk (in)   | N/A  |
| Any Obstructions?     | N/A  | N/A | Storm Grate/Utility Hazard? | N/A  |
| Obstruction Type      |      |     | Storm Grate/Utility Type    |      |
|                       | N/A  |     |                             | N/A  |
|                       |      | Yes | Surface Condition? (G/P)    | Good |
|                       |      |     |                             |      |