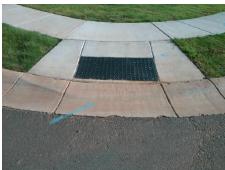

## Field Measurements/Component Compliance

Street 1 Name
Stop Condition-Street 2
Street 2 Name
Stop Condition-Street 1

REEDMONT LN StopSign ACORN FOREST LN None Possible Solutions:

Remove & Replace Curb Ramp With Two New Directional Ramps or Equivalent.

Surveyor Notes:

N/A

PROW/ADA:

Not Found, R304.5.1, R304.2.2, R304.5.3

Total Cost: \$ 3200.00

| Compliance Description Data |                       |       | liance Description | Data                        |       |
|-----------------------------|-----------------------|-------|--------------------|-----------------------------|-------|
| N/A                         | Ramp Length (in)      | 48.0  | No                 | Ramp Slope (%)              | 10.0  |
| No                          | Ramp Width (in)       | 47.5  | No                 | Ramp XSlope (%)             | 2.2   |
| N/A                         | Flare Type LT         | N/A   | N/A                | Flare Type RT               | N/A   |
| N/A                         | Flare Slope LT (%)    | N/A   | N/A                | Flare Slope RT (%)          | N/A   |
| N/A                         | Flare Traversable LT? | N/A   | N/A                | Flare Traversable RT?       | N/A   |
| N/A                         | Landing Length (in)   | N/A   | N/A                | DWS Provided?               | N/A   |
| N/A                         | Landing Width (in)    | N/A   | N/A                | DWS Contrast?               | N/A   |
| N/A                         | Landing Slope (%)     | N/A   | N/A                | DWS Length (in)             | N/A   |
| N/A                         | Landing X Slope (%)   | N/A   | N/A                | DWS Full Width?             | N/A   |
| N/A                         | Landing Curb? (Y/N)   | N/A   | N/A                | DWS Offset (in)             | N/A   |
| N/A                         | Shared Landing?       | N/A   |                    |                             |       |
| N/A                         | Gutter Ponding?       | N/A   | N/A                | Gutter Slope (%)            | N/A   |
| N/A                         | Gutter Lip Ht (in)    | N/A   | N/A                | Gutter X Slope (%)          | N/A   |
| N/A                         | Painted X Walk1?      | No    | N/A                | Painted X Walk2?            | No    |
|                             | X Walk 1 Direction    | To SW |                    | X Walk 2 Direction          | To SE |
| N/A                         | X Walk 1 Width (in)   | N/A   | N/A                | X Walk 2 Width (in)         | N/A   |
|                             | X Walk 1 Slope (%)    | 3.5   |                    | X Walk 2 Slope (%)          | 0.9   |
|                             | X Walk 1 X Slope (%)  | 1.6   |                    | X Walk 2 X Slope (%)        | 2.9   |
| N/A                         | Ramp inside XWalk1?   | N/A   | N/A                | Ramp inside XWalk2?         | N/A   |
|                             | Road Slope (%)        | 4.1   | N/A                | Clear Space?                | N/A   |
|                             | Road X Slope (%)      | 2.2   | N/A                | Clear Space to XWalk (in)   | N/A   |
| N/A                         | Any Obstructions?     | N/A   | N/A                | Storm Grate/Utility Hazard? | N/A   |
|                             | Obstruction Type      |       |                    | Storm Grate/Utility Type    |       |
|                             |                       | N/A   |                    |                             | N/A   |
|                             |                       |       | Yes                | Surface Condition? (G/P)    | Good  |