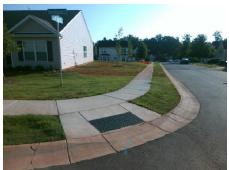

## Field Measurements/Component Compliance

Street 1 Name
Stop Condition-Street 2
Street 2 Name
Stop Condition-Street 1

REEDMONT LN StopSign ACORN FOREST LN None Possible Solutions:

Remove & Replace Curb Ramp With Two New Directional Ramps or Equivalent.

Surveyor Notes:

N/A

PROW/ADA:

Not Found, R304.5.1, R304.2.2, R304.5.3

Total Cost: \$ 3200.00

| Compliance Description Data |                       |       | liance Description | Data                        |       |
|-----------------------------|-----------------------|-------|--------------------|-----------------------------|-------|
| N/A                         | Ramp Length (in)      | 48.0  | No                 | Ramp Slope (%)              | 10.0  |
| No                          | Ramp Width (in)       | 47.5  | No                 | Ramp XSlope (%)             | 2.2   |
| N/A                         | Flare Type LT         | N/A   | N/A                | Flare Type RT               | N/A   |
| N/A                         | Flare Slope LT (%)    | N/A   | N/A                | Flare Slope RT (%)          | N/A   |
| N/A                         | Flare Traversable LT? | N/A   | N/A                | Flare Traversable RT?       | N/A   |
| N/A                         | Landing Length (in)   | N/A   | N/A                | DWS Provided?               | N/A   |
| N/A                         | Landing Width (in)    | N/A   | N/A                | DWS Contrast?               | N/A   |
| N/A                         | Landing Slope (%)     | N/A   | N/A                | DWS Length (in)             | N/A   |
| N/A                         | Landing X Slope (%)   | N/A   | N/A                | DWS Full Width?             | N/A   |
| N/A                         | Landing Curb? (Y/N)   | N/A   | N/A                | DWS Offset (in)             | N/A   |
| N/A                         | Shared Landing?       | N/A   |                    |                             |       |
| N/A                         | Gutter Ponding?       | N/A   | N/A                | Gutter Slope (%)            | N/A   |
| N/A                         | Gutter Lip Ht (in)    | N/A   | N/A                | Gutter X Slope (%)          | N/A   |
| N/A                         | Painted X Walk1?      | No    | N/A                | Painted X Walk2?            | No    |
|                             | X Walk 1 Direction    | To SW |                    | X Walk 2 Direction          | To SE |
| N/A                         | X Walk 1 Width (in)   | N/A   | N/A                | X Walk 2 Width (in)         | N/A   |
|                             | X Walk 1 Slope (%)    | 3.5   |                    | X Walk 2 Slope (%)          | 0.9   |
|                             | X Walk 1 X Slope (%)  | 1.6   |                    | X Walk 2 X Slope (%)        | 2.9   |
| N/A                         | Ramp inside XWalk1?   | N/A   | N/A                | Ramp inside XWalk2?         | N/A   |
|                             | Road Slope (%)        | 4.1   | N/A                | Clear Space?                | N/A   |
|                             | Road X Slope (%)      | 2.2   | N/A                | Clear Space to XWalk (in)   | N/A   |
| N/A                         | Any Obstructions?     | N/A   | N/A                | Storm Grate/Utility Hazard? | N/A   |
|                             | Obstruction Type      |       |                    | Storm Grate/Utility Type    |       |
|                             |                       | N/A   |                    |                             | N/A   |
|                             |                       |       | Yes                | Surface Condition? (G/P)    | Good  |