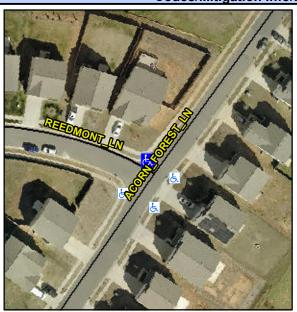

## Access Compliance Report Public Rights-of-Way (Curb Ramps)

Intersection ID: 44936Main Street:REEDMONT\_LNCross Street: ACORN\_FOREST\_LNLocation:NADA ID: 466414BF55EBRamp Type:PerpDiagInitial Pass/Fail: FailOverall Compliance: NoSeverity Score:22.5