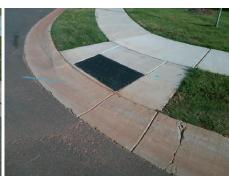

## Field Measurements/Component Compliance

Street 1 Name
Stop Condition-Street 2
Street 2 Name
Stop Condition-Street 1

REEDMONT LN StopSign ACORN FOREST LN None Possible Solutions:

Remove & Replace Curb Ramp With Two New Directional Ramps or Equivalent.

Surveyor Notes:

N/A

PROW/ADA:

Not Found, R304.5.1, R304.2.2, R304.5.3

Total Cost: \$ 3200.00

| Compliance Description Data |                       |       | liance Description | Data                        |       |
|-----------------------------|-----------------------|-------|--------------------|-----------------------------|-------|
| N/A                         | Ramp Length (in)      | 48.0  | No                 | Ramp Slope (%)              | 10.0  |
| No                          | Ramp Width (in)       | 47.5  | No                 | Ramp XSlope (%)             | 2.2   |
| N/A                         | Flare Type LT         | N/A   | N/A                | Flare Type RT               | N/A   |
| N/A                         | Flare Slope LT (%)    | N/A   | N/A                | Flare Slope RT (%)          | N/A   |
| N/A                         | Flare Traversable LT? | N/A   | N/A                | Flare Traversable RT?       | N/A   |
| N/A                         | Landing Length (in)   | N/A   | N/A                | DWS Provided?               | N/A   |
| N/A                         | Landing Width (in)    | N/A   | N/A                | DWS Contrast?               | N/A   |
| N/A                         | Landing Slope (%)     | N/A   | N/A                | DWS Length (in)             | N/A   |
| N/A                         | Landing X Slope (%)   | N/A   | N/A                | DWS Full Width?             | N/A   |
| N/A                         | Landing Curb? (Y/N)   | N/A   | N/A                | DWS Offset (in)             | N/A   |
| N/A                         | Shared Landing?       | N/A   |                    |                             |       |
| N/A                         | Gutter Ponding?       | N/A   | N/A                | Gutter Slope (%)            | N/A   |
| N/A                         | Gutter Lip Ht (in)    | N/A   | N/A                | Gutter X Slope (%)          | N/A   |
| N/A                         | Painted X Walk1?      | No    | N/A                | Painted X Walk2?            | No    |
|                             | X Walk 1 Direction    | To SW |                    | X Walk 2 Direction          | To SE |
| N/A                         | X Walk 1 Width (in)   | N/A   | N/A                | X Walk 2 Width (in)         | N/A   |
|                             | X Walk 1 Slope (%)    | 3.5   |                    | X Walk 2 Slope (%)          | 0.9   |
|                             | X Walk 1 X Slope (%)  | 1.6   |                    | X Walk 2 X Slope (%)        | 2.9   |
| N/A                         | Ramp inside XWalk1?   | N/A   | N/A                | Ramp inside XWalk2?         | N/A   |
|                             | Road Slope (%)        | 4.1   | N/A                | Clear Space?                | N/A   |
|                             | Road X Slope (%)      | 2.2   | N/A                | Clear Space to XWalk (in)   | N/A   |
| N/A                         | Any Obstructions?     | N/A   | N/A                | Storm Grate/Utility Hazard? | N/A   |
|                             | Obstruction Type      |       |                    | Storm Grate/Utility Type    |       |
|                             |                       | N/A   |                    |                             | N/A   |
|                             |                       |       | Yes                | Surface Condition? (G/P)    | Good  |