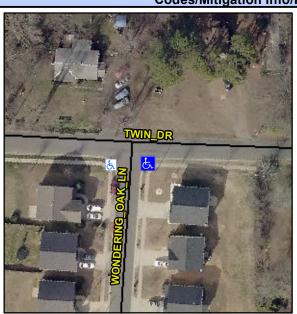

## **Access Compliance Report Public Rights-of-Way** (Curb Ramps)

Intersection ID: 48472 Main Street: WONDERING OAK LN **Cross Street: TWIN\_DR** Location: SE ADA ID: 466F5137D502 Ramp Type: Perp Initial Pass/Fail: Fail **Overall Compliance: No Severity Score:** 35