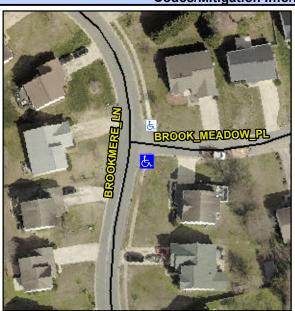

## **Access Compliance Report Public Rights-of-Way** (Curb Ramps)

Data

2.0

1.4

N/A

Good

Intersection ID: 28516 Main Street: BROOK MEADOW PL **Cross Street: BROOKMERE LN** Location: SE **Overall Compliance: No Severity Score:** ADA ID: 4670559DA8BC Ramp Type: Perp Initial Pass/Fail: Fail 8.75

Flare Type LT

**BROOK MEADOW PL** Street 1 Name Stop Condition-Street 2 StopSign N/A Street 2 Name Stop Condition-Street 1 N/A Possible Solutions: Compliance Description N/A Remove & Replace Entire Ramp. No N/A N/A N/A N/A Surveyor Notes: N/A N/A N/A N/A N/A N/A PROW/ADA: N/A Not Found, R304.5.1 N/A N/A N/A N/A