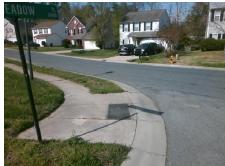

## **Access Compliance Report Public Rights-of-Way** (Curb Ramps)

Data

2.0

1.4

N/A

Good

Intersection ID: 28516 Main Street: BROOK MEADOW PL **Cross Street: BROOKMERE LN** Location: SE **Overall Compliance: No Severity Score:** ADA ID: 4670559DA8BC Ramp Type: Perp Initial Pass/Fail: Fail 8.75

Flare Type LT

**BROOK MEADOW PL** Street 1 Name Stop Condition-Street 2 StopSign N/A Street 2 Name Stop Condition-Street 1 N/A Possible Solutions: Compliance Description N/A Remove & Replace Entire Ramp. No N/A N/A N/A N/A Surveyor Notes: N/A N/A N/A N/A N/A N/A PROW/ADA: N/A Not Found, R304.5.1 N/A N/A N/A N/A