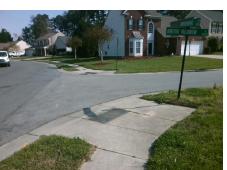

## **Access Compliance Report Public Rights-of-Way** (Curb Ramps)

Data

2.0

1.4

N/A

Good

Intersection ID: 28516 Main Street: BROOK MEADOW PL **Cross Street: BROOKMERE LN** Location: SE **Overall Compliance: No Severity Score:** ADA ID: 4670559DA8BC Ramp Type: Perp Initial Pass/Fail: Fail 8.75

Flare Type LT

**BROOK MEADOW PL** Street 1 Name Stop Condition-Street 2 StopSign N/A Street 2 Name Stop Condition-Street 1 N/A Possible Solutions: Compliance Description N/A Remove & Replace Entire Ramp. No N/A N/A N/A N/A Surveyor Notes: N/A N/A N/A N/A N/A N/A PROW/ADA: N/A Not Found, R304.5.1 N/A N/A N/A N/A