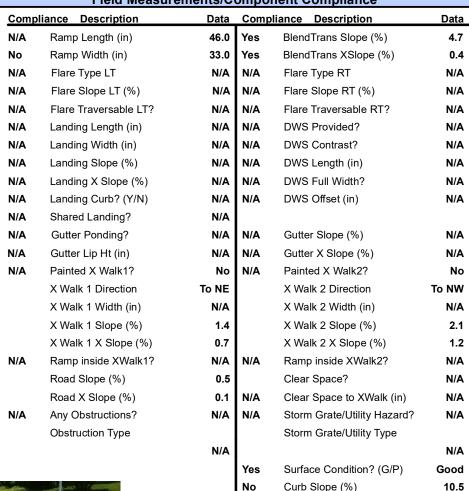

## Field Measurements/Component Compliance

Street 1 Name
Stop Condition-Street 1
Street 2 Name
Stop Condition-Street 2

WILLGROVE WAY DR StopSign CARLEEN WAY DR None Possible Solutions:

Remove & Replace Curb Ramp With Two New Directional Ramps or Equivalent.