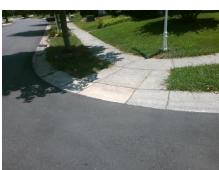

## Field Measurements/Component Compliance

Street 1 Name
Stop Condition-Street 1
Street 2 Name
Stop Condition-Street 2

WILLGROVE WAY DR StopSign CARLEEN WAY DR None Possible Solutions:

Remove & Replace Curb Ramp With Two New Directional Ramps or Equivalent.