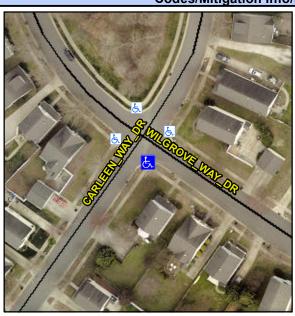

## Access Compliance Report Public Rights-of-Way (Curb Ramps)

Intersection ID: 31526 Main Street: WILGROVE\_WAY\_DR Cross Street: CARLEEN\_WAY\_DR Location: S

ADA ID: 4671B311D013 Ramp Type: BlendTrans1 Initial Pass/Fail: Fail Overall Compliance: No Severity Score: 17.5

## Field Measurements/Component Compliance

Street 1 Name
Stop Condition-Street 1
Street 2 Name
Stop Condition-Street 2

WILLGROVE WAY DR StopSign CARLEEN WAY DR None Possible Solutions:

Remove & Replace Curb Ramp With Two New Directional Ramps or Equivalent.