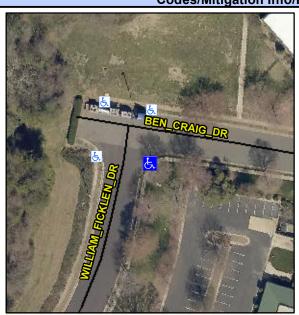

## Access Compliance Report Public Rights-of-Way (Curb Ramps)

Intersection ID: 4782 Main Street: BEN\_CRAIG\_DR Cross Street: WILLIAM\_FICKLEN\_DR Location: S

ADA ID: 46795E0D895E Ramp Type: PerpDiag Initial Pass/Fail: Fail Overall Compliance: No Severity Score: 10

## Field Measurements/Component Compliance

Street 1 Name
Stop Condition-Street 2
Street 2 Name
Stop Condition-Street 1

BEN GRAIG DR None WILLIAM FICKLEN DR StopSign Possible Solutions:

Remove & Replace Curb Ramp With Two New Directional Ramps or Equivalent.