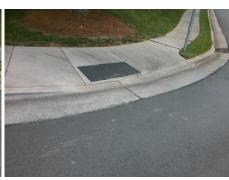

## Field Measurements/Component Compliance

Street 1 Name
Stop Condition-Street 2
Street 2 Name
Stop Condition-Street 1

BEN GRAIG DR None WILLIAM FICKLEN DR StopSign Possible Solutions:

Remove & Replace Curb Ramp With Two New Directional Ramps or Equivalent.

Surveyor Notes:

N/A

PROW/ADA:

Not Found, R304.5.1, R304.5.3

Total Cost: \$ 3200.00

| Field Measurements/Component Compilance |                       |       |                        |                             |       |
|-----------------------------------------|-----------------------|-------|------------------------|-----------------------------|-------|
| Compliance Description                  |                       | Data  | Compliance Description |                             | Data  |
| N/A                                     | Ramp Length (in)      | 72.0  | Yes                    | Ramp Slope (%)              | 8.0   |
| No                                      | Ramp Width (in)       | 40.0  | No                     | Ramp XSlope (%)             | 2.7   |
| N/A                                     | Flare Type LT         | N/A   | N/A                    | Flare Type RT               | N/A   |
| N/A                                     | Flare Slope LT (%)    | N/A   | N/A                    | Flare Slope RT (%)          | N/A   |
| N/A                                     | Flare Traversable LT? | N/A   | N/A                    | Flare Traversable RT?       | N/A   |
| N/A                                     | Landing Length (in)   | N/A   | N/A                    | DWS Provided?               | N/A   |
| N/A                                     | Landing Width (in)    | N/A   | N/A                    | DWS Contrast?               | N/A   |
| N/A                                     | Landing Slope (%)     | N/A   | N/A                    | DWS Length (in)             | N/A   |
| N/A                                     | Landing X Slope (%)   | N/A   | N/A                    | DWS Full Width?             | N/A   |
| N/A                                     | Landing Curb? (Y/N)   | N/A   | N/A                    | DWS Offset (in)             | N/A   |
| N/A                                     | Shared Landing?       | N/A   |                        |                             |       |
| N/A                                     | Gutter Ponding?       | N/A   | N/A                    | Gutter Slope (%)            | N/A   |
| N/A                                     | Gutter Lip Ht (in)    | N/A   | N/A                    | Gutter X Slope (%)          | N/A   |
| N/A                                     | Painted X Walk1?      | No    | N/A                    | Painted X Walk2?            | No    |
|                                         | X Walk 1 Direction    | To NE |                        | X Walk 2 Direction          | To NW |
| N/A                                     | X Walk 1 Width (in)   | N/A   | N/A                    | X Walk 2 Width (in)         | N/A   |
|                                         | X Walk 1 Slope (%)    | 4.8   |                        | X Walk 2 Slope (%)          | 1.8   |
|                                         | X Walk 1 X Slope (%)  | 1.7   |                        | X Walk 2 X Slope (%)        | 2.1   |
| N/A                                     | Ramp inside XWalk1?   | N/A   | N/A                    | Ramp inside XWalk2?         | N/A   |
|                                         | Road Slope (%)        | 1.9   | N/A                    | Clear Space?                | N/A   |
|                                         | Road X Slope (%)      | 1.1   | N/A                    | Clear Space to XWalk (in)   | N/A   |
| N/A                                     | Any Obstructions?     | N/A   | N/A                    | Storm Grate/Utility Hazard? | N/A   |
|                                         | Obstruction Type      |       | l                      | Storm Grate/Utility Type    |       |
|                                         |                       | N/A   |                        |                             | N/A   |
|                                         |                       |       | Yes                    | Surface Condition? (G/P)    | Good  |