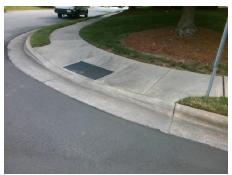

## Field Measurements/Component Compliance

Street 1 Name
Stop Condition-Street 2
Street 2 Name
Stop Condition-Street 1

BEN GRAIG DR None WILLIAM FICKLEN DR StopSign Possible Solutions:

Remove & Replace Curb Ramp With Two New Directional Ramps or Equivalent.

Surveyor Notes:

N/A

PROW/ADA:

Not Found, R304.5.1, R304.5.3

Total Cost: \$ 3200.00

| Field Measurements/Component Compilance |                       |       |                        |                             |       |
|-----------------------------------------|-----------------------|-------|------------------------|-----------------------------|-------|
| Compliance Description                  |                       | Data  | Compliance Description |                             | Data  |
| N/A                                     | Ramp Length (in)      | 72.0  | Yes                    | Ramp Slope (%)              | 8.0   |
| No                                      | Ramp Width (in)       | 40.0  | No                     | Ramp XSlope (%)             | 2.7   |
| N/A                                     | Flare Type LT         | N/A   | N/A                    | Flare Type RT               | N/A   |
| N/A                                     | Flare Slope LT (%)    | N/A   | N/A                    | Flare Slope RT (%)          | N/A   |
| N/A                                     | Flare Traversable LT? | N/A   | N/A                    | Flare Traversable RT?       | N/A   |
| N/A                                     | Landing Length (in)   | N/A   | N/A                    | DWS Provided?               | N/A   |
| N/A                                     | Landing Width (in)    | N/A   | N/A                    | DWS Contrast?               | N/A   |
| N/A                                     | Landing Slope (%)     | N/A   | N/A                    | DWS Length (in)             | N/A   |
| N/A                                     | Landing X Slope (%)   | N/A   | N/A                    | DWS Full Width?             | N/A   |
| N/A                                     | Landing Curb? (Y/N)   | N/A   | N/A                    | DWS Offset (in)             | N/A   |
| N/A                                     | Shared Landing?       | N/A   |                        |                             |       |
| N/A                                     | Gutter Ponding?       | N/A   | N/A                    | Gutter Slope (%)            | N/A   |
| N/A                                     | Gutter Lip Ht (in)    | N/A   | N/A                    | Gutter X Slope (%)          | N/A   |
| N/A                                     | Painted X Walk1?      | No    | N/A                    | Painted X Walk2?            | No    |
|                                         | X Walk 1 Direction    | To NE |                        | X Walk 2 Direction          | To NW |
| N/A                                     | X Walk 1 Width (in)   | N/A   | N/A                    | X Walk 2 Width (in)         | N/A   |
|                                         | X Walk 1 Slope (%)    | 4.8   |                        | X Walk 2 Slope (%)          | 1.8   |
|                                         | X Walk 1 X Slope (%)  | 1.7   |                        | X Walk 2 X Slope (%)        | 2.1   |
| N/A                                     | Ramp inside XWalk1?   | N/A   | N/A                    | Ramp inside XWalk2?         | N/A   |
|                                         | Road Slope (%)        | 1.9   | N/A                    | Clear Space?                | N/A   |
|                                         | Road X Slope (%)      | 1.1   | N/A                    | Clear Space to XWalk (in)   | N/A   |
| N/A                                     | Any Obstructions?     | N/A   | N/A                    | Storm Grate/Utility Hazard? | N/A   |
|                                         | Obstruction Type      |       | l                      | Storm Grate/Utility Type    |       |
|                                         |                       | N/A   |                        |                             | N/A   |
|                                         |                       |       | Yes                    | Surface Condition? (G/P)    | Good  |