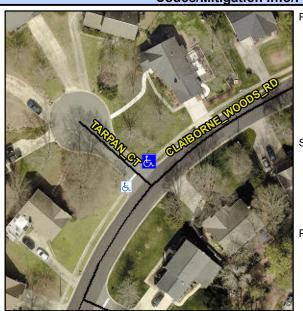

## Access Compliance Report Public Rights-of-Way (Curb Ramps)

Intersection ID: 3595 Main Street: CLAIBORNE\_WOODS\_RD Cross Street: TARPAN\_CT Location: N

ADA ID: 468452C23C58 Ramp Type: BlendTrans2 Initial Pass/Fail: Fail Overall Compliance: No Severity Score: 1.25

## Field Measurements/Component Compliance

Street 1 Name TARPAN CT
Stop Condition-Street 1 StopSign
Street 2 Name N/A
Stop Condition-Street 2 N/A

Possible Solutions:

Remove & Replace Curb Ramp With Two New Directional Ramps or Equivalent.