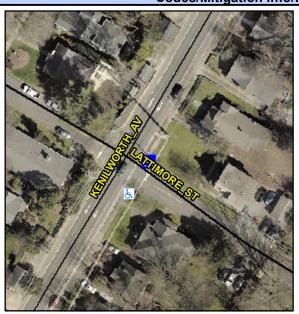

## **Access Compliance Report Public Rights-of-Way** (Curb Ramps)

Intersection ID: 15368 Main Street: KENILWORTH AV **Cross Street: LATTIMORE\_ST** Location: Ε ADA ID: 468862C031E5 Ramp Type: PerpDiag Initial Pass/Fail: Fail **Overall Compliance: No Severity Score:** 8.75

**Codes/Mitigation Info/Possible Solution** 

Street 1 Name Stop Condition-Street 2 Street 2 Name Stop Condition-Street 1 **KENILWORTH AV** None LATTIMORE ST StopSign

Possible Solutions: Remove & Replace Curb Ramp With Two New Directional Ramps or Equivalent. Surveyor Notes: N/A PROW/ADA: Not Found, R304.5.1