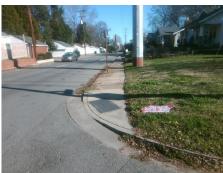

## **Access Compliance Report Public Rights-of-Way** (Curb Ramps)

Intersection ID: 15368 Main Street: KENILWORTH AV **Cross Street: LATTIMORE\_ST** Location: Ε ADA ID: 468862C031E5 Ramp Type: PerpDiag Initial Pass/Fail: Fail **Overall Compliance: No Severity Score:** 8.75

**Codes/Mitigation Info/Possible Solution** 

Street 1 Name Stop Condition-Street 2 Street 2 Name Stop Condition-Street 1 **KENILWORTH AV** None LATTIMORE ST StopSign

Possible Solutions: Remove & Replace Curb Ramp With Two New Directional Ramps or Equivalent. Surveyor Notes: N/A PROW/ADA: Not Found, R304.5.1

Total Cost: 3200.00

| Field Measurements/Component Compliance |                        |                       |       |      |                             |       |
|-----------------------------------------|------------------------|-----------------------|-------|------|-----------------------------|-------|
|                                         | Compliance Description |                       | Data  | Comp | liance Description          | Data  |
|                                         | N/A                    | Ramp Length (in)      | 45.0  | Yes  | Ramp Slope (%)              | 6.7   |
|                                         | No                     | Ramp Width (in)       | 40.5  | Yes  | Ramp XSlope (%)             | 1.3   |
|                                         | N/A                    | Flare Type LT         | N/A   | N/A  | Flare Type RT               | N/A   |
|                                         | N/A                    | Flare Slope LT (%)    | N/A   | N/A  | Flare Slope RT (%)          | N/A   |
|                                         | N/A                    | Flare Traversable LT? | N/A   | N/A  | Flare Traversable RT?       | N/A   |
|                                         | N/A                    | Landing Length (in)   | N/A   | N/A  | DWS Provided?               | N/A   |
|                                         | N/A                    | Landing Width (in)    | N/A   | N/A  | DWS Contrast?               | N/A   |
|                                         | N/A                    | Landing Slope (%)     | N/A   | N/A  | DWS Length (in)             | N/A   |
|                                         | N/A                    | Landing X Slope (%)   | N/A   | N/A  | DWS Full Width?             | N/A   |
|                                         | N/A                    | Landing Curb? (Y/N)   | N/A   | N/A  | DWS Offset (in)             | N/A   |
|                                         | N/A                    | Shared Landing?       | N/A   |      |                             |       |
|                                         | N/A                    | Gutter Ponding?       | N/A   | N/A  | Gutter Slope (%)            | N/A   |
|                                         | N/A                    | Gutter Lip Ht (in)    | N/A   | N/A  | Gutter X Slope (%)          | N/A   |
|                                         | N/A                    | Painted X Walk1?      | No    | N/A  | Painted X Walk2?            | No    |
|                                         |                        | X Walk 1 Direction    | To NW |      | X Walk 2 Direction          | To SW |
|                                         | N/A                    | X Walk 1 Width (in)   | N/A   | N/A  | X Walk 2 Width (in)         | N/A   |
|                                         |                        | X Walk 1 Slope (%)    | 1.8   |      | X Walk 2 Slope (%)          | 0.8   |
|                                         |                        | X Walk 1 X Slope (%)  | 0.9   |      | X Walk 2 X Slope (%)        | 2.4   |
|                                         | N/A                    | Ramp inside XWalk1?   | N/A   | N/A  | Ramp inside XWalk2?         | N/A   |
|                                         |                        | Road Slope (%)        | 0.7   | N/A  | Clear Space?                | N/A   |
|                                         |                        | Road X Slope (%)      | 1.7   | N/A  | Clear Space to XWalk (in)   | N/A   |
|                                         | N/A                    | Any Obstructions?     | N/A   | N/A  | Storm Grate/Utility Hazard? | N/A   |
|                                         |                        | Obstruction Type      |       |      | Storm Grate/Utility Type    |       |
|                                         |                        |                       | N/A   |      |                             | N/A   |
|                                         |                        |                       |       | Yes  | Surface Condition? (G/P)    | Good  |
|                                         |                        |                       |       |      |                             |       |