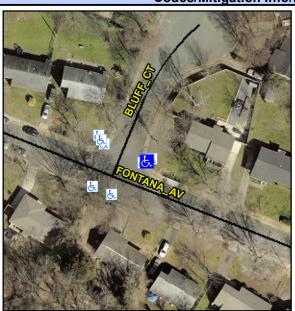

N/A

N/A

N/A

N/A

N/A

Good 22.6

Intersection ID: N/A Main Street: BLUFF\_CT Cross Street: FONTANA\_AV Location: NE
ADA ID: 468D51923175 Ramp Type: Combination2Diag Initial Pass/Fail: Fail Overall Compliance: No Severity Score: 0

Codes/Mitigation Info/Possible Solution

Field Measurements/Component Compliance

Street 1 Name
StopSign
Stop Condition-Street 1
Street 2 Name
None
Stop Condition-Street 2
FONTANA AV

Possible Solutions:

Remove & Replace Curb Ramp With
Two New Directional Ramps or
Equivalent.