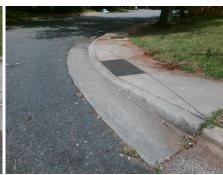

Codes/Mitigation Info/Possible Solution

Field Measurements/Component Compliance

Street 1 Name
StopSign
Stop Condition-Street 1
Street 2 Name
None
Stop Condition-Street 2
FONTANA AV

Possible Solutions:

Remove & Replace Curb Ramp With
Two New Directional Ramps or
Equivalent.

Surveyor Notes:

PROW/ADA:

N/A

Not Found, R304.5.1, R304.5.3, R304.3.2

Total Cost:

Compliance Description Data Compliance Description N/A N/A Ramp Length LT (in) 54.0 Ramp Length RT (in) No No Ramp Width LT (in) 33.0 Ramp Width RT (in) No Yes Ramp Slope LT (%) 3.1 Ramp Slope RT (%) Ramp XSlope LT (%) 2.7 No Ramp XSlope RT (%) No N/A Ramp Length (in) 24.5 Yes Ramp Slope (%) 48.0 No Ramp XSlope (%) Yes Ramp Width (in) N/A Flare Type LT N/A N/A Flare Type RT N/A N/A N/A Flare Slope LT (%) Flare Slope RT (%) N/A Flare Traversable LT? N/A N/A Flare Traversable RT? N/A Landing Length (in) N/A N/A DWS Provided? N/A N/A **DWS Contrast?** N/A Landing Width (in) N/A Landing Slope (%) N/A N/A DWS Length (in) N/A Landing X Slope (%) N/A N/A DWS Full Width? N/A Landing Curb? (Y/N) N/A N/A DWS Offset (in) N/A Shared Landing? N/A N/A **Gutter Ponding?** N/A N/A Gutter Slope (%) N/A N/A Gutter Lip Ht (in) N/A Gutter X Slope (%) N/A N/A Painted X Walk1? No Painted X Walk2? To E X Walk 1 Direction X Walk 2 Direction X Walk 1 Width (in) N/A X Walk 2 Width (in) 1.0 X Walk 1 Slope (%) X Walk 2 Slope (%)