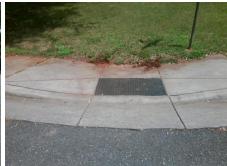

Codes/Mitigation Info/Possible Solution

Field Measurements/Component Compliance

Street 1 Name
StopSign
Stop Condition-Street 1
Street 2 Name
None
Stop Condition-Street 2
FONTANA AV

Possible Solutions:

Remove & Replace Curb Ramp With
Two New Directional Ramps or
Equivalent.

Surveyor Notes:

PROW/ADA:

N/A

Not Found, R304.5.1, R304.5.3, R304.3.2

Total Cost:

Compliance Description Data Compliance Description N/A N/A Ramp Length LT (in) 54.0 Ramp Length RT (in) No No Ramp Width LT (in) 33.0 Ramp Width RT (in) No Yes Ramp Slope LT (%) 3.1 Ramp Slope RT (%) Ramp XSlope LT (%) 2.7 No Ramp XSlope RT (%) No N/A Ramp Length (in) 24.5 Yes Ramp Slope (%) 48.0 No Ramp XSlope (%) Yes Ramp Width (in) N/A Flare Type LT N/A N/A Flare Type RT N/A N/A N/A Flare Slope LT (%) Flare Slope RT (%) N/A Flare Traversable LT? N/A N/A Flare Traversable RT? N/A Landing Length (in) N/A N/A DWS Provided? N/A N/A **DWS Contrast?** N/A Landing Width (in) N/A Landing Slope (%) N/A N/A DWS Length (in) N/A Landing X Slope (%) N/A N/A DWS Full Width? N/A Landing Curb? (Y/N) N/A N/A DWS Offset (in) N/A Shared Landing? N/A N/A **Gutter Ponding?** N/A N/A Gutter Slope (%) N/A N/A Gutter Lip Ht (in) N/A Gutter X Slope (%) N/A N/A Painted X Walk1? No Painted X Walk2? To E X Walk 1 Direction X Walk 2 Direction X Walk 1 Width (in) N/A X Walk 2 Width (in) 1.0 X Walk 1 Slope (%) X Walk 2 Slope (%)