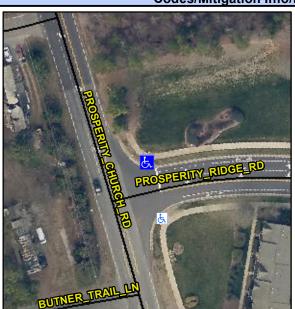

## **Access Compliance Report Public Rights-of-Way** (Curb Ramps)

Intersection ID: 43347 Main Street: PROSPERITY\_RIDGE\_RD Cross Street: PROSPERITY\_CHURCH\_RD Location: NE ADA ID: 4690D908ABAD Ramp Type: Perp Initial Pass/Fail: Fail **Overall Compliance: No** Severity Score: 21.25