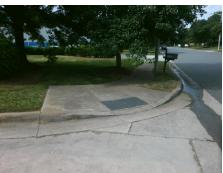

Surveyor Notes:

N/A

PROW/ADA:

Not Found, R304.5.1, R304.2.2, R304.5.3

Total Cost: \$ 3200.00

| Field Measurements/Component Compliance |                       |       |      |                             |       |
|-----------------------------------------|-----------------------|-------|------|-----------------------------|-------|
| Compliance Description                  |                       | Data  | Comp | oliance Description         | Data  |
| N/A                                     | Ramp Length (in)      | 60.0  | No   | Ramp Slope (%)              | 8.8   |
| No                                      | Ramp Width (in)       | 40.0  | No   | Ramp XSlope (%)             | 7.6   |
| N/A                                     | Flare Type LT         | N/A   | N/A  | Flare Type RT               | N/A   |
| N/A                                     | Flare Slope LT (%)    | N/A   | N/A  | Flare Slope RT (%)          | N/A   |
| N/A                                     | Flare Traversable LT? | N/A   | N/A  | Flare Traversable RT?       | N/A   |
| N/A                                     | Landing Length (in)   | N/A   | N/A  | DWS Provided?               | N/A   |
| N/A                                     | Landing Width (in)    | N/A   | N/A  | DWS Contrast?               | N/A   |
| N/A                                     | Landing Slope (%)     | N/A   | N/A  | DWS Length (in)             | N/A   |
| N/A                                     | Landing X Slope (%)   | N/A   | N/A  | DWS Full Width?             | N/A   |
| N/A                                     | Landing Curb? (Y/N)   | N/A   | N/A  | DWS Offset (in)             | N/A   |
| N/A                                     | Shared Landing?       | N/A   |      |                             |       |
| N/A                                     | Gutter Ponding?       | N/A   | N/A  | Gutter Slope (%)            | N/A   |
| N/A                                     | Gutter Lip Ht (in)    | N/A   | N/A  | Gutter X Slope (%)          | N/A   |
| N/A                                     | Painted X Walk1?      | No    | N/A  | Painted X Walk2?            | No    |
|                                         | X Walk 1 Direction    | To NE |      | X Walk 2 Direction          | To NW |
| N/A                                     | X Walk 1 Width (in)   | N/A   | N/A  | X Walk 2 Width (in)         | N/A   |
|                                         | X Walk 1 Slope (%)    | 2.3   |      | X Walk 2 Slope (%)          | 2.7   |
|                                         | X Walk 1 X Slope (%)  | 2.8   |      | X Walk 2 X Slope (%)        | 2.6   |
| N/A                                     | Ramp inside XWalk1?   | N/A   | N/A  | Ramp inside XWalk2?         | N/A   |
|                                         | Road Slope (%)        | 3.8   | N/A  | Clear Space?                | N/A   |
|                                         | Road X Slope (%)      | 0.0   | N/A  | Clear Space to XWalk (in)   | N/A   |
| N/A                                     | Any Obstructions?     | N/A   | N/A  | Storm Grate/Utility Hazard? | N/A   |
|                                         | Obstruction Type      |       |      | Storm Grate/Utility Type    |       |
|                                         |                       | N/A   |      |                             | N/A   |
|                                         |                       |       | Yes  | Surface Condition? (G/P)    | Good  |
| 7.4                                     |                       |       | -    |                             |       |