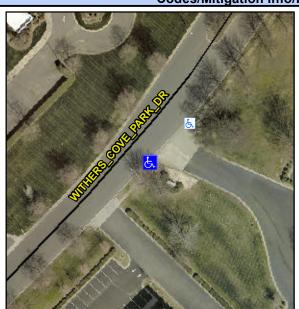

## Access Compliance Report Public Rights-of-Way (Curb Ramps)

Intersection ID: 10042138 Main Street: WITHERS\_COVE\_PARK\_DR Cross Street: N/A Location: SW

ADA ID: 4692AB3C93A6 Ramp Type: PerpDiag Initial Pass/Fail: Fail Overall Compliance: No Severity Score: 46.25

## Field Measurements/Component Compliance

Street 1 Name ENTRANCE
Stop Condition-Street 2 None
Street 2 Name WITHERS COVE PARK DR
Stop Condition-Street 1 None

Possible Solutions:

Remove & Replace Curb Ramp With Two New Directional Ramps or Equivalent.