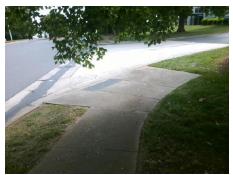

Surveyor Notes:

N/A

PROW/ADA:

Not Found, R304.5.1, R304.2.2, R304.5.3

Total Cost: \$ 3200.00

| Field Measurements/Component Compliance |                       |       |      |                             |       |
|-----------------------------------------|-----------------------|-------|------|-----------------------------|-------|
| Compliance Description                  |                       | Data  | Comp | oliance Description         | Data  |
| N/A                                     | Ramp Length (in)      | 60.0  | No   | Ramp Slope (%)              | 8.8   |
| No                                      | Ramp Width (in)       | 40.0  | No   | Ramp XSlope (%)             | 7.6   |
| N/A                                     | Flare Type LT         | N/A   | N/A  | Flare Type RT               | N/A   |
| N/A                                     | Flare Slope LT (%)    | N/A   | N/A  | Flare Slope RT (%)          | N/A   |
| N/A                                     | Flare Traversable LT? | N/A   | N/A  | Flare Traversable RT?       | N/A   |
| N/A                                     | Landing Length (in)   | N/A   | N/A  | DWS Provided?               | N/A   |
| N/A                                     | Landing Width (in)    | N/A   | N/A  | DWS Contrast?               | N/A   |
| N/A                                     | Landing Slope (%)     | N/A   | N/A  | DWS Length (in)             | N/A   |
| N/A                                     | Landing X Slope (%)   | N/A   | N/A  | DWS Full Width?             | N/A   |
| N/A                                     | Landing Curb? (Y/N)   | N/A   | N/A  | DWS Offset (in)             | N/A   |
| N/A                                     | Shared Landing?       | N/A   |      |                             |       |
| N/A                                     | Gutter Ponding?       | N/A   | N/A  | Gutter Slope (%)            | N/A   |
| N/A                                     | Gutter Lip Ht (in)    | N/A   | N/A  | Gutter X Slope (%)          | N/A   |
| N/A                                     | Painted X Walk1?      | No    | N/A  | Painted X Walk2?            | No    |
|                                         | X Walk 1 Direction    | To NE |      | X Walk 2 Direction          | To NW |
| N/A                                     | X Walk 1 Width (in)   | N/A   | N/A  | X Walk 2 Width (in)         | N/A   |
|                                         | X Walk 1 Slope (%)    | 2.3   |      | X Walk 2 Slope (%)          | 2.7   |
|                                         | X Walk 1 X Slope (%)  | 2.8   |      | X Walk 2 X Slope (%)        | 2.6   |
| N/A                                     | Ramp inside XWalk1?   | N/A   | N/A  | Ramp inside XWalk2?         | N/A   |
|                                         | Road Slope (%)        | 3.8   | N/A  | Clear Space?                | N/A   |
|                                         | Road X Slope (%)      | 0.0   | N/A  | Clear Space to XWalk (in)   | N/A   |
| N/A                                     | Any Obstructions?     | N/A   | N/A  | Storm Grate/Utility Hazard? | N/A   |
|                                         | Obstruction Type      |       |      | Storm Grate/Utility Type    |       |
|                                         |                       | N/A   |      |                             | N/A   |
|                                         |                       |       | Yes  | Surface Condition? (G/P)    | Good  |
| 7.4                                     |                       |       | -    |                             |       |