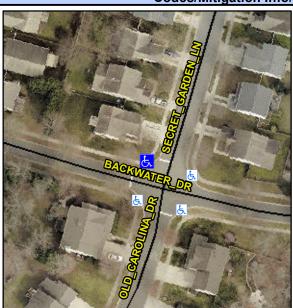

## **Access Compliance Report Public Rights-of-Way** (Curb Ramps)

Intersection ID: 30009 Main Street: BACKWATER DR Cross Street: OLD CAROLINA DR Location: N ADA ID: 4696C6E49FA9 Ramp Type: PerpDiag Initial Pass/Fail: Fail **Overall Compliance: No Severity Score:** 22.5

**Codes/Mitigation Info/Possible Solution** 

Street 1 Name Stop Condition-Street 2 Street 2 Name Stop Condition-Street 1

**BACKWATER DR** StopSign **SECRET GARDEN LN** StopSign Possible Solutions: Remove & Replace Curb Ramp With Two New Directional Ramps or Equivalent. Surveyor Notes: N/A PROW/ADA: Not Found, R304.5.1, R304.2.2, R304.5.3