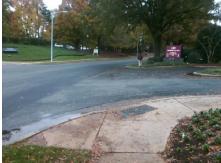

## **Access Compliance Report Public Rights-of-Way** (Curb Ramps)

Intersection ID: 19240 Main Street: GRIFFITH RD **Cross Street: WESTPARK DR** Location: NW ADA ID: 46982ABC6738 Ramp Type: PerpDiag Initial Pass/Fail: Fail **Overall Compliance: No** Severity Score: 33.75

## Field Measurements/Component Compliance

Street 1 Name Stop Condition-Street 2 Street 2 Name Stop Condition-Street 1

**GRIFFITH RD** None **WESTPARK DR** None

Remove & Replace Curb Ramp With **Two New Directional Ramps or** Not Found, R304.5.1, R304.5.3

Total Cost: 3200.00

| Compliance Description Data |                       | Data  | Comp | liance Description          | Data  |
|-----------------------------|-----------------------|-------|------|-----------------------------|-------|
| N/A                         | Ramp Length (in)      | 77.0  | Yes  | Ramp Slope (%)              | 7.9   |
| No                          | Ramp Width (in)       | 39.0  | No   | Ramp XSlope (%)             | 10.9  |
| N/A                         | Flare Type LT         | N/A   | N/A  | Flare Type RT               | N/A   |
| N/A                         | Flare Slope LT (%)    | N/A   | N/A  | Flare Slope RT (%)          | N/A   |
| N/A                         | Flare Traversable LT? | N/A   | N/A  | Flare Traversable RT?       | N/A   |
| N/A                         | Landing Length (in)   | N/A   | N/A  | DWS Provided?               | N/A   |
| N/A                         | Landing Width (in)    | N/A   | N/A  | DWS Contrast?               | N/A   |
| N/A                         | Landing Slope (%)     | N/A   | N/A  | DWS Length (in)             | N/A   |
| N/A                         | Landing X Slope (%)   | N/A   | N/A  | DWS Full Width?             | N/A   |
| N/A                         | Landing Curb? (Y/N)   | N/A   | N/A  | DWS Offset (in)             | N/A   |
| N/A                         | Shared Landing?       | N/A   |      |                             |       |
| N/A                         | Gutter Ponding?       | N/A   | N/A  | Gutter Slope (%)            | N/A   |
| N/A                         | Gutter Lip Ht (in)    | N/A   | N/A  | Gutter X Slope (%)          | N/A   |
| N/A                         | Painted X Walk1?      | No    | N/A  | Painted X Walk2?            | No    |
|                             | X Walk 1 Direction    | To SW |      | X Walk 2 Direction          | To SE |
| N/A                         | X Walk 1 Width (in)   | N/A   | N/A  | X Walk 2 Width (in)         | N/A   |
|                             | X Walk 1 Slope (%)    | 2.7   |      | X Walk 2 Slope (%)          | 2.2   |
|                             | X Walk 1 X Slope (%)  | 2.1   |      | X Walk 2 X Slope (%)        | 0.6   |
| N/A                         | Ramp inside XWalk1?   | N/A   | N/A  | Ramp inside XWalk2?         | N/A   |
|                             | Road Slope (%)        | 3.4   | N/A  | Clear Space?                | N/A   |
|                             | Road X Slope (%)      | 1.5   | N/A  | Clear Space to XWalk (in)   | N/A   |
| N/A                         | Any Obstructions?     | N/A   | N/A  | Storm Grate/Utility Hazard? | N/A   |
|                             | Obstruction Type      |       | l    | Storm Grate/Utility Type    |       |
|                             |                       | N/A   |      |                             | N/A   |
|                             |                       |       | Yes  | Surface Condition? (G/P)    | Good  |