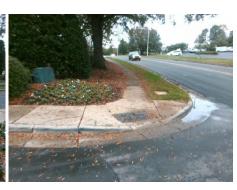

## **Access Compliance Report Public Rights-of-Way** (Curb Ramps)

Intersection ID: 19240 Main Street: GRIFFITH RD **Cross Street: WESTPARK DR** Location: NW ADA ID: 46982ABC6738 Ramp Type: PerpDiag Initial Pass/Fail: Fail **Overall Compliance: No** Severity Score: 33.75

## Field Measurements/Component Compliance

Street 1 Name Stop Condition-Street 2 Street 2 Name Stop Condition-Street 1

**GRIFFITH RD** None **WESTPARK DR** None

Remove & Replace Curb Ramp With **Two New Directional Ramps or** Not Found, R304.5.1, R304.5.3

Total Cost: 3200.00

| Compliance Description Data |                       | Data  | Comp | liance Description          | Data  |
|-----------------------------|-----------------------|-------|------|-----------------------------|-------|
| N/A                         | Ramp Length (in)      | 77.0  | Yes  | Ramp Slope (%)              | 7.9   |
| No                          | Ramp Width (in)       | 39.0  | No   | Ramp XSlope (%)             | 10.9  |
| N/A                         | Flare Type LT         | N/A   | N/A  | Flare Type RT               | N/A   |
| N/A                         | Flare Slope LT (%)    | N/A   | N/A  | Flare Slope RT (%)          | N/A   |
| N/A                         | Flare Traversable LT? | N/A   | N/A  | Flare Traversable RT?       | N/A   |
| N/A                         | Landing Length (in)   | N/A   | N/A  | DWS Provided?               | N/A   |
| N/A                         | Landing Width (in)    | N/A   | N/A  | DWS Contrast?               | N/A   |
| N/A                         | Landing Slope (%)     | N/A   | N/A  | DWS Length (in)             | N/A   |
| N/A                         | Landing X Slope (%)   | N/A   | N/A  | DWS Full Width?             | N/A   |
| N/A                         | Landing Curb? (Y/N)   | N/A   | N/A  | DWS Offset (in)             | N/A   |
| N/A                         | Shared Landing?       | N/A   |      |                             |       |
| N/A                         | Gutter Ponding?       | N/A   | N/A  | Gutter Slope (%)            | N/A   |
| N/A                         | Gutter Lip Ht (in)    | N/A   | N/A  | Gutter X Slope (%)          | N/A   |
| N/A                         | Painted X Walk1?      | No    | N/A  | Painted X Walk2?            | No    |
|                             | X Walk 1 Direction    | To SW |      | X Walk 2 Direction          | To SE |
| N/A                         | X Walk 1 Width (in)   | N/A   | N/A  | X Walk 2 Width (in)         | N/A   |
|                             | X Walk 1 Slope (%)    | 2.7   |      | X Walk 2 Slope (%)          | 2.2   |
|                             | X Walk 1 X Slope (%)  | 2.1   |      | X Walk 2 X Slope (%)        | 0.6   |
| N/A                         | Ramp inside XWalk1?   | N/A   | N/A  | Ramp inside XWalk2?         | N/A   |
|                             | Road Slope (%)        | 3.4   | N/A  | Clear Space?                | N/A   |
|                             | Road X Slope (%)      | 1.5   | N/A  | Clear Space to XWalk (in)   | N/A   |
| N/A                         | Any Obstructions?     | N/A   | N/A  | Storm Grate/Utility Hazard? | N/A   |
|                             | Obstruction Type      |       | l    | Storm Grate/Utility Type    |       |
|                             |                       | N/A   |      |                             | N/A   |
|                             |                       |       | Yes  | Surface Condition? (G/P)    | Good  |