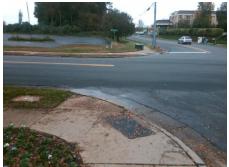

## **Access Compliance Report Public Rights-of-Way** (Curb Ramps)

Intersection ID: 19240 Main Street: GRIFFITH RD **Cross Street: WESTPARK DR** Location: NW ADA ID: 46982ABC6738 Ramp Type: PerpDiag Initial Pass/Fail: Fail **Overall Compliance: No** Severity Score: 33.75

## Field Measurements/Component Compliance

Street 1 Name Stop Condition-Street 2 Street 2 Name Stop Condition-Street 1

**GRIFFITH RD** None **WESTPARK DR** None

Remove & Replace Curb Ramp With **Two New Directional Ramps or** Not Found, R304.5.1, R304.5.3

Total Cost: 3200.00

| Compliance Description Data |                       | Data  | Comp | liance Description          | Data  |
|-----------------------------|-----------------------|-------|------|-----------------------------|-------|
| N/A                         | Ramp Length (in)      | 77.0  | Yes  | Ramp Slope (%)              | 7.9   |
| No                          | Ramp Width (in)       | 39.0  | No   | Ramp XSlope (%)             | 10.9  |
| N/A                         | Flare Type LT         | N/A   | N/A  | Flare Type RT               | N/A   |
| N/A                         | Flare Slope LT (%)    | N/A   | N/A  | Flare Slope RT (%)          | N/A   |
| N/A                         | Flare Traversable LT? | N/A   | N/A  | Flare Traversable RT?       | N/A   |
| N/A                         | Landing Length (in)   | N/A   | N/A  | DWS Provided?               | N/A   |
| N/A                         | Landing Width (in)    | N/A   | N/A  | DWS Contrast?               | N/A   |
| N/A                         | Landing Slope (%)     | N/A   | N/A  | DWS Length (in)             | N/A   |
| N/A                         | Landing X Slope (%)   | N/A   | N/A  | DWS Full Width?             | N/A   |
| N/A                         | Landing Curb? (Y/N)   | N/A   | N/A  | DWS Offset (in)             | N/A   |
| N/A                         | Shared Landing?       | N/A   |      |                             |       |
| N/A                         | Gutter Ponding?       | N/A   | N/A  | Gutter Slope (%)            | N/A   |
| N/A                         | Gutter Lip Ht (in)    | N/A   | N/A  | Gutter X Slope (%)          | N/A   |
| N/A                         | Painted X Walk1?      | No    | N/A  | Painted X Walk2?            | No    |
|                             | X Walk 1 Direction    | To SW |      | X Walk 2 Direction          | To SE |
| N/A                         | X Walk 1 Width (in)   | N/A   | N/A  | X Walk 2 Width (in)         | N/A   |
|                             | X Walk 1 Slope (%)    | 2.7   |      | X Walk 2 Slope (%)          | 2.2   |
|                             | X Walk 1 X Slope (%)  | 2.1   |      | X Walk 2 X Slope (%)        | 0.6   |
| N/A                         | Ramp inside XWalk1?   | N/A   | N/A  | Ramp inside XWalk2?         | N/A   |
|                             | Road Slope (%)        | 3.4   | N/A  | Clear Space?                | N/A   |
|                             | Road X Slope (%)      | 1.5   | N/A  | Clear Space to XWalk (in)   | N/A   |
| N/A                         | Any Obstructions?     | N/A   | N/A  | Storm Grate/Utility Hazard? | N/A   |
|                             | Obstruction Type      |       | l    | Storm Grate/Utility Type    |       |
|                             |                       | N/A   |      |                             | N/A   |
|                             |                       |       | Yes  | Surface Condition? (G/P)    | Good  |