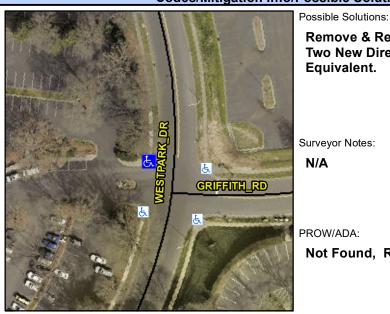

## **Access Compliance Report Public Rights-of-Way** (Curb Ramps)

Intersection ID: 19240 Main Street: GRIFFITH RD **Cross Street: WESTPARK DR** Location: NW ADA ID: 46982ABC6738 Ramp Type: PerpDiag Initial Pass/Fail: Fail **Overall Compliance: No** Severity Score: 33.75

## Field Measurements/Component Compliance

Street 1 Name Stop Condition-Street 2 Street 2 Name Stop Condition-Street 1

**GRIFFITH RD** None **WESTPARK DR** None

Remove & Replace Curb Ramp With **Two New Directional Ramps or** Not Found, R304.5.1, R304.5.3