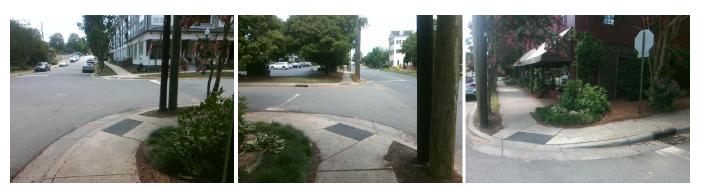

## Access Compliance Report Public Rights-of-Way (Curb Ramps)

| Intersection ID: 14383 Main Street: CLEVELAND_AV |                          |                                         |        |      | E_TREMONT_AV                                 | Location:  | S    |                             |            |
|--------------------------------------------------|--------------------------|-----------------------------------------|--------|------|----------------------------------------------|------------|------|-----------------------------|------------|
| ADA ID: 469D4D6887E2                             |                          | Ramp Type: PerpDiag                     |        |      | nitial Pass/Fail: Fail Overall Compliance: I |            |      |                             |            |
|                                                  | Intiarr                  | Field Measurements/Component Compliance |        |      |                                              |            |      |                             |            |
|                                                  |                          | D/Possible Solution Possible Solutions: |        |      |                                              |            |      | liance Description          | Data       |
|                                                  |                          | Remove & Replace Curb Ramp              | lith   | N/A  | Ramp Length (in)                             | 50.0       | Yes  | Ramp Slope (%)              | 6.7        |
| A Get A                                          |                          | Two New Directional Ramps or            | VILII  | Yes  | Ramp Width (in)                              |            | No   | Ramp XSlope (%)             | 5.2        |
|                                                  | Red & Long               | Equivalent.                             |        | N/A  | Flare Type LT                                | N/A        | N/A  | Flare Type RT               | N/A        |
| A Del 1                                          | Y SHA                    |                                         |        | N/A  | Flare Slope LT (%)                           | N/A        | N/A  | Flare Slope RT (%)          | N/A        |
| BE SE                                            |                          |                                         |        | N/A  | Flare Traversable LT?                        | N/A        | N/A  | Flare Traversable RT?       | N/A        |
|                                                  | A A SANA                 |                                         |        | N/A  | Landing Length (in)                          | N/A        | N/A  | DWS Provided?               | N/A        |
| A CONTRACTOR                                     | the second second        | Surveyor Notes:                         |        | N/A  | Landing Width (in)                           | N/A        | N/A  | DWS Contrast?               | N/A        |
| E A CONSTR                                       | NETON                    | N/A                                     |        | N/A  | Landing Slope (%)                            | N/A        | N/A  | DWS Length (in)             | N/A        |
| States States                                    |                          | N/A                                     |        | N/A  | Landing X Slope (%)                          | N/A        | N/A  | DWS Full Width?             | N/A        |
| 8                                                |                          |                                         |        | N/A  | Landing Curb? (Y/N)                          | N/A        | N/A  | DWS Offset (in)             | N/A        |
|                                                  | 1 Star                   |                                         |        | N/A  | Shared Landing?                              | N/A        |      |                             | 1975       |
|                                                  | 1 AR IN                  | PROW/ADA:                               |        | N/A  | Gutter Ponding?                              | N/A        | N/A  | Gutter Slope (%)            | N/A        |
|                                                  | Valera X                 |                                         |        | N/A  | Gutter Lip Ht (in)                           | N/A        | N/A  | Gutter X Slope (%)          | N/A        |
| Not Found, R304.5.3                              |                          |                                         |        | N/A  | Painted X Walk1?                             | No         | N/A  | Painted X Walk2?            | No         |
|                                                  |                          |                                         |        | 17/7 | X Walk 1 Direction                           | To NE      | 17/2 | X Walk 2 Direction          | To NW      |
| 11 Maria 20                                      |                          |                                         |        | N/A  | X Walk 1 Width (in)                          | N/A        | N/A  | X Walk 2 Width (in)         | N/A        |
| Street 1 Name                                    | E TREMONT AV             |                                         |        | IN/A |                                              | N/A<br>1.9 | N/A  |                             |            |
|                                                  |                          |                                         |        |      | X Walk 1 Slope (%)                           | 1.9<br>3.4 |      | X Walk 2 Slope (%)          | 6.8<br>0.9 |
| Stop Condition-Street 2<br>Street 2 Name         | StopSign<br>CLEVELAND AV |                                         |        | N/A  | X Walk 1 X Slope (%)                         | 3.4<br>N/A | N/A  | X Walk 2 X Slope (%)        | 0.9<br>N/A |
|                                                  |                          |                                         |        | N/A  | Ramp inside XWalk1?                          |            |      | Ramp inside XWalk2?         |            |
| Stop Condition-Street 1                          | StopSign                 |                                         |        |      | Road Slope (%)                               | 1.4        | N/A  | Clear Space?                | N/A        |
|                                                  |                          |                                         |        | N1/A | Road X Slope (%)                             | 6.8        | N/A  | Clear Space to XWalk (in)   | N/A        |
|                                                  |                          | T.4.104                                 |        | N/A  | Any Obstructions?                            | N/A        | N/A  | Storm Grate/Utility Hazard? | N/A        |
|                                                  |                          | Total Cost: \$ 32                       | 200.00 |      | Obstruction Type                             |            |      | Storm Grate/Utility Type    |            |
|                                                  |                          |                                         |        |      |                                              | N/A        | I    |                             | N/A        |
|                                                  |                          |                                         |        |      |                                              |            | Yes  | Surface Condition? (G/P)    | Good       |