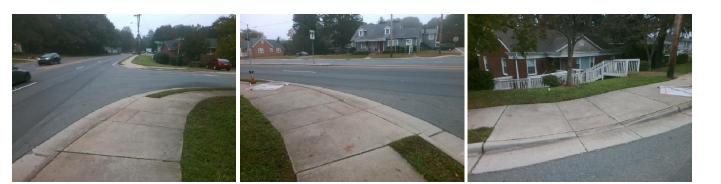

## Access Compliance Report Public Rights-of-Way (Curb Ramps)

N/A

Curb Slope (%)

0.0

|                                         |                            | -                                        |         |                                                |                      |       |      |                             |       |
|-----------------------------------------|----------------------------|------------------------------------------|---------|------------------------------------------------|----------------------|-------|------|-----------------------------|-------|
| Intersection ID: 16419                  | 19 Main Street: LANTANA_AV |                                          |         | Cross Street: N_SHARON_AMITY_RD                |                      |       |      | Location:                   | SE    |
| ADA ID: 46A4E83550BD                    | Ramp Type: ParaDiag        |                                          |         | Initial Pass/Fail: Fail Overall Compliance: No |                      |       |      | o Severity Score:           | 12.5  |
| Codes/Mitigation Info/Possible Solution |                            |                                          |         | Field Measurements/Component Compliance        |                      |       |      |                             |       |
|                                         |                            | Possible Solutions:                      |         | Compliance Description Data Com                |                      |       | Comp | liance Description          | Data  |
| 17                                      |                            | Remove & Replace Curb Ra                 | mp With | N/A                                            | Ramp Length LT (in)  | 56.0  | N/A  | Ramp Length RT (in)         | 66.0  |
|                                         |                            | Two New Directional Ramps or Equivalent. | •       | Yes                                            | Ramp Width LT (in)   | 83.0  | Yes  | Ramp Width RT (in)          | 85.0  |
| B B                                     |                            |                                          |         | Yes                                            | Ramp Slope LT (%)    | 1.4   | No   | Ramp Slope RT (%)           | 8.6   |
| The second second                       |                            |                                          |         | Yes                                            | Ramp XSlope LT (%)   | 1.8   | Yes  | Ramp XSlope RT (%)          | 0.2   |
| B Bh                                    | L A Contraction            |                                          |         | N/A                                            | Landing Length (in)  | N/A   | N/A  | DWS Provided?               | N/A   |
|                                         | Man .                      |                                          |         | N/A                                            | Landing Width (in)   | N/A   | N/A  | DWS Contrast?               | N/A   |
|                                         | 11 M                       | Surveyor Notes:                          |         | N/A                                            | Landing Slope (%)    | N/A   | N/A  | DWS Length (in)             | N/A   |
|                                         |                            | LT RP < 5%                               |         | N/A                                            | Landing X Slope (%)  | N/A   | N/A  | DWS Full Width?             | N/A   |
|                                         | 10 04                      |                                          |         | N/A                                            | Landing Curb? (Y/N)  | N/A   | N/A  | DWS Offset (in)             | N/A   |
|                                         |                            |                                          |         | N/A                                            | Shared Landing?      | N/A   |      |                             |       |
|                                         | A Carl                     |                                          |         | N/A                                            | Gutter Ponding?      | N/A   | N/A  | Gutter Slope (%)            | N/A   |
|                                         | 11                         | PROW/ADA:                                |         | N/A                                            | Gutter Lip Ht (in)   | N/A   | N/A  | Gutter X Slope (%)          | N/A   |
|                                         | AL DAG                     | R304.3.2                                 |         | N/A                                            | Painted X Walk1?     | No    | N/A  | Painted X Walk2?            | No    |
| 11 11 Martin                            | 1.200 1.52                 |                                          |         |                                                | X Walk 1 Direction   | To NE |      | X Walk 2 Direction          | To NW |
| 1 A State The                           | and the second second      |                                          |         | N/A                                            | X Walk 1 Width (in)  | N/A   | N/A  | X Walk 2 Width (in)         | N/A   |
| Yel Martines 1                          | THE REAL PROPERTY.         |                                          |         |                                                | X Walk 1 Slope (%)   | 1.2   |      | X Walk 2 Slope (%)          | 0.6   |
| Street 1 Name                           | LANTANA AV                 |                                          |         |                                                | X Walk 1 X Slope (%) | 4.6   |      | X Walk 2 X Slope (%)        | 0.9   |
| Stop Condition-Street 1                 | StopSign                   |                                          |         | N/A                                            | Ramp inside XWalk1?  | N/A   | N/A  | Ramp inside XWalk2?         | N/A   |
| Street 2 Name                           | N SHARON AMITY RD          |                                          |         |                                                | Road Slope (%)       | 1.9   | N/A  | Clear Space?                | N/A   |
| Stop Condition-Street 2                 | None                       |                                          |         |                                                | Road X Slope (%)     | 0.9   | N/A  | Clear Space to XWalk (in)   | N/A   |
|                                         |                            |                                          |         | N/A                                            | Any Obstructions?    | N/A   | N/A  | Storm Grate/Utility Hazard? | N/A   |
|                                         |                            |                                          |         |                                                | Obstruction Type     |       |      | Storm Grate/Utility Type    |       |
|                                         |                            | Total Cost: \$                           | 3200.00 |                                                |                      | N/A   |      |                             | N/A   |
|                                         |                            |                                          |         |                                                |                      |       | Yes  | Surface Condition? (G/P)    | Good  |