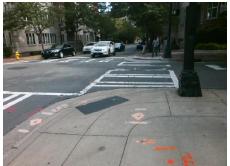

Total Cost: 3200.00

| Field Measurements/Component Compliance |                       |       |      |        |                         |       |
|-----------------------------------------|-----------------------|-------|------|--------|-------------------------|-------|
| Compliance Description                  |                       | Data  | Comp | liance | Description             | Data  |
| N/A                                     | Ramp Length (in)      | 72.0  | Yes  | Ramp   | Slope (%)               | 6.1   |
| Yes                                     | Ramp Width (in)       | 48.0  | No   | Ramp   | XSlope (%)              | 6.9   |
| N/A                                     | Flare Type LT         | N/A   | N/A  | Flare  | Type RT                 | N/A   |
| N/A                                     | Flare Slope LT (%)    | N/A   | N/A  | Flare  | Slope RT (%)            | N/A   |
| N/A                                     | Flare Traversable LT? | N/A   | N/A  | Flare  | Traversable RT?         | N/A   |
| N/A                                     | Landing Length (in)   | N/A   | N/A  | DWS    | Provided?               | N/A   |
| N/A                                     | Landing Width (in)    | N/A   | N/A  | DWS    | Contrast?               | N/A   |
| N/A                                     | Landing Slope (%)     | N/A   | N/A  | DWS    | Length (in)             | N/A   |
| N/A                                     | Landing X Slope (%)   | N/A   | N/A  | DWS    | Full Width?             | N/A   |
| N/A                                     | Landing Curb? (Y/N)   | N/A   | N/A  | DWS    | Offset (in)             | N/A   |
| N/A                                     | Shared Landing?       | N/A   |      |        |                         |       |
| N/A                                     | Gutter Ponding?       | N/A   | N/A  | Gutte  | r Slope (%)             | N/A   |
| N/A                                     | Gutter Lip Ht (in)    | N/A   | N/A  | Gutte  | r X Slope (%)           | N/A   |
| N/A                                     | Painted X Walk1?      | Yes   | N/A  | Paint  | ed X Walk2?             | Yes   |
|                                         | X Walk 1 Direction    | To NE |      | X Wa   | lk 2 Direction          | To NW |
| N/A                                     | X Walk 1 Width (in)   | 109.0 | N/A  | X Wa   | lk 2 Width (in)         | 86.0  |
|                                         | X Walk 1 Slope (%)    | 1.3   |      | X Wa   | lk 2 Slope (%)          | 3.2   |
|                                         | X Walk 1 X Slope (%)  | 0.3   |      | X Wa   | lk 2 X Slope (%)        | 3.9   |
| N/A                                     | Ramp inside XWalk1?   | Yes   | N/A  | Ramp   | inside XWalk2?          | Yes   |
|                                         | Road Slope (%)        | 9.4   | N/A  | Clear  | Space?                  | N/A   |
|                                         | Road X Slope (%)      | 1.2   | N/A  | Clear  | Space to XWalk (in)     | N/A   |
| N/A                                     | Any Obstructions?     | N/A   | N/A  | Storm  | n Grate/Utility Hazard? | N/A   |
|                                         | Obstruction Type      |       |      | Storm  | n Grate/Utility Type    |       |
|                                         |                       | N/A   |      |        |                         | N/A   |
|                                         |                       |       | Yes  | Surfa  | ce Condition? (G/P)     | Good  |
|                                         |                       |       |      |        |                         |       |