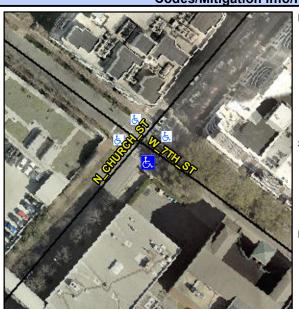

## **Access Compliance Report Public Rights-of-Way** (Curb Ramps)

Intersection ID: 11911 Main Street: W\_7TH\_ST Cross Street: N\_CHURCH\_ST Location: ADA ID: 46AB7955D257 Ramp Type: PerpDiag Initial Pass/Fail: Fail **Overall Compliance: No Severity Score:** 12.5

**Codes/Mitigation Info/Possible Solution** 

W 7TH ST Street 1 Name Stop Condition-Street 2 Signal Street 2 Name N CHURCH ST Stop Condition-Street 1 Signal

Possible Solutions: **Remove & Replace Curb Ramp With Two New Directional Ramps or** Equivalent. Surveyor Notes: N/A PROW/ADA: R304.5.3