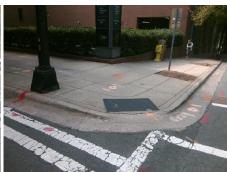

Total Cost: 3200.00

| Field Measurements/Component Compliance |                       |       |      |        |                         |       |
|-----------------------------------------|-----------------------|-------|------|--------|-------------------------|-------|
| Compliance Description                  |                       | Data  | Comp | liance | Description             | Data  |
| N/A                                     | Ramp Length (in)      | 72.0  | Yes  | Ramp   | Slope (%)               | 6.1   |
| Yes                                     | Ramp Width (in)       | 48.0  | No   | Ramp   | XSlope (%)              | 6.9   |
| N/A                                     | Flare Type LT         | N/A   | N/A  | Flare  | Type RT                 | N/A   |
| N/A                                     | Flare Slope LT (%)    | N/A   | N/A  | Flare  | Slope RT (%)            | N/A   |
| N/A                                     | Flare Traversable LT? | N/A   | N/A  | Flare  | Traversable RT?         | N/A   |
| N/A                                     | Landing Length (in)   | N/A   | N/A  | DWS    | Provided?               | N/A   |
| N/A                                     | Landing Width (in)    | N/A   | N/A  | DWS    | Contrast?               | N/A   |
| N/A                                     | Landing Slope (%)     | N/A   | N/A  | DWS    | Length (in)             | N/A   |
| N/A                                     | Landing X Slope (%)   | N/A   | N/A  | DWS    | Full Width?             | N/A   |
| N/A                                     | Landing Curb? (Y/N)   | N/A   | N/A  | DWS    | Offset (in)             | N/A   |
| N/A                                     | Shared Landing?       | N/A   |      |        |                         |       |
| N/A                                     | Gutter Ponding?       | N/A   | N/A  | Gutte  | r Slope (%)             | N/A   |
| N/A                                     | Gutter Lip Ht (in)    | N/A   | N/A  | Gutte  | r X Slope (%)           | N/A   |
| N/A                                     | Painted X Walk1?      | Yes   | N/A  | Paint  | ed X Walk2?             | Yes   |
|                                         | X Walk 1 Direction    | To NE |      | X Wa   | lk 2 Direction          | To NW |
| N/A                                     | X Walk 1 Width (in)   | 109.0 | N/A  | X Wa   | lk 2 Width (in)         | 86.0  |
|                                         | X Walk 1 Slope (%)    | 1.3   |      | X Wa   | lk 2 Slope (%)          | 3.2   |
|                                         | X Walk 1 X Slope (%)  | 0.3   |      | X Wa   | lk 2 X Slope (%)        | 3.9   |
| N/A                                     | Ramp inside XWalk1?   | Yes   | N/A  | Ramp   | inside XWalk2?          | Yes   |
|                                         | Road Slope (%)        | 9.4   | N/A  | Clear  | Space?                  | N/A   |
|                                         | Road X Slope (%)      | 1.2   | N/A  | Clear  | Space to XWalk (in)     | N/A   |
| N/A                                     | Any Obstructions?     | N/A   | N/A  | Storm  | n Grate/Utility Hazard? | N/A   |
|                                         | Obstruction Type      |       |      | Storm  | n Grate/Utility Type    |       |
|                                         |                       | N/A   |      |        |                         | N/A   |
|                                         |                       |       | Yes  | Surfa  | ce Condition? (G/P)     | Good  |
|                                         |                       |       |      |        |                         |       |