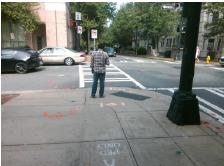

Total Cost: 3200.00

| Field Measurements/Component Compliance |                       |       |      |        |                         |       |
|-----------------------------------------|-----------------------|-------|------|--------|-------------------------|-------|
| Compliance Description                  |                       | Data  | Comp | liance | Description             | Data  |
| N/A                                     | Ramp Length (in)      | 72.0  | Yes  | Ramp   | Slope (%)               | 6.1   |
| Yes                                     | Ramp Width (in)       | 48.0  | No   | Ramp   | XSlope (%)              | 6.9   |
| N/A                                     | Flare Type LT         | N/A   | N/A  | Flare  | Type RT                 | N/A   |
| N/A                                     | Flare Slope LT (%)    | N/A   | N/A  | Flare  | Slope RT (%)            | N/A   |
| N/A                                     | Flare Traversable LT? | N/A   | N/A  | Flare  | Traversable RT?         | N/A   |
| N/A                                     | Landing Length (in)   | N/A   | N/A  | DWS    | Provided?               | N/A   |
| N/A                                     | Landing Width (in)    | N/A   | N/A  | DWS    | Contrast?               | N/A   |
| N/A                                     | Landing Slope (%)     | N/A   | N/A  | DWS    | Length (in)             | N/A   |
| N/A                                     | Landing X Slope (%)   | N/A   | N/A  | DWS    | Full Width?             | N/A   |
| N/A                                     | Landing Curb? (Y/N)   | N/A   | N/A  | DWS    | Offset (in)             | N/A   |
| N/A                                     | Shared Landing?       | N/A   |      |        |                         |       |
| N/A                                     | Gutter Ponding?       | N/A   | N/A  | Gutte  | r Slope (%)             | N/A   |
| N/A                                     | Gutter Lip Ht (in)    | N/A   | N/A  | Gutte  | r X Slope (%)           | N/A   |
| N/A                                     | Painted X Walk1?      | Yes   | N/A  | Paint  | ed X Walk2?             | Yes   |
|                                         | X Walk 1 Direction    | To NE |      | X Wa   | lk 2 Direction          | To NW |
| N/A                                     | X Walk 1 Width (in)   | 109.0 | N/A  | X Wa   | lk 2 Width (in)         | 86.0  |
|                                         | X Walk 1 Slope (%)    | 1.3   |      | X Wa   | lk 2 Slope (%)          | 3.2   |
|                                         | X Walk 1 X Slope (%)  | 0.3   |      | X Wa   | lk 2 X Slope (%)        | 3.9   |
| N/A                                     | Ramp inside XWalk1?   | Yes   | N/A  | Ramp   | inside XWalk2?          | Yes   |
|                                         | Road Slope (%)        | 9.4   | N/A  | Clear  | Space?                  | N/A   |
|                                         | Road X Slope (%)      | 1.2   | N/A  | Clear  | Space to XWalk (in)     | N/A   |
| N/A                                     | Any Obstructions?     | N/A   | N/A  | Storm  | n Grate/Utility Hazard? | N/A   |
|                                         | Obstruction Type      |       |      | Storm  | n Grate/Utility Type    |       |
|                                         |                       | N/A   |      |        |                         | N/A   |
|                                         |                       |       | Yes  | Surfa  | ce Condition? (G/P)     | Good  |
|                                         |                       |       |      |        |                         |       |