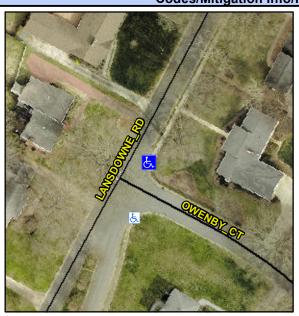

## Access Compliance Report Public Rights-of-Way (Curb Ramps)

Intersection ID: 20923 Main Street: LANSDOWNE\_RD Cross Street: OWENBY\_CT Location: E

ADA ID: 46B461D68C28 Ramp Type: PerpDiag Initial Pass/Fail: Fail Overall Compliance: No Severity Score: 13.75

## Field Measurements/Component Compliance

Street 1 Name
Stop Condition-Street 2
Street 2 Name
Stop Condition-Street 1

LANSDOWNE RD None OWENBY CT StopSign Possible Solutions:

Remove & Replace Curb Ramp With Two New Directional Ramps or Equivalent.