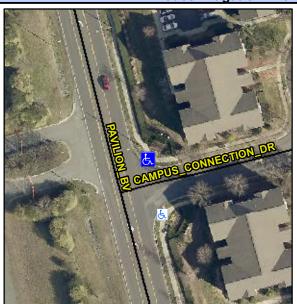

## Access Compliance Report Public Rights-of-Way (Curb Ramps)

Data

10.8

1.1

N/A

Good

Intersection ID: 30064 Main Street: CAMPUS\_CONNECTION\_DR Cross Street: PAVILION\_BV Location: NE

ADA ID: 46B48CBDFF29 Ramp Type: Perp Initial Pass/Fail: Fail Overall Compliance: No Severity Score: 12.5

N/A

N/A

N/A

Street 1 Name CAMPUS CONNECTION DR
Stop Condition-Street 2 StopSign
Street 2 Name N/A
Stop Condition-Street 1 N/A

Possible Solutions:

Remove & Replace Entire Ramp.

Surveyor Notes:

N/A