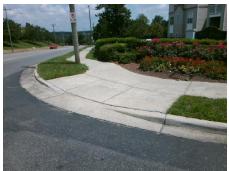

## Access Compliance Report Public Rights-of-Way (Curb Ramps)

Data

10.8

1.1

N/A

Good

Intersection ID: 30064 Main Street: CAMPUS\_CONNECTION\_DR Cross Street: PAVILION\_BV Location: NE

ADA ID: 46B48CBDFF29 Ramp Type: Perp Initial Pass/Fail: Fail Overall Compliance: No Severity Score: 12.5

N/A

N/A

N/A

Street 1 Name CAMPUS CONNECTION DR
Stop Condition-Street 2 StopSign
Street 2 Name N/A
Stop Condition-Street 1 N/A

Possible Solutions:

Remove & Replace Entire Ramp.

Surveyor Notes:

N/A