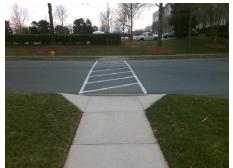

Possible Solutions: Remove & Replace Entire Ramp. Remove & Replace Gutter. Surveyor Notes: N/A PROW/ADA: Not Found, R304.5.3, R304.2.2-Perp, R304.3.2-Para, R305, R304.5.4

Total Cost: 2600.00

| Field Measurements/Component Compliance |                        |        |            |                       |                         |      |  |  |
|-----------------------------------------|------------------------|--------|------------|-----------------------|-------------------------|------|--|--|
| Comp                                    | Compliance Description |        | Compliance |                       | Description             | Data |  |  |
| N/A                                     | Ramp Length (in)       | 64.0   | Yes        | Ram                   | Slope (%)               | 5.2  |  |  |
| Yes                                     | Ramp Width (in)        | 60.0   | No         | Ramp XSlope (%)       |                         | 3.3  |  |  |
| N/A                                     | Flare Type LT          | Sloped | N/A        | Flare Type RT         |                         | N/A  |  |  |
| N/A                                     | Flare Slope LT (%)     | 9.5    | N/A        | Flare Slope RT (%)    |                         | 18.5 |  |  |
| N/A                                     | Flare Traversable LT?  | No     | N/A        | Flare Traversable RT? |                         | No   |  |  |
| Yes                                     | Landing Length (in)    | 51.0   | No         | DWS                   | Provided?               | No   |  |  |
| Yes                                     | Landing Width (in)     | 60.0   | N/A        | DWS                   | Contrast?               | No   |  |  |
| No                                      | Landing Slope (%)      | 4.2    | N/A        | DWS                   | Length (in)             | N/A  |  |  |
| No                                      | Landing X Slope (%)    | 2.7    | N/A        | DWS                   | Full Width?             | No   |  |  |
| N/A                                     | Landing Curb? (Y/N)    | No     | N/A        | DWS                   | Offset (in)             | N/A  |  |  |
| N/A                                     | Shared Landing?        | No     |            |                       |                         |      |  |  |
| Yes                                     | Gutter Ponding?        | No     | No         | Gutte                 | er Slope (%)            | 7.0  |  |  |
| Yes                                     | Gutter Lip Ht (in)     | 0.0    | No         | Gutte                 | r X Slope (%)           | 3.2  |  |  |
| N/A                                     | Painted X Walk1?       | Yes    | N/A        | Paint                 | ed X Walk2?             | N/A  |  |  |
|                                         | X Walk 1 Direction     | То Е   |            | X Wa                  | lk 2 Direction          | N/A  |  |  |
| N/A                                     | X Walk 1 Width (in)    | 88.0   | N/A        | X Wa                  | lk 2 Width (in)         | N/A  |  |  |
|                                         | X Walk 1 Slope (%)     | 4.4    |            | X Wa                  | lk 2 Slope (%)          | N/A  |  |  |
|                                         | X Walk 1 X Slope (%)   | 1.8    |            | X Wa                  | lk 2 X Slope (%)        | N/A  |  |  |
| Yes                                     | Ramp inside XWalk1?    | Yes    | N/A        | Ram                   | inside XWalk2?          | N/A  |  |  |
|                                         | Road Slope (%)         | N/A    | N/A        | Clear                 | Space?                  | Yes  |  |  |
|                                         | Road X Slope (%)       | N/A    | N/A        | Clear                 | Space to XWalk (in)     | N/A  |  |  |
| Yes                                     | Any Obstructions?      | No     | Yes        | Storn                 | n Grate/Utility Hazard? | No   |  |  |
|                                         | Obstruction Type       |        |            | Storn                 | n Grate/Utility Type    |      |  |  |
|                                         |                        | N/A    |            |                       |                         | N/A  |  |  |
|                                         |                        |        | Yes        | Surfa                 | ce Condition? (G/P)     | Good |  |  |
|                                         |                        |        |            |                       |                         |      |  |  |