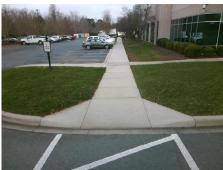

Possible Solutions: Remove & Replace Entire Ramp. Remove & Replace Gutter. Surveyor Notes: N/A PROW/ADA: Not Found, R304.5.3, R304.2.2-Perp, R304.3.2-Para, R305, R304.5.4

Total Cost: 2600.00

| Field Measurements/Component Compliance |                        |        |            |                       |                         |      |  |  |
|-----------------------------------------|------------------------|--------|------------|-----------------------|-------------------------|------|--|--|
| Comp                                    | Compliance Description |        | Compliance |                       | Description             | Data |  |  |
| N/A                                     | Ramp Length (in)       | 64.0   | Yes        | Ram                   | Slope (%)               | 5.2  |  |  |
| Yes                                     | Ramp Width (in)        | 60.0   | No         | Ramp XSlope (%)       |                         | 3.3  |  |  |
| N/A                                     | Flare Type LT          | Sloped | N/A        | Flare Type RT         |                         | N/A  |  |  |
| N/A                                     | Flare Slope LT (%)     | 9.5    | N/A        | Flare Slope RT (%)    |                         | 18.5 |  |  |
| N/A                                     | Flare Traversable LT?  | No     | N/A        | Flare Traversable RT? |                         | No   |  |  |
| Yes                                     | Landing Length (in)    | 51.0   | No         | DWS                   | Provided?               | No   |  |  |
| Yes                                     | Landing Width (in)     | 60.0   | N/A        | DWS                   | Contrast?               | No   |  |  |
| No                                      | Landing Slope (%)      | 4.2    | N/A        | DWS                   | Length (in)             | N/A  |  |  |
| No                                      | Landing X Slope (%)    | 2.7    | N/A        | DWS                   | Full Width?             | No   |  |  |
| N/A                                     | Landing Curb? (Y/N)    | No     | N/A        | DWS                   | Offset (in)             | N/A  |  |  |
| N/A                                     | Shared Landing?        | No     |            |                       |                         |      |  |  |
| Yes                                     | Gutter Ponding?        | No     | No         | Gutte                 | er Slope (%)            | 7.0  |  |  |
| Yes                                     | Gutter Lip Ht (in)     | 0.0    | No         | Gutte                 | r X Slope (%)           | 3.2  |  |  |
| N/A                                     | Painted X Walk1?       | Yes    | N/A        | Paint                 | ed X Walk2?             | N/A  |  |  |
|                                         | X Walk 1 Direction     | То Е   |            | X Wa                  | lk 2 Direction          | N/A  |  |  |
| N/A                                     | X Walk 1 Width (in)    | 88.0   | N/A        | X Wa                  | lk 2 Width (in)         | N/A  |  |  |
|                                         | X Walk 1 Slope (%)     | 4.4    |            | X Wa                  | lk 2 Slope (%)          | N/A  |  |  |
|                                         | X Walk 1 X Slope (%)   | 1.8    |            | X Wa                  | lk 2 X Slope (%)        | N/A  |  |  |
| Yes                                     | Ramp inside XWalk1?    | Yes    | N/A        | Ram                   | inside XWalk2?          | N/A  |  |  |
|                                         | Road Slope (%)         | N/A    | N/A        | Clear                 | Space?                  | Yes  |  |  |
|                                         | Road X Slope (%)       | N/A    | N/A        | Clear                 | Space to XWalk (in)     | N/A  |  |  |
| Yes                                     | Any Obstructions?      | No     | Yes        | Storn                 | n Grate/Utility Hazard? | No   |  |  |
|                                         | Obstruction Type       |        |            | Storn                 | n Grate/Utility Type    |      |  |  |
|                                         |                        | N/A    |            |                       |                         | N/A  |  |  |
|                                         |                        |        | Yes        | Surfa                 | ce Condition? (G/P)     | Good |  |  |
|                                         |                        |        |            |                       |                         |      |  |  |