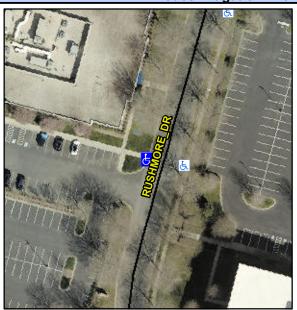

## **Access Compliance Report Public Rights-of-Way** (Curb Ramps)

Intersection ID: 10036601 Main Street: RUSHMORE DR Cross Street: N/A Location: ADA ID: 46BB51206A95 Ramp Type: Perp Initial Pass/Fail: Pass **Overall Compliance: No** Severity Score: 15.25

**Codes/Mitigation Info/Possible Solution** 

|                         | All Alliance Called |
|-------------------------|---------------------|
| Street 1 Name           | RUSHMORE DR         |
| Stop Condition-Street 2 | None                |
| Street 2 Name           | N/A                 |
| Stop Condition-Street 1 | N/A                 |