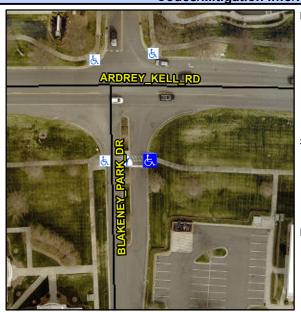

## **Access Compliance Report Public Rights-of-Way** (Curb Ramps)

Intersection ID: 48197 Main Street: BLAKENEY PARK DR **Cross Street: ARDREY KELL RD** Location: SE ADA ID: 46C13E4247A3 Ramp Type: BlendTrans1 Initial Pass/Fail: Fail **Overall Compliance: No Severity Score:** 12.5