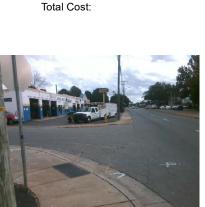

Surveyor Notes:

Possible Solutions:

N/A

PROW/ADA:

Not Found, R304.5.1

3200.00

| Field Measurements/Component Compliance |                       |       |        |       |                         |      |
|-----------------------------------------|-----------------------|-------|--------|-------|-------------------------|------|
| Compl                                   | iance Description     | Data  | Compli | ance  | Description             | Data |
| N/A                                     | Ramp Length (in)      | 70.0  | Yes    | Blend | ITrans Slope (%)        | 4.3  |
| No                                      | Ramp Width (in)       | 40.0  | Yes    | Blend | ITrans XSlope (%)       | 0.7  |
| N/A                                     | Flare Type LT         | N/A   | N/A    | Flare | Type RT                 | N/A  |
| N/A                                     | Flare Slope LT (%)    | N/A   | N/A    | Flare | Slope RT (%)            | N/A  |
| N/A                                     | Flare Traversable LT? | N/A   | N/A    | Flare | Traversable RT?         | N/A  |
| N/A                                     | Landing Length (in)   | N/A   | N/A    | DWS   | Provided?               | N/A  |
| N/A                                     | Landing Width (in)    | N/A   | N/A    | DWS   | Contrast?               | N/A  |
| N/A                                     | Landing Slope (%)     | N/A   | N/A    | DWS   | Length (in)             | N/A  |
| N/A                                     | Landing X Slope (%)   | N/A   | N/A    | DWS   | Full Width?             | N/A  |
| N/A                                     | Landing Curb? (Y/N)   | N/A   | N/A    | DWS   | Offset (in)             | N/A  |
| N/A                                     | Shared Landing?       | N/A   |        |       |                         |      |
| N/A                                     | Gutter Ponding?       | N/A   | N/A    | Gutte | r Slope (%)             | N/A  |
| N/A                                     | Gutter Lip Ht (in)    | N/A   | N/A    | Gutte | er X Slope (%)          | N/A  |
| N/A                                     | Painted X Walk1?      | No    | N/A    | Paint | ed X Walk2?             | N/A  |
|                                         | X Walk 1 Direction    | To SE |        | X Wa  | lk 2 Direction          | N/A  |
|                                         | X Walk 1 Width (in)   | N/A   |        | X Wa  | lk 2 Width (in)         | N/A  |
|                                         | X Walk 1 Slope (%)    | 1.8   |        | X Wa  | lk 2 Slope (%)          | N/A  |
|                                         | X Walk 1 X Slope (%)  | 1.5   |        | X Wa  | lk 2 X Slope (%)        | N/A  |
| N/A                                     | Ramp inside XWalk1?   | N/A   | N/A    | Ram   | o inside XWalk2?        | N/A  |
|                                         | Road Slope (%)        | 1.5   |        | Clear | Space?                  | N/A  |
|                                         | Road X Slope (%)      | 1.8   | N/A    | Clear | Space to XWalk (in)     | N/A  |
| N/A                                     | Any Obstructions?     | N/A   | N/A    | Storn | n Grate/Utility Hazard? | N/A  |
|                                         | Obstruction Type      |       |        | Storn | n Grate/Utility Type    |      |
|                                         |                       | N/A   |        |       |                         | N/A  |
|                                         |                       |       | Yes    | Surfa | ce Condition? (G/P)     | Good |
| 1                                       | d - man               |       | No     | Curb  | Slope (%)               | 15.8 |