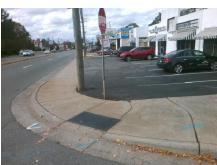

Surveyor Notes:

Possible Solutions:

N/A

PROW/ADA:

Not Found, R304.5.1

3200.00

| Field Measurements/Component Compliance |                       |       |        |       |                         |      |
|-----------------------------------------|-----------------------|-------|--------|-------|-------------------------|------|
| Compl                                   | iance Description     | Data  | Compli | ance  | Description             | Data |
| N/A                                     | Ramp Length (in)      | 70.0  | Yes    | Blend | ITrans Slope (%)        | 4.3  |
| No                                      | Ramp Width (in)       | 40.0  | Yes    | Blend | ITrans XSlope (%)       | 0.7  |
| N/A                                     | Flare Type LT         | N/A   | N/A    | Flare | Type RT                 | N/A  |
| N/A                                     | Flare Slope LT (%)    | N/A   | N/A    | Flare | Slope RT (%)            | N/A  |
| N/A                                     | Flare Traversable LT? | N/A   | N/A    | Flare | Traversable RT?         | N/A  |
| N/A                                     | Landing Length (in)   | N/A   | N/A    | DWS   | Provided?               | N/A  |
| N/A                                     | Landing Width (in)    | N/A   | N/A    | DWS   | Contrast?               | N/A  |
| N/A                                     | Landing Slope (%)     | N/A   | N/A    | DWS   | Length (in)             | N/A  |
| N/A                                     | Landing X Slope (%)   | N/A   | N/A    | DWS   | Full Width?             | N/A  |
| N/A                                     | Landing Curb? (Y/N)   | N/A   | N/A    | DWS   | Offset (in)             | N/A  |
| N/A                                     | Shared Landing?       | N/A   |        |       |                         |      |
| N/A                                     | Gutter Ponding?       | N/A   | N/A    | Gutte | r Slope (%)             | N/A  |
| N/A                                     | Gutter Lip Ht (in)    | N/A   | N/A    | Gutte | er X Slope (%)          | N/A  |
| N/A                                     | Painted X Walk1?      | No    | N/A    | Paint | ed X Walk2?             | N/A  |
|                                         | X Walk 1 Direction    | To SE |        | X Wa  | lk 2 Direction          | N/A  |
|                                         | X Walk 1 Width (in)   | N/A   |        | X Wa  | lk 2 Width (in)         | N/A  |
|                                         | X Walk 1 Slope (%)    | 1.8   |        | X Wa  | lk 2 Slope (%)          | N/A  |
|                                         | X Walk 1 X Slope (%)  | 1.5   |        | X Wa  | lk 2 X Slope (%)        | N/A  |
| N/A                                     | Ramp inside XWalk1?   | N/A   | N/A    | Ram   | o inside XWalk2?        | N/A  |
|                                         | Road Slope (%)        | 1.5   |        | Clear | Space?                  | N/A  |
|                                         | Road X Slope (%)      | 1.8   | N/A    | Clear | Space to XWalk (in)     | N/A  |
| N/A                                     | Any Obstructions?     | N/A   | N/A    | Storn | n Grate/Utility Hazard? | N/A  |
|                                         | Obstruction Type      |       |        | Storn | n Grate/Utility Type    |      |
|                                         |                       | N/A   |        |       |                         | N/A  |
|                                         |                       |       | Yes    | Surfa | ce Condition? (G/P)     | Good |
| 1                                       | d - man               |       | No     | Curb  | Slope (%)               | 15.8 |