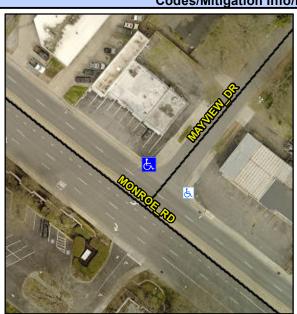

## **Access Compliance Report Public Rights-of-Way** (Curb Ramps)

Intersection ID: 15694 Main Street: MAYVIEW DR Cross Street: MONROE\_RD Location: ADA ID: 46C3D70C4C94 Ramp Type: BlendTrans2 Initial Pass/Fail: Fail **Overall Compliance: No Severity Score:** 8.75

**Codes/Mitigation Info/Possible Solution** 

**MAYVIEW DR** Street 1 Name Stop Condition-Street 1 StopSign Street 2 Name N/A Stop Condition-Street 2 N/A Remove & Replace Curb Ramp With **Two New Directional Ramps or** Equivalent.