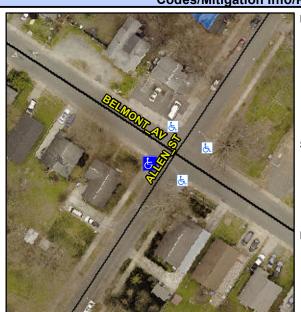

## Access Compliance Report Public Rights-of-Way (Curb Ramps)

Intersection ID: 12320 Main Street: ALLEN\_ST Cross Street: BELMONT\_AV Location: W

ADA ID: 46C468016912 Ramp Type: PerpDiag Initial Pass/Fail: Fail Overall Compliance: No Severity Score: 8.75

## Field Measurements/Component Compliance

Street 1 Name
Stop Condition-Street 2
Street 2 Name
Stop Condition-Street 1

ALLEN ST StopSign BELMONT AV None

Possible Solutions:

Remove & Replace Curb Ramp With Two New Directional Ramps or Equivalent.