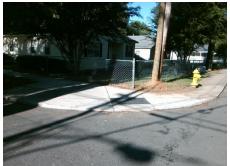

## Field Measurements/Component Compliance

Street 1 Name
Stop Condition-Street 2
Street 2 Name
Stop Condition-Street 1

ALLEN ST StopSign BELMONT AV None

Possible Solutions:

Remove & Replace Curb Ramp With Two New Directional Ramps or Equivalent.

Surveyor Notes:

N/A

PROW/ADA:

Not Found, R304.5.1

Total Cost: \$ 3200.00

| Field Measurements/Component Compliance |                       |       |      |                             |       |
|-----------------------------------------|-----------------------|-------|------|-----------------------------|-------|
| Compliance Description                  |                       | Data  | Comp | liance Description          | Data  |
| N/A                                     | Ramp Length (in)      | 66.5  | Yes  | Ramp Slope (%)              | 6.0   |
| No                                      | Ramp Width (in)       | 47.0  | Yes  | Ramp XSlope (%)             | 0.4   |
| N/A                                     | Flare Type LT         | N/A   | N/A  | Flare Type RT               | N/A   |
| N/A                                     | Flare Slope LT (%)    | N/A   | N/A  | Flare Slope RT (%)          | N/A   |
| N/A                                     | Flare Traversable LT? | N/A   | N/A  | Flare Traversable RT?       | N/A   |
| N/A                                     | Landing Length (in)   | N/A   | N/A  | DWS Provided?               | N/A   |
| N/A                                     | Landing Width (in)    | N/A   | N/A  | DWS Contrast?               | N/A   |
| N/A                                     | Landing Slope (%)     | N/A   | N/A  | DWS Length (in)             | N/A   |
| N/A                                     | Landing X Slope (%)   | N/A   | N/A  | DWS Full Width?             | N/A   |
| N/A                                     | Landing Curb? (Y/N)   | N/A   | N/A  | DWS Offset (in)             | N/A   |
| N/A                                     | Shared Landing?       | N/A   |      |                             |       |
| N/A                                     | Gutter Ponding?       | N/A   | N/A  | Gutter Slope (%)            | N/A   |
| N/A                                     | Gutter Lip Ht (in)    | 0.5   | N/A  | Gutter X Slope (%)          | N/A   |
| N/A                                     | Painted X Walk1?      | No    | N/A  | Painted X Walk2?            | No    |
|                                         | X Walk 1 Direction    | To SE |      | X Walk 2 Direction          | To NE |
| N/A                                     | X Walk 1 Width (in)   | N/A   | N/A  | X Walk 2 Width (in)         | N/A   |
|                                         | X Walk 1 Slope (%)    | 2.1   |      | X Walk 2 Slope (%)          | 2.4   |
|                                         | X Walk 1 X Slope (%)  | 1.2   |      | X Walk 2 X Slope (%)        | 2.4   |
| N/A                                     | Ramp inside XWalk1?   | N/A   | N/A  | Ramp inside XWalk2?         | N/A   |
|                                         | Road Slope (%)        | 0.7   | N/A  | Clear Space?                | N/A   |
|                                         | Road X Slope (%)      | 3.4   | N/A  | Clear Space to XWalk (in)   | N/A   |
| N/A                                     | Any Obstructions?     | N/A   | N/A  | Storm Grate/Utility Hazard? | N/A   |
|                                         | Obstruction Type      |       |      | Storm Grate/Utility Type    |       |
|                                         |                       | N/A   |      |                             | N/A   |