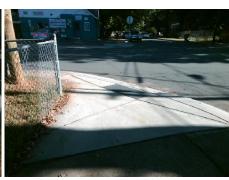

## Field Measurements/Component Compliance

Street 1 Name
Stop Condition-Street 2
Street 2 Name
Stop Condition-Street 1

ALLEN ST StopSign BELMONT AV None

Possible Solutions:

Remove & Replace Curb Ramp With Two New Directional Ramps or Equivalent.

Surveyor Notes:

N/A

PROW/ADA:

Not Found, R304.5.1

Total Cost: \$ 3200.00

| Field Measurements/Component Compliance |                       |       |      |                             |       |
|-----------------------------------------|-----------------------|-------|------|-----------------------------|-------|
| Compliance Description                  |                       | Data  | Comp | liance Description          | Data  |
| N/A                                     | Ramp Length (in)      | 66.5  | Yes  | Ramp Slope (%)              | 6.0   |
| No                                      | Ramp Width (in)       | 47.0  | Yes  | Ramp XSlope (%)             | 0.4   |
| N/A                                     | Flare Type LT         | N/A   | N/A  | Flare Type RT               | N/A   |
| N/A                                     | Flare Slope LT (%)    | N/A   | N/A  | Flare Slope RT (%)          | N/A   |
| N/A                                     | Flare Traversable LT? | N/A   | N/A  | Flare Traversable RT?       | N/A   |
| N/A                                     | Landing Length (in)   | N/A   | N/A  | DWS Provided?               | N/A   |
| N/A                                     | Landing Width (in)    | N/A   | N/A  | DWS Contrast?               | N/A   |
| N/A                                     | Landing Slope (%)     | N/A   | N/A  | DWS Length (in)             | N/A   |
| N/A                                     | Landing X Slope (%)   | N/A   | N/A  | DWS Full Width?             | N/A   |
| N/A                                     | Landing Curb? (Y/N)   | N/A   | N/A  | DWS Offset (in)             | N/A   |
| N/A                                     | Shared Landing?       | N/A   |      |                             |       |
| N/A                                     | Gutter Ponding?       | N/A   | N/A  | Gutter Slope (%)            | N/A   |
| N/A                                     | Gutter Lip Ht (in)    | 0.5   | N/A  | Gutter X Slope (%)          | N/A   |
| N/A                                     | Painted X Walk1?      | No    | N/A  | Painted X Walk2?            | No    |
|                                         | X Walk 1 Direction    | To SE |      | X Walk 2 Direction          | To NE |
| N/A                                     | X Walk 1 Width (in)   | N/A   | N/A  | X Walk 2 Width (in)         | N/A   |
|                                         | X Walk 1 Slope (%)    | 2.1   |      | X Walk 2 Slope (%)          | 2.4   |
|                                         | X Walk 1 X Slope (%)  | 1.2   |      | X Walk 2 X Slope (%)        | 2.4   |
| N/A                                     | Ramp inside XWalk1?   | N/A   | N/A  | Ramp inside XWalk2?         | N/A   |
|                                         | Road Slope (%)        | 0.7   | N/A  | Clear Space?                | N/A   |
|                                         | Road X Slope (%)      | 3.4   | N/A  | Clear Space to XWalk (in)   | N/A   |
| N/A                                     | Any Obstructions?     | N/A   | N/A  | Storm Grate/Utility Hazard? | N/A   |
|                                         | Obstruction Type      |       |      | Storm Grate/Utility Type    |       |
|                                         |                       | N/A   |      |                             | N/A   |