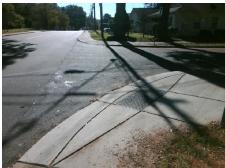

## Field Measurements/Component Compliance

Street 1 Name
Stop Condition-Street 2
Street 2 Name
Stop Condition-Street 1

ALLEN ST StopSign BELMONT AV None

Possible Solutions:

Remove & Replace Curb Ramp With Two New Directional Ramps or Equivalent.

Surveyor Notes:

N/A

PROW/ADA:

Not Found, R304.5.1

Total Cost: \$ 3200.00

| Field Measurements/Component Compliance |                       |       |      |                             |       |
|-----------------------------------------|-----------------------|-------|------|-----------------------------|-------|
| Compliance Description                  |                       | Data  | Comp | liance Description          | Data  |
| N/A                                     | Ramp Length (in)      | 66.5  | Yes  | Ramp Slope (%)              | 6.0   |
| No                                      | Ramp Width (in)       | 47.0  | Yes  | Ramp XSlope (%)             | 0.4   |
| N/A                                     | Flare Type LT         | N/A   | N/A  | Flare Type RT               | N/A   |
| N/A                                     | Flare Slope LT (%)    | N/A   | N/A  | Flare Slope RT (%)          | N/A   |
| N/A                                     | Flare Traversable LT? | N/A   | N/A  | Flare Traversable RT?       | N/A   |
| N/A                                     | Landing Length (in)   | N/A   | N/A  | DWS Provided?               | N/A   |
| N/A                                     | Landing Width (in)    | N/A   | N/A  | DWS Contrast?               | N/A   |
| N/A                                     | Landing Slope (%)     | N/A   | N/A  | DWS Length (in)             | N/A   |
| N/A                                     | Landing X Slope (%)   | N/A   | N/A  | DWS Full Width?             | N/A   |
| N/A                                     | Landing Curb? (Y/N)   | N/A   | N/A  | DWS Offset (in)             | N/A   |
| N/A                                     | Shared Landing?       | N/A   |      |                             |       |
| N/A                                     | Gutter Ponding?       | N/A   | N/A  | Gutter Slope (%)            | N/A   |
| N/A                                     | Gutter Lip Ht (in)    | 0.5   | N/A  | Gutter X Slope (%)          | N/A   |
| N/A                                     | Painted X Walk1?      | No    | N/A  | Painted X Walk2?            | No    |
|                                         | X Walk 1 Direction    | To SE |      | X Walk 2 Direction          | To NE |
| N/A                                     | X Walk 1 Width (in)   | N/A   | N/A  | X Walk 2 Width (in)         | N/A   |
|                                         | X Walk 1 Slope (%)    | 2.1   |      | X Walk 2 Slope (%)          | 2.4   |
|                                         | X Walk 1 X Slope (%)  | 1.2   |      | X Walk 2 X Slope (%)        | 2.4   |
| N/A                                     | Ramp inside XWalk1?   | N/A   | N/A  | Ramp inside XWalk2?         | N/A   |
|                                         | Road Slope (%)        | 0.7   | N/A  | Clear Space?                | N/A   |
|                                         | Road X Slope (%)      | 3.4   | N/A  | Clear Space to XWalk (in)   | N/A   |
| N/A                                     | Any Obstructions?     | N/A   | N/A  | Storm Grate/Utility Hazard? | N/A   |
|                                         | Obstruction Type      |       |      | Storm Grate/Utility Type    |       |
|                                         |                       | N/A   |      |                             | N/A   |