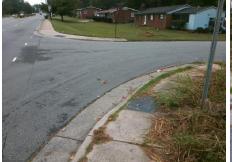

Possible Solutions:

Remove & Replace Entire Ramp.

Surveyor Notes:

N/A

PROW/ADA:

Not Found, R304.2.2, R304.5.3

Total Cost: \$ 1850.00

| Field Measurements/Component Compliance |                       |       |                        |                             |      |
|-----------------------------------------|-----------------------|-------|------------------------|-----------------------------|------|
| Compliance Description                  |                       | Data  | Compliance Description |                             | Data |
| N/A                                     | Ramp Length (in)      | 60.0  | No                     | Ramp Slope (%)              | 8.4  |
| Yes                                     | Ramp Width (in)       | 48.0  | No                     | Ramp XSlope (%)             | 3.7  |
| N/A                                     | Flare Type LT         | N/A   | N/A                    | Flare Type RT               | N/A  |
| N/A                                     | Flare Slope LT (%)    | N/A   | N/A                    | Flare Slope RT (%)          | N/A  |
| N/A                                     | Flare Traversable LT? | N/A   | N/A                    | Flare Traversable RT?       | N/A  |
| N/A                                     | Landing Length (in)   | N/A   | N/A                    | DWS Provided?               | N/A  |
| N/A                                     | Landing Width (in)    | N/A   | N/A                    | DWS Contrast?               | N/A  |
| N/A                                     | Landing Slope (%)     | N/A   | N/A                    | DWS Length (in)             | N/A  |
| N/A                                     | Landing X Slope (%)   | N/A   | N/A                    | DWS Full Width?             | N/A  |
| N/A                                     | Landing Curb? (Y/N)   | N/A   | N/A                    | DWS Offset (in)             | N/A  |
| N/A                                     | Shared Landing?       | N/A   |                        |                             |      |
| N/A                                     | Gutter Ponding?       | N/A   | N/A                    | Gutter Slope (%)            | N/A  |
| N/A                                     | Gutter Lip Ht (in)    | N/A   | N/A                    | Gutter X Slope (%)          | N/A  |
| N/A                                     | Painted X Walk1?      | No    | N/A                    | Painted X Walk2?            | N/A  |
|                                         | X Walk 1 Direction    | To SE |                        | X Walk 2 Direction          | N/A  |
| N/A                                     | X Walk 1 Width (in)   | N/A   | N/A                    | X Walk 2 Width (in)         | N/A  |
|                                         | X Walk 1 Slope (%)    | 2.7   |                        | X Walk 2 Slope (%)          | N/A  |
|                                         | X Walk 1 X Slope (%)  | 3.5   |                        | X Walk 2 X Slope (%)        | N/A  |
| N/A                                     | Ramp inside XWalk1?   | N/A   | N/A                    | Ramp inside XWalk2?         | N/A  |
|                                         | Road Slope (%)        | N/A   | N/A                    | Clear Space?                | N/A  |
|                                         | Road X Slope (%)      | N/A   | N/A                    | Clear Space to XWalk (in)   | N/A  |
| N/A                                     | Any Obstructions?     | N/A   | N/A                    | Storm Grate/Utility Hazard? | N/A  |
|                                         | Obstruction Type      |       |                        | Storm Grate/Utility Type    |      |
|                                         |                       | N/A   |                        |                             | N/A  |
|                                         |                       |       | Yes                    | Surface Condition? (G/P)    | Good |