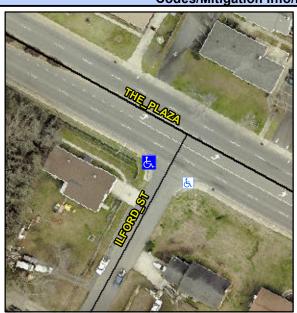

## Access Compliance Report Public Rights-of-Way (Curb Ramps)

Intersection ID: 9750 Main Street: ILFORD\_ST Cross Street: THE\_PLAZA Location: SW

ADA ID: 46C83987FF22 Ramp Type: Perp Initial Pass/Fail: Fail Overall Compliance: No Severity Score: 13.75