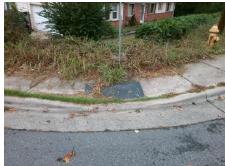

Possible Solutions:

Remove & Replace Entire Ramp.

Surveyor Notes:

N/A

PROW/ADA:

Not Found, R304.2.2, R304.5.3

Total Cost: \$ 1850.00

| Field Measurements/Component Compliance |                       |       |                        |                             |      |
|-----------------------------------------|-----------------------|-------|------------------------|-----------------------------|------|
| Compliance Description                  |                       | Data  | Compliance Description |                             | Data |
| N/A                                     | Ramp Length (in)      | 60.0  | No                     | Ramp Slope (%)              | 8.4  |
| Yes                                     | Ramp Width (in)       | 48.0  | No                     | Ramp XSlope (%)             | 3.7  |
| N/A                                     | Flare Type LT         | N/A   | N/A                    | Flare Type RT               | N/A  |
| N/A                                     | Flare Slope LT (%)    | N/A   | N/A                    | Flare Slope RT (%)          | N/A  |
| N/A                                     | Flare Traversable LT? | N/A   | N/A                    | Flare Traversable RT?       | N/A  |
| N/A                                     | Landing Length (in)   | N/A   | N/A                    | DWS Provided?               | N/A  |
| N/A                                     | Landing Width (in)    | N/A   | N/A                    | DWS Contrast?               | N/A  |
| N/A                                     | Landing Slope (%)     | N/A   | N/A                    | DWS Length (in)             | N/A  |
| N/A                                     | Landing X Slope (%)   | N/A   | N/A                    | DWS Full Width?             | N/A  |
| N/A                                     | Landing Curb? (Y/N)   | N/A   | N/A                    | DWS Offset (in)             | N/A  |
| N/A                                     | Shared Landing?       | N/A   |                        |                             |      |
| N/A                                     | Gutter Ponding?       | N/A   | N/A                    | Gutter Slope (%)            | N/A  |
| N/A                                     | Gutter Lip Ht (in)    | N/A   | N/A                    | Gutter X Slope (%)          | N/A  |
| N/A                                     | Painted X Walk1?      | No    | N/A                    | Painted X Walk2?            | N/A  |
|                                         | X Walk 1 Direction    | To SE |                        | X Walk 2 Direction          | N/A  |
| N/A                                     | X Walk 1 Width (in)   | N/A   | N/A                    | X Walk 2 Width (in)         | N/A  |
|                                         | X Walk 1 Slope (%)    | 2.7   |                        | X Walk 2 Slope (%)          | N/A  |
|                                         | X Walk 1 X Slope (%)  | 3.5   |                        | X Walk 2 X Slope (%)        | N/A  |
| N/A                                     | Ramp inside XWalk1?   | N/A   | N/A                    | Ramp inside XWalk2?         | N/A  |
|                                         | Road Slope (%)        | N/A   | N/A                    | Clear Space?                | N/A  |
|                                         | Road X Slope (%)      | N/A   | N/A                    | Clear Space to XWalk (in)   | N/A  |
| N/A                                     | Any Obstructions?     | N/A   | N/A                    | Storm Grate/Utility Hazard? | N/A  |
|                                         | Obstruction Type      |       |                        | Storm Grate/Utility Type    |      |
|                                         |                       | N/A   |                        |                             | N/A  |
|                                         |                       |       | Yes                    | Surface Condition? (G/P)    | Good |