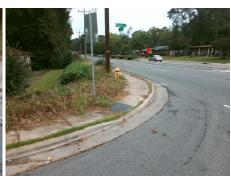

Possible Solutions:

Remove & Replace Entire Ramp.

Surveyor Notes:

N/A

PROW/ADA:

Not Found, R304.2.2, R304.5.3

Total Cost: \$ 1850.00

| Field Measurements/Component Compliance |                       |       |                        |                             |      |
|-----------------------------------------|-----------------------|-------|------------------------|-----------------------------|------|
| Compliance Description                  |                       | Data  | Compliance Description |                             | Data |
| N/A                                     | Ramp Length (in)      | 60.0  | No                     | Ramp Slope (%)              | 8.4  |
| Yes                                     | Ramp Width (in)       | 48.0  | No                     | Ramp XSlope (%)             | 3.7  |
| N/A                                     | Flare Type LT         | N/A   | N/A                    | Flare Type RT               | N/A  |
| N/A                                     | Flare Slope LT (%)    | N/A   | N/A                    | Flare Slope RT (%)          | N/A  |
| N/A                                     | Flare Traversable LT? | N/A   | N/A                    | Flare Traversable RT?       | N/A  |
| N/A                                     | Landing Length (in)   | N/A   | N/A                    | DWS Provided?               | N/A  |
| N/A                                     | Landing Width (in)    | N/A   | N/A                    | DWS Contrast?               | N/A  |
| N/A                                     | Landing Slope (%)     | N/A   | N/A                    | DWS Length (in)             | N/A  |
| N/A                                     | Landing X Slope (%)   | N/A   | N/A                    | DWS Full Width?             | N/A  |
| N/A                                     | Landing Curb? (Y/N)   | N/A   | N/A                    | DWS Offset (in)             | N/A  |
| N/A                                     | Shared Landing?       | N/A   |                        |                             |      |
| N/A                                     | Gutter Ponding?       | N/A   | N/A                    | Gutter Slope (%)            | N/A  |
| N/A                                     | Gutter Lip Ht (in)    | N/A   | N/A                    | Gutter X Slope (%)          | N/A  |
| N/A                                     | Painted X Walk1?      | No    | N/A                    | Painted X Walk2?            | N/A  |
|                                         | X Walk 1 Direction    | To SE |                        | X Walk 2 Direction          | N/A  |
| N/A                                     | X Walk 1 Width (in)   | N/A   | N/A                    | X Walk 2 Width (in)         | N/A  |
|                                         | X Walk 1 Slope (%)    | 2.7   |                        | X Walk 2 Slope (%)          | N/A  |
|                                         | X Walk 1 X Slope (%)  | 3.5   |                        | X Walk 2 X Slope (%)        | N/A  |
| N/A                                     | Ramp inside XWalk1?   | N/A   | N/A                    | Ramp inside XWalk2?         | N/A  |
|                                         | Road Slope (%)        | N/A   | N/A                    | Clear Space?                | N/A  |
|                                         | Road X Slope (%)      | N/A   | N/A                    | Clear Space to XWalk (in)   | N/A  |
| N/A                                     | Any Obstructions?     | N/A   | N/A                    | Storm Grate/Utility Hazard? | N/A  |
|                                         | Obstruction Type      |       |                        | Storm Grate/Utility Type    |      |
|                                         |                       | N/A   |                        |                             | N/A  |
|                                         |                       |       | Yes                    | Surface Condition? (G/P)    | Good |