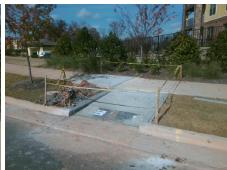

## Access Compliance Report Public Rights-of-Way (Curb Ramps)

Intersection ID: 10025870 Main Street: ELEVATION\_POINT\_DR Cross Street: N/A Location: NW

ADA ID: 46CA460C2F73 Ramp Type: Perp Initial Pass/Fail: Fail Overall Compliance: No Severity Score: 13.75

## Field Measurements/Component Compliance

Street 1 Name ELEVATION POINT DR
Stop Condition-Street 2 None
Street 2 Name N/A
Stop Condition-Street 1 N/A

Total Cost: \$ 1850.00

| Fleid Measurements/Component Compliance |                       |       |                        |                             |      |
|-----------------------------------------|-----------------------|-------|------------------------|-----------------------------|------|
| Compliance Description                  |                       |       | Compliance Description |                             | Data |
| N/A                                     | Ramp Length (in)      | 94.0  | No                     | Ramp Slope (%)              | 9.6  |
| Yes                                     | Ramp Width (in)       | 69.0  | No                     | Ramp XSlope (%)             | 2.3  |
| N/A                                     | Flare Type LT         | N/A   | N/A                    | Flare Type RT               | N/A  |
| N/A                                     | Flare Slope LT (%)    | N/A   | N/A                    | Flare Slope RT (%)          | N/A  |
| N/A                                     | Flare Traversable LT? | N/A   | N/A                    | Flare Traversable RT?       | N/A  |
| N/A                                     | Landing Length (in)   | N/A   | N/A                    | DWS Provided?               | N/A  |
| N/A                                     | Landing Width (in)    | N/A   | N/A                    | DWS Contrast?               | N/A  |
| N/A                                     | Landing Slope (%)     | N/A   | N/A                    | DWS Length (in)             | N/A  |
| N/A                                     | Landing X Slope (%)   | N/A   | N/A                    | DWS Full Width?             | N/A  |
| N/A                                     | Landing Curb? (Y/N)   | N/A   | N/A                    | DWS Offset (in)             | N/A  |
| N/A                                     | Shared Landing?       | N/A   |                        |                             |      |
| N/A                                     | Gutter Ponding?       | N/A   | N/A                    | Gutter Slope (%)            | N/A  |
| N/A                                     | Gutter Lip Ht (in)    | N/A   | N/A                    | Gutter X Slope (%)          | N/A  |
| N/A                                     | Painted X Walk1?      | No    | N/A                    | Painted X Walk2?            | N/A  |
|                                         | X Walk 1 Direction    | To SE |                        | X Walk 2 Direction          | N/A  |
| N/A                                     | X Walk 1 Width (in)   | N/A   | N/A                    | X Walk 2 Width (in)         | N/A  |
|                                         | X Walk 1 Slope (%)    | 4.4   |                        | X Walk 2 Slope (%)          | N/A  |
|                                         | X Walk 1 X Slope (%)  | 1.0   |                        | X Walk 2 X Slope (%)        | N/A  |
| N/A                                     | Ramp inside XWalk1?   | N/A   | N/A                    | Ramp inside XWalk2?         | N/A  |
|                                         | Road Slope (%)        | N/A   | N/A                    | Clear Space?                | N/A  |
|                                         | Road X Slope (%)      | N/A   | N/A                    | Clear Space to XWalk (in)   | N/A  |
| N/A                                     | Any Obstructions?     | N/A   | N/A                    | Storm Grate/Utility Hazard? | N/A  |
|                                         | Obstruction Type      |       |                        | Storm Grate/Utility Type    |      |
|                                         |                       | N/A   |                        |                             | N/A  |
|                                         |                       |       | Yes                    | Surface Condition? (G/P)    | Good |
|                                         |                       |       |                        |                             |      |