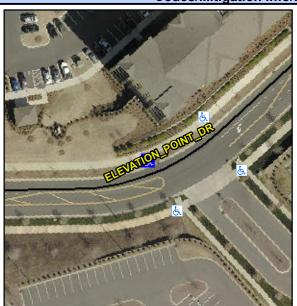

## Access Compliance Report Public Rights-of-Way (Curb Ramps)

Intersection ID: 10025870 Main Street: ELEVATION\_POINT\_DR Cross Street: N/A Location: NW

ADA ID: 46CA460C2F73 Ramp Type: Perp Initial Pass/Fail: Fail Overall Compliance: No Severity Score: 13.75

## Field Measurements/Component Compliance

Street 1 Name ELEVATION POINT DR
Stop Condition-Street 2 None
Street 2 Name N/A
Stop Condition-Street 1 N/A

Total Cost: \$ 1850.00

| Fleid Measurements/Component Compliance |                       |       |                        |                             |      |
|-----------------------------------------|-----------------------|-------|------------------------|-----------------------------|------|
| Compliance Description                  |                       |       | Compliance Description |                             | Data |
| N/A                                     | Ramp Length (in)      | 94.0  | No                     | Ramp Slope (%)              | 9.6  |
| Yes                                     | Ramp Width (in)       | 69.0  | No                     | Ramp XSlope (%)             | 2.3  |
| N/A                                     | Flare Type LT         | N/A   | N/A                    | Flare Type RT               | N/A  |
| N/A                                     | Flare Slope LT (%)    | N/A   | N/A                    | Flare Slope RT (%)          | N/A  |
| N/A                                     | Flare Traversable LT? | N/A   | N/A                    | Flare Traversable RT?       | N/A  |
| N/A                                     | Landing Length (in)   | N/A   | N/A                    | DWS Provided?               | N/A  |
| N/A                                     | Landing Width (in)    | N/A   | N/A                    | DWS Contrast?               | N/A  |
| N/A                                     | Landing Slope (%)     | N/A   | N/A                    | DWS Length (in)             | N/A  |
| N/A                                     | Landing X Slope (%)   | N/A   | N/A                    | DWS Full Width?             | N/A  |
| N/A                                     | Landing Curb? (Y/N)   | N/A   | N/A                    | DWS Offset (in)             | N/A  |
| N/A                                     | Shared Landing?       | N/A   |                        |                             |      |
| N/A                                     | Gutter Ponding?       | N/A   | N/A                    | Gutter Slope (%)            | N/A  |
| N/A                                     | Gutter Lip Ht (in)    | N/A   | N/A                    | Gutter X Slope (%)          | N/A  |
| N/A                                     | Painted X Walk1?      | No    | N/A                    | Painted X Walk2?            | N/A  |
|                                         | X Walk 1 Direction    | To SE |                        | X Walk 2 Direction          | N/A  |
| N/A                                     | X Walk 1 Width (in)   | N/A   | N/A                    | X Walk 2 Width (in)         | N/A  |
|                                         | X Walk 1 Slope (%)    | 4.4   |                        | X Walk 2 Slope (%)          | N/A  |
|                                         | X Walk 1 X Slope (%)  | 1.0   |                        | X Walk 2 X Slope (%)        | N/A  |
| N/A                                     | Ramp inside XWalk1?   | N/A   | N/A                    | Ramp inside XWalk2?         | N/A  |
|                                         | Road Slope (%)        | N/A   | N/A                    | Clear Space?                | N/A  |
|                                         | Road X Slope (%)      | N/A   | N/A                    | Clear Space to XWalk (in)   | N/A  |
| N/A                                     | Any Obstructions?     | N/A   | N/A                    | Storm Grate/Utility Hazard? | N/A  |
|                                         | Obstruction Type      |       |                        | Storm Grate/Utility Type    |      |
|                                         |                       | N/A   |                        |                             | N/A  |
|                                         |                       |       | Yes                    | Surface Condition? (G/P)    | Good |
|                                         |                       |       |                        |                             |      |