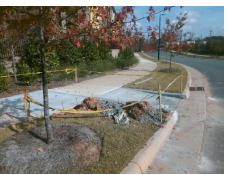

## Access Compliance Report Public Rights-of-Way (Curb Ramps)

Intersection ID: 10025870 Main Street: ELEVATION\_POINT\_DR Cross Street: N/A Location: NW

ADA ID: 46CA460C2F73 Ramp Type: Perp Initial Pass/Fail: Fail Overall Compliance: No Severity Score: 13.75

## Field Measurements/Component Compliance

Street 1 Name ELEVATION POINT DR
Stop Condition-Street 2 None
Street 2 Name N/A
Stop Condition-Street 1 N/A

Total Cost: \$ 1850.00

| Fleid Measurements/Component Compliance |                       |       |                        |                             |      |
|-----------------------------------------|-----------------------|-------|------------------------|-----------------------------|------|
| Compliance Description                  |                       |       | Compliance Description |                             | Data |
| N/A                                     | Ramp Length (in)      | 94.0  | No                     | Ramp Slope (%)              | 9.6  |
| Yes                                     | Ramp Width (in)       | 69.0  | No                     | Ramp XSlope (%)             | 2.3  |
| N/A                                     | Flare Type LT         | N/A   | N/A                    | Flare Type RT               | N/A  |
| N/A                                     | Flare Slope LT (%)    | N/A   | N/A                    | Flare Slope RT (%)          | N/A  |
| N/A                                     | Flare Traversable LT? | N/A   | N/A                    | Flare Traversable RT?       | N/A  |
| N/A                                     | Landing Length (in)   | N/A   | N/A                    | DWS Provided?               | N/A  |
| N/A                                     | Landing Width (in)    | N/A   | N/A                    | DWS Contrast?               | N/A  |
| N/A                                     | Landing Slope (%)     | N/A   | N/A                    | DWS Length (in)             | N/A  |
| N/A                                     | Landing X Slope (%)   | N/A   | N/A                    | DWS Full Width?             | N/A  |
| N/A                                     | Landing Curb? (Y/N)   | N/A   | N/A                    | DWS Offset (in)             | N/A  |
| N/A                                     | Shared Landing?       | N/A   |                        |                             |      |
| N/A                                     | Gutter Ponding?       | N/A   | N/A                    | Gutter Slope (%)            | N/A  |
| N/A                                     | Gutter Lip Ht (in)    | N/A   | N/A                    | Gutter X Slope (%)          | N/A  |
| N/A                                     | Painted X Walk1?      | No    | N/A                    | Painted X Walk2?            | N/A  |
|                                         | X Walk 1 Direction    | To SE |                        | X Walk 2 Direction          | N/A  |
| N/A                                     | X Walk 1 Width (in)   | N/A   | N/A                    | X Walk 2 Width (in)         | N/A  |
|                                         | X Walk 1 Slope (%)    | 4.4   |                        | X Walk 2 Slope (%)          | N/A  |
|                                         | X Walk 1 X Slope (%)  | 1.0   |                        | X Walk 2 X Slope (%)        | N/A  |
| N/A                                     | Ramp inside XWalk1?   | N/A   | N/A                    | Ramp inside XWalk2?         | N/A  |
|                                         | Road Slope (%)        | N/A   | N/A                    | Clear Space?                | N/A  |
|                                         | Road X Slope (%)      | N/A   | N/A                    | Clear Space to XWalk (in)   | N/A  |
| N/A                                     | Any Obstructions?     | N/A   | N/A                    | Storm Grate/Utility Hazard? | N/A  |
|                                         | Obstruction Type      |       |                        | Storm Grate/Utility Type    |      |
|                                         |                       | N/A   |                        |                             | N/A  |
|                                         |                       |       | Yes                    | Surface Condition? (G/P)    | Good |
|                                         |                       |       |                        |                             |      |