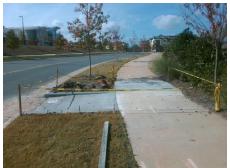

## Access Compliance Report Public Rights-of-Way (Curb Ramps)

Intersection ID: 10025870 Main Street: ELEVATION\_POINT\_DR Cross Street: N/A Location: NW

ADA ID: 46CA460C2F73 Ramp Type: Perp Initial Pass/Fail: Fail Overall Compliance: No Severity Score: 13.75

## Field Measurements/Component Compliance

Street 1 Name ELEVATION POINT DR
Stop Condition-Street 2 None
Street 2 Name N/A
Stop Condition-Street 1 N/A

Total Cost: \$ 1850.00

| Fleid Measurements/Component Compliance |                       |       |                        |                             |      |
|-----------------------------------------|-----------------------|-------|------------------------|-----------------------------|------|
| Compliance Description                  |                       |       | Compliance Description |                             | Data |
| N/A                                     | Ramp Length (in)      | 94.0  | No                     | Ramp Slope (%)              | 9.6  |
| Yes                                     | Ramp Width (in)       | 69.0  | No                     | Ramp XSlope (%)             | 2.3  |
| N/A                                     | Flare Type LT         | N/A   | N/A                    | Flare Type RT               | N/A  |
| N/A                                     | Flare Slope LT (%)    | N/A   | N/A                    | Flare Slope RT (%)          | N/A  |
| N/A                                     | Flare Traversable LT? | N/A   | N/A                    | Flare Traversable RT?       | N/A  |
| N/A                                     | Landing Length (in)   | N/A   | N/A                    | DWS Provided?               | N/A  |
| N/A                                     | Landing Width (in)    | N/A   | N/A                    | DWS Contrast?               | N/A  |
| N/A                                     | Landing Slope (%)     | N/A   | N/A                    | DWS Length (in)             | N/A  |
| N/A                                     | Landing X Slope (%)   | N/A   | N/A                    | DWS Full Width?             | N/A  |
| N/A                                     | Landing Curb? (Y/N)   | N/A   | N/A                    | DWS Offset (in)             | N/A  |
| N/A                                     | Shared Landing?       | N/A   |                        |                             |      |
| N/A                                     | Gutter Ponding?       | N/A   | N/A                    | Gutter Slope (%)            | N/A  |
| N/A                                     | Gutter Lip Ht (in)    | N/A   | N/A                    | Gutter X Slope (%)          | N/A  |
| N/A                                     | Painted X Walk1?      | No    | N/A                    | Painted X Walk2?            | N/A  |
|                                         | X Walk 1 Direction    | To SE |                        | X Walk 2 Direction          | N/A  |
| N/A                                     | X Walk 1 Width (in)   | N/A   | N/A                    | X Walk 2 Width (in)         | N/A  |
|                                         | X Walk 1 Slope (%)    | 4.4   |                        | X Walk 2 Slope (%)          | N/A  |
|                                         | X Walk 1 X Slope (%)  | 1.0   |                        | X Walk 2 X Slope (%)        | N/A  |
| N/A                                     | Ramp inside XWalk1?   | N/A   | N/A                    | Ramp inside XWalk2?         | N/A  |
|                                         | Road Slope (%)        | N/A   | N/A                    | Clear Space?                | N/A  |
|                                         | Road X Slope (%)      | N/A   | N/A                    | Clear Space to XWalk (in)   | N/A  |
| N/A                                     | Any Obstructions?     | N/A   | N/A                    | Storm Grate/Utility Hazard? | N/A  |
|                                         | Obstruction Type      |       |                        | Storm Grate/Utility Type    |      |
|                                         |                       | N/A   |                        |                             | N/A  |
|                                         |                       |       | Yes                    | Surface Condition? (G/P)    | Good |
|                                         |                       |       |                        |                             |      |